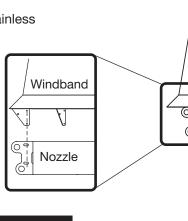

## **Document Instructions**

Use Document #1016006 with fastener kits 879425 and 879426. These kits are to be used with the Vektor-MD model. The fasteners contained within the kit are to be used to attach the windband to the Vektor-MD nozzle. Use the images located within this document to locate the position of the fasteners on the unit.

## **Assembly Instructions**

- See Greenheck Document #464652 (Installation, Operation and Maintenance Manual: Vektor-MD, Vektor-MH and Vektor-MS) for full installation instructions.
- 2. See image to the right to locate bolt holes. Attach windband using the provided moly-coated 316 stainless steel bolts through the bolt holes.