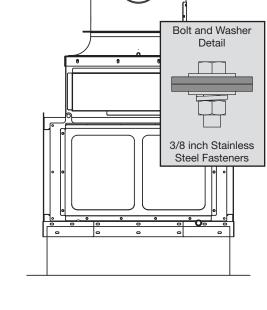

## **Assembly Instructions**

- See Greenheck Document #464652 (Installation, Operation and Maintenance Manual: Vektor-MD, Vektor-MH and Vektor-MS) for full installation instructions.
- 2. See image to the right to locate bolt holes. Attach windband using the provided moly-coated 316 stainless steel bolts through the bolt holes.

## **Tools Required**

- Cordless drill (electric or pneumatic)
- 9/16 inch nut setter
- 9/16 inch wrench

| FASTENER KIT 879425 – VEKTOR-MD SIZE 15-20 |         |          |  |
|--------------------------------------------|---------|----------|--|
| Part Description                           | Part #  | Quantity |  |
| CS,HH,.375-16X1.5,SS,316,MOLY              | 415781  | 8        |  |
| NUT,HEX,.375-16,SS,316                     | 415799  | 8        |  |
| WSHR,FLAT,.313X.05X.406X.875,SS,316        | 415800  | 16       |  |
| WSHR,LOCK,SPLIT,.375,SS,316                | 415810  | 8        |  |
| Assembly Instructions                      | 1016006 | 1        |  |

| FASTENER KIT 879426 – VEKTOR-MD SIZE 22-54 |         |          |  |
|--------------------------------------------|---------|----------|--|
| Part Description                           | Part #  | Quantity |  |
| CS,HH,.375-16X1.5,SS,316,MOLY              | 415781  | 12       |  |
| NUT,HEX,.375-16,SS,316                     | 415799  | 12       |  |
| WSHR,FLAT,.313X.05X.406X.875,SS,316        | 415800  | 24       |  |
| WSHR,LOCK,SPLIT,.375,SS,316                | 415810  | 12       |  |
| Assembly Instructions                      | 1016006 | 1        |  |