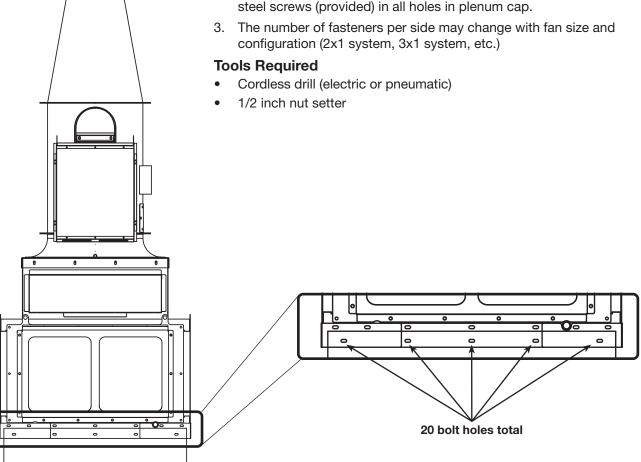

## **Assembly Instructions**

- 1. See Greenheck Document #464652 (Installation, Operation and Maintenance Manual: Vektor-MD, Vektor-MH and Vektor-MS) for full bypass air plenum (BAP) installation instructions.
- 2. See image below to locate bolt holes. Install moly-coated 316 stainless steel screws (provided) in all holes in plenum cap.