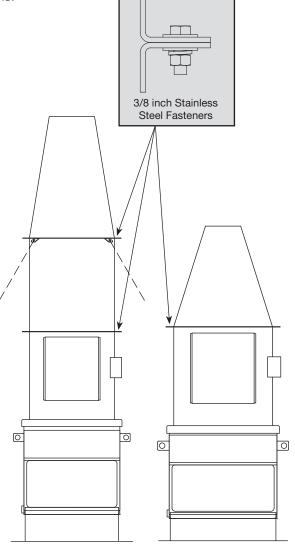

## **Document Instructions**

Use Document #1016012 with fastener kits 879435 and 879436. These kits are to be used with the Vektor-H series. The fasteners contained within the kit are to be used to attach the nozzle to the fan body, the nozzle to a stack extension, a stack extension to another stack extension, or a stack extension to the fan body. Use the images located within this document to locate the position of the fasteners on the unit.

## **Assembly Instructions**

- See Greenheck Document #469003 (Installation, Operation and Maintenance Manual: Vektor-H and Vektor-HS) for full installation instructions.
- 2. Supplied gasketing material is placed between all mating sections.
- 3. The fastener kit includes fasteners for one flange. If the fan includes stack extensions, multiple fastener kits will be supplied for each flange.
- 4. See image below to locate bolt holes. Install moly-coated 316 stainless steel screws (provided) in all flange holes.