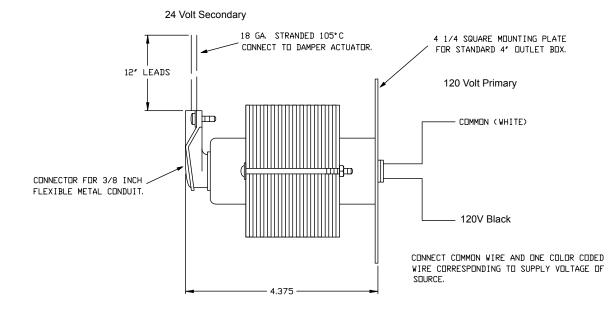

## Application

The 120V to 24V transformer is used for converting primary voltage of 120 to secondary voltage of 24V. This transformer is shipped loose and is provided with a plate on the primary side for mounting on a standard 4 in. outlet box. This transformer is rated NEMA 1 for indoor use only.