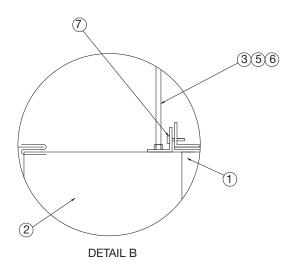

or

"Installation Instructions for OFSD, ODFD, OFD, and OSSFD Series Dampers" (Part #461337) for additional details.

- 1) The damper sleeve must slip inside the fire resistant duct spool. Damper sleeve assembly will be  $\frac{1}{4}$  in. (6 mm),  $\frac{1}{2}$  in. (13 mm) maximum, smaller than duct spool size.
- 2) Damper is to be supplied with factory mounted sleeve. Sleeve gauge will be minimum of 16 ga. (1.5 mm) for dampers up to 36 in. wide x 24 in. (914 mm x 610 mm) high and 14 ga. (2 mm) for dampers exceeding 36 in. wide x 24 in. high (914 mm x 610 mm).
- 3) Mounting angles need to be the following sizes:
  - 1½ in. x 1½ in. x ¼ in. up to 24 in. (38 mm x 38 mm x 6 mm up to 610 mm)
  - 2 in. x 2 in. x ¼ in. over 24 in. up to 32 in. (51 mm x 51 mm x 6 mm over 610 mm up to 813 mm)
  - 2½ in. x 2½ in. x ¼ in. over 32 in. up to 40 in. (64 mm x 64 mm x 6 mm over 813 mm up to 1016 mm)
  - 3 in. x 3 in. x ½ in. above 40 in.
    (76 mm x 76 mm x 6 mm above 1016 mm)
- 4) Mounting angle fasteners:
  - #10 bolts or screws
  - 3/16 in. (4.7 mm) steel rivets
  - ½ in. (13 mm) long welds
- 5) Mounting Angle Fasteners Spacing:
  - Mounting angles to dampers, space fasteners on 6 in. (152 mm) on center.
  - Mounting angle to spool flange, space fasteners on 12 in. (305 mm) on center.
  - Minimum 2 fasteners per side
- 6) Hanger rods:

% inch threaded rod anchored to the floor above and attached to the mounting angles through hole in the angles and secured with hex nut and washer (Items 5 & 6). Anchor to masonry per assembly No. V-5.

7) Duct to Damper Sleeve Connection: See the fire damper or the combination fire smoke installation instructions for breakaway, flanged, or non-breakaway connections.

| Item | Description                                                |
|------|------------------------------------------------------------|
| 1    | Fire resistant ventilation duct (UL HNLN Assembly No. V-5) |
| 2    | Fire damper or combination fire smoke damper               |
| 3    | Hanger rods in accordance with assembly no. V-5            |
| 4    | Mounting angles (see instruction #3)                       |
| 5    | % in. (10 mm) hex nuts)                                    |
| 6    | % in. (10 mm) flat washer                                  |
| 7    | Mounting angle fasteners (see instructions #4)             |