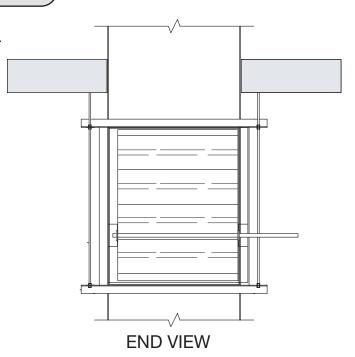

Fire Resistant Ventilation Duct Assembly for Fire Dampers (DFD and FD series) and Combination Fire Smoke Dampers (CFSD, OFSD, FSD Series)

These instructions are for installing vertical mount fire and combination fire smoke dampers in a fire resistant ventilation duct (UL Ventilation duct Assembly HNLN.V-5)

7) Duct to Damper Sleeve Connection: See the fire damper or the combination fire smoke installation instructions for breakaway, flanged, or non-breakaway connections.

| Item | Description                                                |
|------|------------------------------------------------------------|
| 1    | Fire resistant ventilation duct (UL HNLN Assembly No. V-5) |
| 2    | Fire damper or combination fire smoke damper               |
| 3    | Hanger rods in accordance with assembly no. V-5            |
| 4    | Mounting angles (see instruction #3)                       |
| 5    | % in. (10 mm) hex nuts)                                    |
| 6    | % in. (10 mm) flat washer                                  |
| 7    | Mounting angle fasteners (see instructions #4)             |