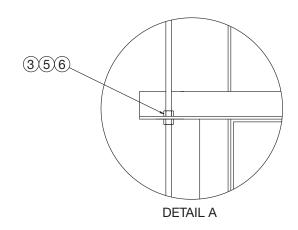

% inch threaded rod anchored to the floor above and attached to the mounting angles through hole in the angles and secured with hex nut and washer (Items 5 & 6). Anchor to masonry per assembly No. V-5.

7) Duct to Damper Sleeve Connection: See the fire damper or the combination fire smoke installation instructions for breakaway, flanged, or non-breakaway connections.

| Item | Description                                                |
|------|------------------------------------------------------------|
| 1    | Fire resistant ventilation duct (UL HNLN Assembly No. V-5) |
| 2    | Fire damper or combination fire smoke damper               |
| 3    | Hanger rods in accordance with assembly no. V-5            |
| 4    | Mounting angles (see instruction #3)                       |
| 5    | % in. (10 mm) hex nuts)                                    |
| 6    | % in. (10 mm) flat washer                                  |
| 7    | Mounting angle fasteners (see instructions #4)             |