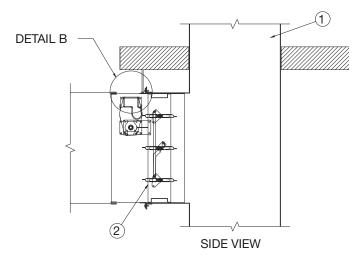

% inch threaded rod anchored to the floor above and attached to the mounting angles through hole in the angles and secured with hex nut and washer (Items 5 & 6). Anchor to masonry per assembly No. V-5.

7) Duct to Damper Sleeve Connection: See the fire damper or the combination fire smoke installation instructions for breakaway, flanged, or non-breakaway connections.

| Item | Description                                                |
|------|------------------------------------------------------------|
| 1    | Fire resistant ventilation duct (UL HNLN Assembly No. V-5) |
| 2    | Fire damper or combination fire smoke damper               |
| 3    | Hanger rods in accordance with assembly no. V-5            |
| 4    | Mounting angles (see instruction #3)                       |
| 5    | % in. (10 mm) hex nuts)                                    |
| 6    | % in. (10 mm) flat washer                                  |
| 7    | Mounting angle fasteners (see instructions #4)             |