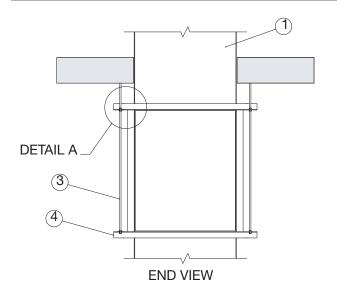

or

"Installation Instructions for OFSD, ODFD, OFD, and OSSFD Series Dampers" (Part #461337) for additional details.

- 1) The damper sleeve must slip inside the fire resistant duct spool. Damper sleeve assembly will be  $\frac{1}{4}$  in. (6 mm),  $\frac{1}{2}$  in. (13 mm) maximum, smaller than duct spool size.
- 2) Damper is to be supplied with factory mounted sleeve. Sleeve gauge will be minimum of 16 ga. (1.5 mm) for dampers up to 36 in. wide x 24 in. (914 mm x 610 mm) high and 14 ga. (2 mm) for dampers exceeding 36 in. wide x 24 in. high (914 mm x 610 mm).
- 3) Mounting angles need to be the following sizes:
  - 1½ in. x 1½ in. x ¼ in. up to 24 in. (38 mm x 38 mm x 6 mm up to 610 mm)
  - 2 in. x 2 in. x ¼ in. over 24 in. up to 32 in. (51 mm x 51 mm x 6 mm over 610 mm up to 813 mm)
  - 2½ in. x 2½ in. x ¼ in. over 32 in. up to 40 in. (64 mm x 64 mm x 6 mm over 813 mm up to 1016 mm)
  - 3 in. x 3 in. x ½ in. above 40 in.
    (76 mm x 76 mm x 6 mm above 1016 mm)
- 4) Mounting angle fasteners:
  - #10 bolts or screws
  - 3/16 in. (4.7 mm) steel rivets
  - ½ in. (13 mm) long welds
- 5) Mounting Angle Fasteners Spacing:
  - Mounting angles to dampers, space fasteners on 6 in. (152 mm) on center.
  - Mounting angle to spool flange, space fasteners on 12 in. (305 mm) on center.
  - Minimum 2 fasteners per side
- 6) Hanger rods:

7) Duct to Damper Sleeve Connection: See the fire damper or the combination fire smoke installation instructions for breakaway, flanged, or non-breakaway connections.

| Item | Description                                                |
|------|------------------------------------------------------------|
| 1    | Fire resistant ventilation duct (UL HNLN Assembly No. V-5) |
| 2    | Fire damper or combination fire smoke damper               |
| 3    | Hanger rods in accordance with assembly no. V-5            |
| 4    | Mounting angles (see instruction #3)                       |
| 5    | % in. (10 mm) hex nuts)                                    |
| 6    | % in. (10 mm) flat washer                                  |
| 7    | Mounting angle fasteners (see instructions #4)             |