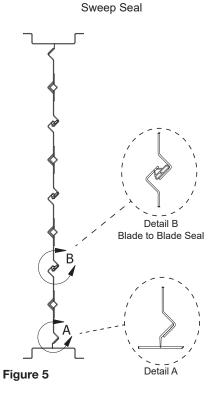

(1) Sweep Seal Figure 4

2 Blade Seal

# Models: FBV-23, VCD-23, VCD-23V, SEVCD-23

Blade Action: Opposed Number of Blades: Odd Blade Action: Parallel Number of Blades: Both (odd and even)

Detail E

Top Closure

Blade Action: Opposed Number of Blades: Even