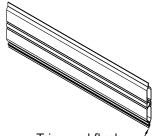

#### Instructions:

- 1) Clean blade surface where blade seal will be applied with alcohol. (Figure 7)
- 2) Install seal so it overlaps on each end of the blade. Do not stretch the seal. (Figure 8)
- 3) Trim seal flush with the end of the blade. (Figure 9)

Figure 7

Install seal so it overlaps on each end of the blade. Do not stretch the seal.

Trim seal flush \_ with end of blade Figure 9