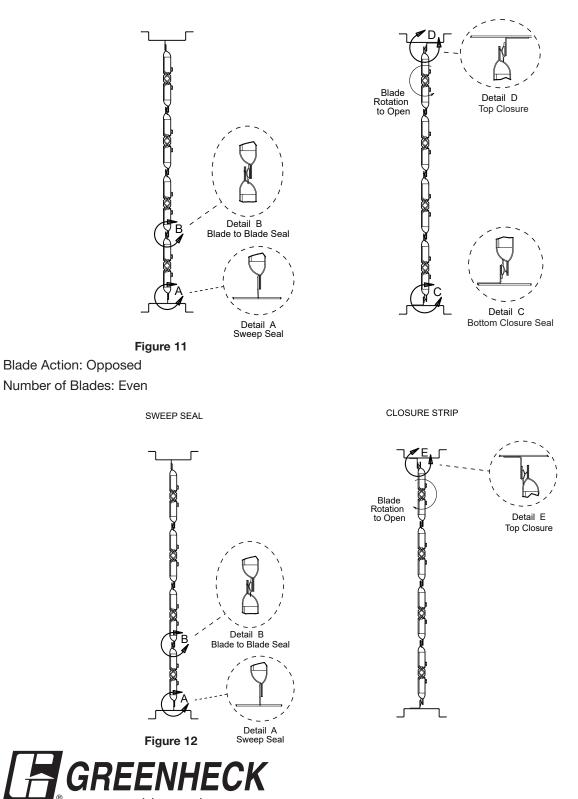

# Models: FBV-23, VCD-23, VCD-23V, SEVCD-23

Blade Action: Opposed Number of Blades: Odd Blade Action: Parallel Number of Blades: Both (odd and even)

Detail E

Top Closure

Blade Action: Opposed Number of Blades: Even

### Models: VCD-33, VCD-34, VCD-33V, VCD-34V, SEVCD-33

Blade Action: Opposed Number of Blades: Odd

SWEEP SEAL

Blade Action: Parallel Number of Blades:Both (odd and even)

CLOSURE STRIP

Building Value in Air.