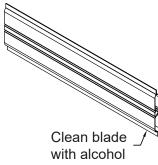

#### Instructions:

- 1) Clean blade surface where blade seal will be applied with alcohol. (Figure 1)
- 2) Install seal so it overlaps on each end of the blade. Do not stretch the seal. (Figure 2)
- 3) Trim seal flush with the end of the blade. (Figure 3)

Figure 1