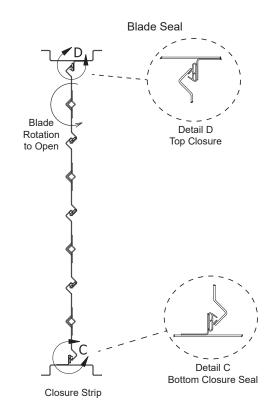

### Models: VCD-33, VCD-34, VCD-33V, VCD-34V, SEVCD-33

Blade Action: Opposed Number of Blades: Odd

SWEEP SEAL

Blade Action: Parallel Number of Blades:Both (odd and even)

CLOSURE STRIP

Building Value in Air.