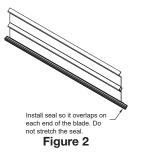

#### Instructions:

- 1) Clean blade surface where blade seal will be applied with alcohol. (Figure 1)
- 2) Install seal so it overlaps on each end of the blade. Do not stretch the seal. (Figure 2)
- 3) Trim seal flush with the end of the blade. (Figure 3)