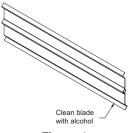

#### Instructions:

- 1) Clean blade surface where blade seal will be applied with alcohol. (Figure 1)
- 2) Install seal so it overlaps on each end of the blade. Do not stretch the seal. (Figure 2)
- 3) Trim seal flush with the end of the blade. (Figure 3)

Figure 1