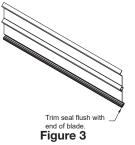

#### Instructions:

- 1) Clean blade surface where blade seal will be applied with alcohol. (Figure 1)
- 2) Install seal so it overlaps on each end of the blade. Do not stretch the seal. (Figure 2)
- 3) Trim seal flush with the end of the blade. (Figure 3)