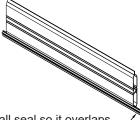

#### Instructions:

- 1) Clean blade surface where blade seal will be applied with alcohol. (Figure 1)
- 2) Install seal so it overlaps on each end of the blade. Do not stretch the seal. (Figure 2)
- 3) Trim seal flush with the end of the blade. (Figure 3)

Figure 1