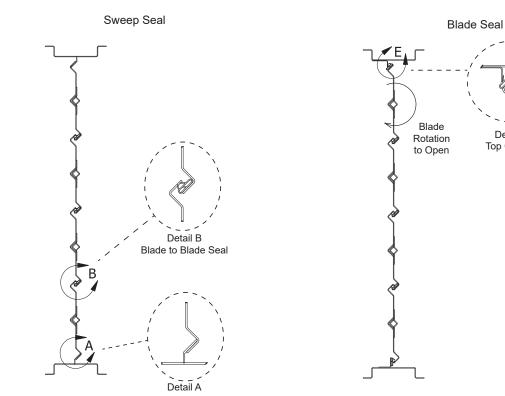

# Models: FBV-23, VCD-23, VCD-23V, SEVCD-23

Blade Action: Opposed Number of Blades: Odd Blade Action: Parallel Number of Blades: Both (odd and even)

Detail E

Top Closure

Blade Action: Opposed Number of Blades: Even