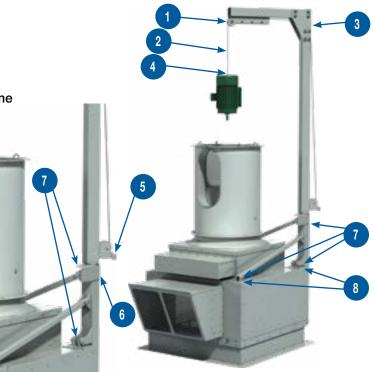

#### Jib Crane Design Features

All modular jib crane subassemblies are fabricated using fully-welded carbon steel. These components are coated with a durable, mechanical and chemical-resistant finish. The jib crane support is easily connected and removed using quick-release connectors on factory-installed plenum mounted pedestals. A swivel joint on the upright support allows the stainless steel cable and hook to access multiple Vektors from one mounting location.

- Solid pulley to ensure smooth, easy hoisting
- Braided stainless steel lifting cable
- 3 Gusseted, corrosion-resistant carbon steel frame
- Hardened, corrosion-resistant steel lifting hook
- 5 Locking hand crank for quick operation
- Swivel joint allows access to multiple Vektors
- Connector joints allow quick, easy set-up and removal to minimize maintenance time
- 8 Factory-mounted pedestals guarantee safe installation and operation