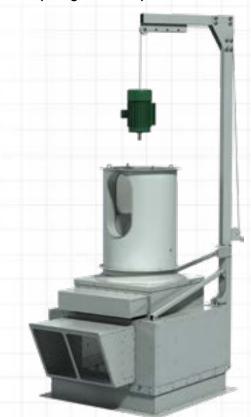

## Simplified installation, ease of maintenance, and reliability are all provided by incorporating a Vektor modular jib crane with your Vektor laboratory exhaust system.

Greenheck's Vektor modular jib crane is engineered to simplify motor maintenance. Quick-connect crane supports are easily mounted directly to factory-installed plenum pedestals eliminating cumbersome bolting. Once in place, the jib crane can remove the windbands from a direct drive unit and motors from all Vektor-M series systems. A disassembled jib crane can be stored indoors requiring minimal space.

#### Jib Crane Design Features

All modular jib crane subassemblies are fabricated using fully-welded carbon steel. These components are coated with a durable, mechanical and chemical-resistant finish. The jib crane support is easily connected and removed using quick-release connectors on factory-installed plenum mounted pedestals. A swivel joint on the upright support allows the stainless steel cable and hook to access multiple Vektors from one mounting location.