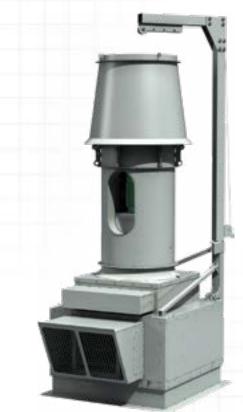

## Simplified installation, ease of maintenance, and reliability are all provided by incorporating a Vektor modular jib crane with your Vektor laboratory exhaust system.

Greenheck's Vektor modular jib crane is engineered to simplify motor maintenance. Quick-connect crane supports are easily mounted directly to factory-installed plenum pedestals eliminating cumbersome bolting. Once in place, the jib crane can remove the windbands from a direct drive unit and motors from all Vektor-M series systems. A disassembled jib crane can be stored indoors requiring minimal space.

#### Jib Crane Design Features

All modular jib crane subassemblies are fabricated using fully-welded carbon steel. These components are coated with a durable, mechanical and chemical-resistant finish. The jib crane support is easily connected and removed using quick-release connectors on factory-installed plenum mounted pedestals. A swivel joint on the upright support allows the stainless steel cable and hook to access multiple Vektors from one mounting location.