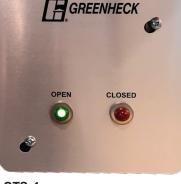

GTS-3

GTS-4

The GTS-3 is a control panel that can be used on combination fire smoke dampers with RRL/OCI ,OCI or TOR. This test switch has open and close indicator lights with momentary test switch.

The GTS-4 is a control panel that can be used with combination fire smoke dampers with RRL/OCI, OCI or TOR. This test switch has open and close indicator lights.