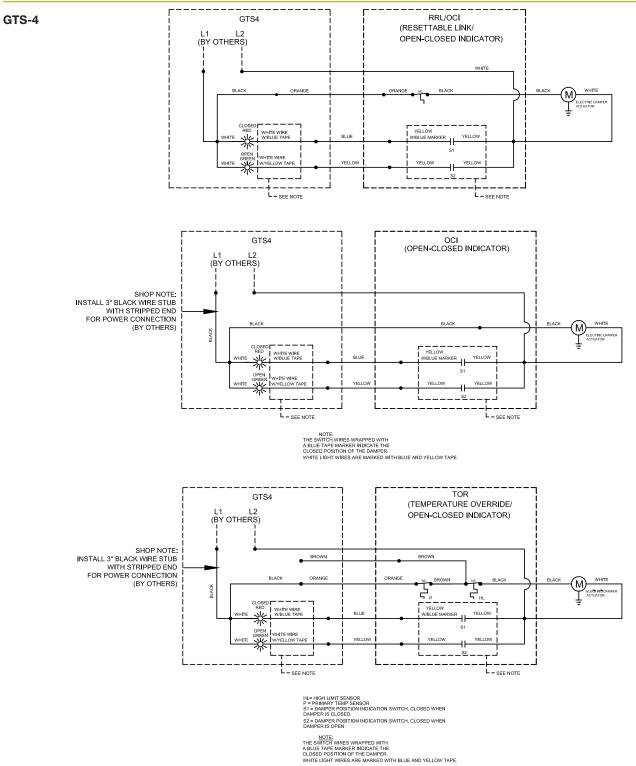

GTS-3

GTS-4

The GTS-3 is a control panel that can be used on combination fire smoke dampers with RRL/OCI ,OCI or TOR. This test switch has open and close indicator lights with momentary test switch.

The GTS-4 is a control panel that can be used with combination fire smoke dampers with RRL/OCI, OCI or TOR. This test switch has open and close indicator lights.

## **Wiring Diagrams**