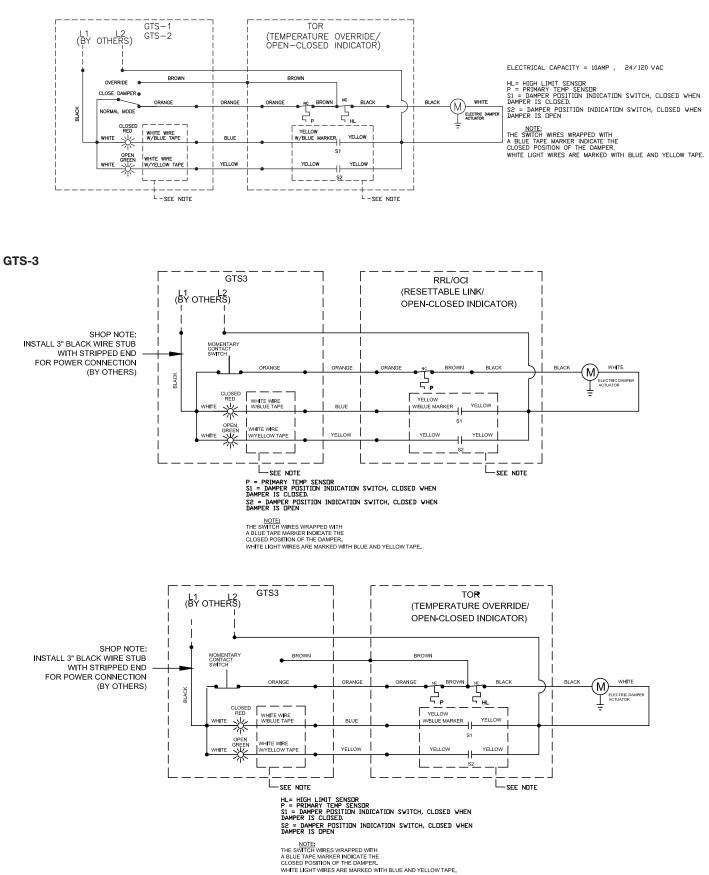

- Override position The damper opens and remains open until any limit sensor signals the damper to close.





| Model (Voltage) | Part Number |
|-----------------|-------------|
| GTS-3 (120V)    | 837641      |
| GTS-3 (24V)     | 843122      |
| GTS-4 (120V)    | 829807      |
| GTS-4 (24V)     | 843123      |

GTS-3

GTS-4

The GTS-3 is a control panel that can be used on combination fire smoke dampers with RRL/OCI ,OCI or TOR. This test switch has open and close indicator lights with momentary test switch.

The GTS-4 is a control panel that can be used with combination fire smoke dampers with RRL/OCI, OCI or TOR. This test switch has open and close indicator lights.

#### The Greenheck test switches (GTS) are only available ship loose.

## **Wiring Diagrams**

#### **GTS-1 & GTS-2**



GTS

## **Greenheck Test Switch**

GTS-1, GTS-2, GTS-3, GTS-4



C. Box 410 • Schofeld, WI 54476-0410 • 715.359.6171 • greenheck com

Copyright © 2025 Greenheck Fan Corporation Greenheck Test Switch, R15, April 2025 Greenheck Fan Corporation reserves the right to make product changes without notice.