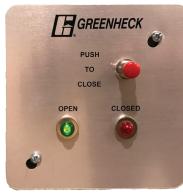

GTS-3

GTS-4

The GTS-3 is a control panel that can be used on combination fire smoke dampers with RRL/OCI ,OCI or TOR. This test switch has open and close indicator lights with momentary test switch.

The GTS-4 is a control panel that can be used with combination fire smoke dampers with RRL/OCI, OCI or TOR. This test switch has open and close indicator lights.