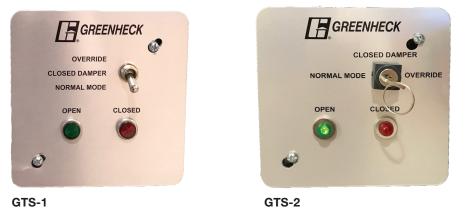

The GTS-1 and GTS-2 is a single control panel for use in dynamic smoke management systems to be used on combination fire smoke dampers equipped with TOR.

The GTS-1 control panel has red indicator light for closed damper, green for open damper. GTS-2 has a key switch with red indicator light for closed damper, green for open damper. The LED lights are replaceable.

The GTS-1 and GTS-2 has a three position control switch with the following options:

- Normal position The combination fire smoke damper remains open until closed by elevated temperature.
- Closed position The damper closes and remains closed regardless of any sensor signal.
- Override position The damper opens and remains open until any limit sensor signals the damper to close.