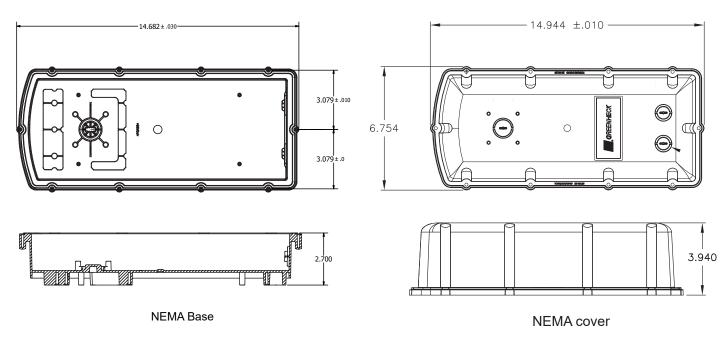

## **Application**

Greenheck's NEMA 3 / 4 / 4X enclosure is designed to be used on Belimo, Siemens, or Honeywell direct actuators. This enclosure can be used on internal or external mount actuators.

Temperature: Up to 200°F (93°C)

## **NEMA Enclosure Rating**

**NEMA 3** enclosure are constructed for indoor or outdoor use to provide protection against falling dirt, rain, sleet, snow, and windblown dust; and that will be undamaged by the external formation of ice on the enclosure.

NEMA 4 includes all the NEMA 3 protection plus plus splashing water, and hose-directed water.

NEMA 4X includes all the NEMA 3 and 4 protection plus corrosion protection.