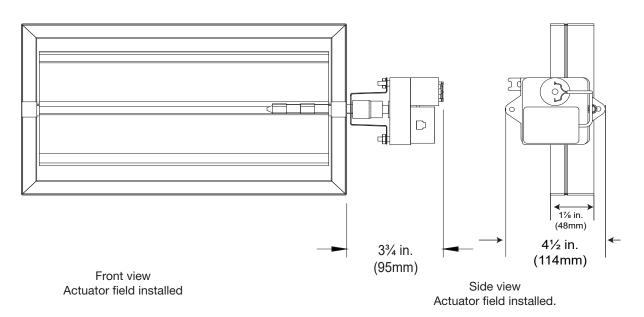

## Construction

|                 | Standard                                                  |
|-----------------|-----------------------------------------------------------|
| Frame Material  | Galvanized Steel                                          |
| Frame Thickness | 22 ga. (0.9mm)                                            |
| Blade Material  | Galvanized Steel                                          |
| Blade Action    | Opposed                                                   |
| Blade Thickness | 20 ga. (1mm)                                              |
| Axles           | Integral 1/2 in. (13mm) dia.                              |
| Axle Bearings   | Synthetic (acetal) sleeve                                 |
| Operator        | 9 volt actuator (shipped as a kit for field installation) |

## Size Limitations

| Diameter | Minimum Size | Maximum Size |
|----------|--------------|--------------|
| Inches   | 6 x 4        | 36 x 12      |
| mm       | 152 x 102    | 914 x 305    |

prewired RJ11 plugs and sockets. No additional wiring or tools required.