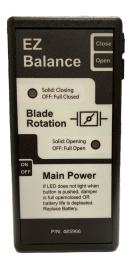

# **Application**

Model RBD-10 is a remote powered balancing damper designed to regulate the flow of air in a HVAC system. This balancing damper is ideal for applications where it is difficult to get access to manually adjust the dampers and balance the airflow. The 'EZ Balance' hand held remote (equipped with 9 volt power supply) operates the damper actuator when connected to the diffuser connector or wall/ceiling plate.

All wire connections are made with

Note:

Note: Utilizing any controller other than 'EZ Balance' remote to adjust the RBD-10 damper voids the actuator warranty.

EZ Balance remote