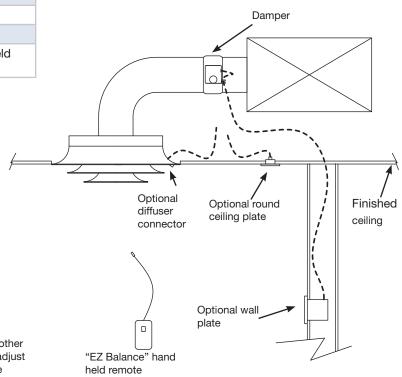

# **Application**

Model RBD-10 is a remote powered balancing damper designed to regulate the flow of air in a HVAC system. This balancing damper is ideal for applications where it is difficult to get access to manually adjust the dampers and balance the airflow. The 'EZ Balance' hand held remote (equipped with 9 volt power supply) operates the damper actuator when connected to the diffuser connector or wall/ceiling plate.

## **Accessories**

- Diffuser connectors
- Single gang wall plates with ports (1,2, 3, 4 or 6 port) - Colors: white, or stainless steel
- Round wall/ceiling mounting plate with one port
- · Single gang outlet box
- 'EZ Balance' remote control device (9 volt battery and 5 foot (1524mm) of cable included)
- 5, 14, 25 or 50 foot (1524, 4267, 7620 or 15,240mm) plenum rated cable
- Cable connectors