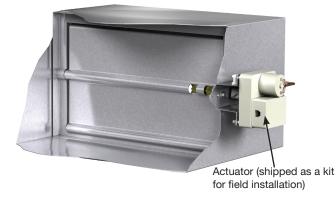

# **Application**

Model RBD-10 is a remote powered balancing damper designed to regulate the flow of air in a HVAC system. This balancing damper is ideal for applications where it is difficult to get access to manually adjust the dampers and balance the airflow. The 'EZ Balance' hand held remote (equipped with 9 volt power supply) operates the damper actuator when connected to the diffuser connector or wall/ceiling plate.

## Construction

|                 | Standard                                                  |
|-----------------|-----------------------------------------------------------|
| Frame Material  | Galvanized Steel                                          |
| Frame Thickness | 22 ga. (0.9mm)                                            |
| Blade Material  | Galvanized Steel                                          |
| Blade Action    | Opposed                                                   |
| Blade Thickness | 20 ga. (1mm)                                              |
| Axles           | Integral 1/2 in. (13mm) dia.                              |
| Axle Bearings   | Synthetic (acetal) sleeve                                 |
| Operator        | 9 volt actuator (shipped as a kit for field installation) |