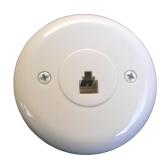

## **Accessories**

- Diffuser connectors
- Single gang wall plates with ports (1,2, 3, 4 or 6 port) - Colors: white, or stainless steel
- Round wall/ceiling mounting plate with one port
- · Single gang outlet box
- 'EZ Balance' remote control device (9 volt battery and 5 foot (1524mm) of cable included)
- 5, 14, 25 or 50 foot (1524, 4267, 7620 or 15,240mm) plenum rated cable
- Cable connectors

## Round wall/ceiling plate

31/4 in. (83mm) diameter

Two Ports

White wall plate dimension is 31/4 in. x 43/4 in. (83mm x 121mm).

Stainless steel wall plate dimension is 2<sup>3</sup>/<sub>4</sub> in. x 4<sup>1</sup>/<sub>2</sub> in. (70mm x 114mm).