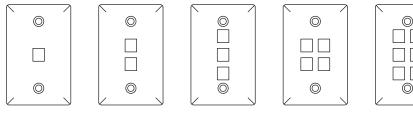

## **Accessories**

- Diffuser connectors
- Single gang wall plates with ports (1,2, 3, 4 or 6 port) - Colors: white, or stainless steel
- Round wall/ceiling mounting plate with one port
- · Single gang outlet box
- 'EZ Balance' remote control device (9 volt battery and 5 foot (1524mm) of cable included)
- 5, 14, 25 or 50 foot (1524, 4267, 7620 or 15,240mm) plenum rated cable
- Cable connectors

#### Wall plates with ports

One Port

Three Ports

 $\bigcirc$ Four Ports

Six Ports

 $\bigcirc$ 