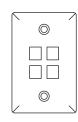

## Wall plates with ports

Six Ports

One Port

Two Ports

Three Ports

Four Ports

White wall plate dimension is 31/4 in. x 43/4 in. (83mm x 121mm).

Stainless steel wall plate dimension is 2¾ in. x 4½ in. (70mm x 114mm).