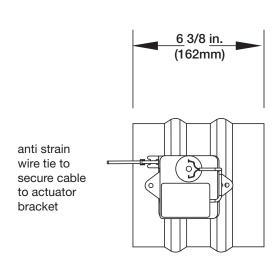

# **Dimensional Drawings**

**Side View** Actuator factory mounted

Actuator factory mounted

## Construction

|                 | Standard                       |  |
|-----------------|--------------------------------|--|
| Frame Material  | Galvanized Steel               |  |
| Frame Thickness | 20 ga. (1mm)                   |  |
| Blade Material  | Galvanized Steel               |  |
| Blade Thickness | 20 ga. (1mm)                   |  |
| Axles           | % in. sq. (10mm) Plated Steel  |  |
| Bearings        | Synthetic (acetal) Sleeve Type |  |
| Operator        | 9 Volt Actuator                |  |