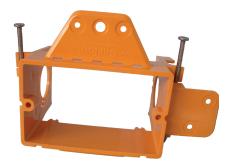

Maximum Size |
|----------|--------------|--------------|
| Inches   | 4            | 24           |
| mm       | 102          | 610          |

## **Accessories**

- Diffuser connectors
- Single gang wall plates with ports (1,2, 3, 4 or 6 port)
  - Colors: white, or stainless steel
- Round wall/ceiling mounting plate with one port
- Single gang outlet box
- 'EZ Balance' remote control device (9 volt battery and 5 foot (1524mm) of cable included)
- 5, 14, 25 or 50 foot (1524, 4267, 7620 or 15,240mm) plenum rated cable
- Cable connectors

## Wall plates with ports











Six Ports

One Port

Two Ports

Three Ports

Four Ports

White wall plate dimension is 31/4 in. x 43/4 in. (83mm x 121mm).

Stainless steel wall plate dimension is 2¾ in. x 4½ in. (70mm x 114mm).

### Single gang box



### Round wall/ceiling plate



31/4 in. (83mm) diameter

### EZ Balance remote



# **Dimensional Drawings**



**Side View** Actuator factory mounted



Actuator factory mounted





## **Document Links**

**Instruction Manuals** 



**HVAC Control and Balancing Damper Catalog** 



**Specifications** 



Interactive Damper Selection Guide



Warranty