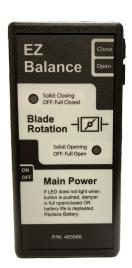

The 'EZ Balance' hand held remote (equipped with 9 volt power supply) operates the damper actuator when connected to the diffuser connector or wall/ceiling plate.

### EZ Balance remote