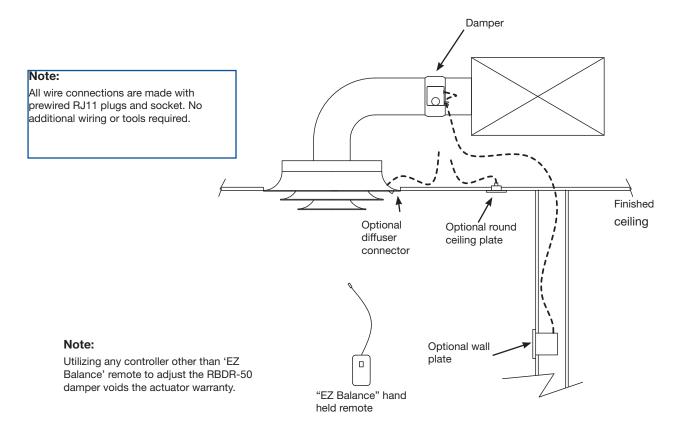

## **Application**

Model RBDR-50 is a round remote powered balancing damper designed to regulate the flow of air in a HVAC system. This balancing damper is ideal for applications where it is difficult to get access to manually adjust the dampers and balance the airflow.

The 'EZ Balance' hand held remote (equipped with 9 volt power supply) operates the damper actuator when connected to the diffuser connector or wall/ceiling plate.

## **Accessories**

- Diffuser connectors
- Single gang wall plates with ports (1,2, 3, 4 or 6 port)
  - Colors: white, or stainless steel
- Round wall/ceiling mounting plate with one port
- Single gang outlet box
- 'EZ Balance' remote control device (9 volt battery and 5 foot (1524mm) of cable included)
- 5, 14, 25 or 50 foot (1524, 4267, 7620 or 15,240mm) plenum rated cable
- Cable connectors