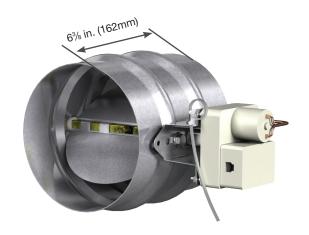

## **Application**

Model RBDR-50 is a round remote powered balancing damper designed to regulate the flow of air in a HVAC system. This balancing damper is ideal for applications where it is difficult to get access to manually adjust the dampers and balance the airflow.

# **Dimensional Drawings**

**Side View** Actuator factory mounted

Actuator factory mounted