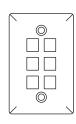

## Wall plates with ports

Six Ports

One Port

Two Ports

Three Ports

Four Ports

White wall plate dimension is 31/4 in. x 43/4 in. (83mm x 121mm).

Stainless steel wall plate dimension is 2¾ in. x 4½ in. (70mm x 114mm).