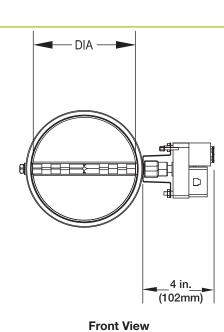

# **Dimensional Drawings**

**Side View** Actuator factory mounted

Actuator factory mounted

## **Size Limitations**

| Diameter | Minimum Size | Maximum Size |
|----------|--------------|--------------|
| Inches   | 4            | 24           |
| mm       | 102          | 610          |