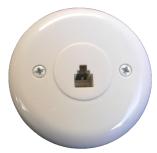

----------|--------------|
| Inches   | 4            | 24           |
| mm       | 102          | 610          |

## **Accessories**

- Diffuser connectors
- Single gang wall plates with ports (1,2, 3, 4 or 6 port)
  - Colors: white, or stainless steel
- Round wall/ceiling mounting plate with one port
- Single gang outlet box
- 'EZ Balance' remote control device (9 volt battery and 5 foot (1524mm) of cable included)
- 5, 14, 25 or 50 foot (1524, 4267, 7620 or 15,240mm) plenum rated cable
- Cable connectors

## Wall plates with ports











Six Ports

One Port

Two Ports

Three Ports

Four Ports

White wall plate dimension is 31/4 in. x 43/4 in. (83mm x 121mm).

Stainless steel wall plate dimension is 2¾ in. x 4½ in. (70mm x 114mm).

### Single gang box



### Round wall/ceiling plate



31/4 in. (83mm) diameter

### EZ Balance remote



# **Dimensional Drawings**



**Side View** Actuator factory mounted



Actuator factory mounted





## **Document Links**

**Instruction Manuals** 



**HVAC Control and Balancing Damper Catalog** 



**Specifications** 



Interactive Damper Selection Guide



Warranty