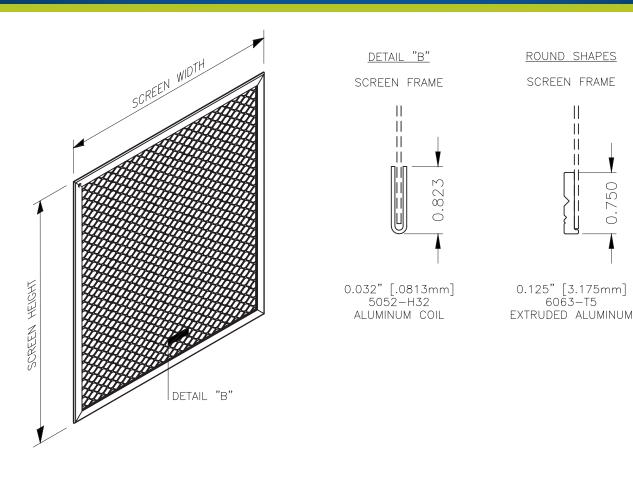

## <u>ATTACHMENT</u>

ALUMINUM SCREEN FRAMES ARE SECURED W/ 300 SERIES STAINLESS STEEL SHEET METAL SCREWS. ALL FASTENERS ARE SPACED APPROXIMATELY 16" ON CENTER.