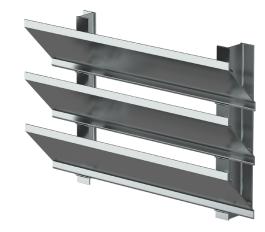

Model EES-401 is an extruded aluminum equipment screen with inverted horizontal J-blade louvered equipment screen. Design characteristics lend itself for multiple configuration options. These options include multi-sided configurations that may be provided with mitered or formed box style corners as required.