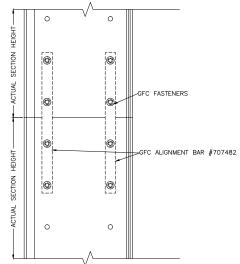

### Document 482877 Alignment Plate Installation

Models: EHH-401; EHH-501, EHH-501X, EHH-601, EHH-701 Alignment Plate #716148, 707482, 716149, 712397