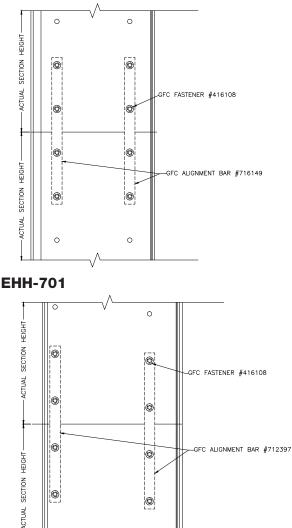

or maintain the product described. Protect yourself and others by observing all safety information. Failure to comply with these instructions will result in voiding of the product warranty and may result in personal injury and/or property damage.



1

# **INSTALLATION GUIDELINES**

#### <u>Step 1</u>

Units that are to be field stacked will be shipped with alignment plate(s) to be field installed. Remove the appropriate amount of blade screws that hold the blade nearest the splice joint of the mating section (reference model details).

#### EHH-401



### EHH-501, EHH-501X



### <u>Step 2</u>

Stack the sections together.

#### Step 3

Attach plates by re-installing blade screws through alignment plate(s), through jambs, and into screw bosses that are extruded in blades.

#### EHH-601



## **Our Commitment**

As a result of our commitment to continuous improvement, Greenheck reserves the right to change specifications without notice.

Product warranties can be found online at Greenheck.com, either on the specific product page or in the literature section of the website at Greenheck.com/Resources/Library/Literature.



Phone: 715.359.6171 • Fax: 715.355.2399 • Parts: 800.355.5354 • E-mail: gfcinfo@greenheck.com • Website: www.greenheck.com