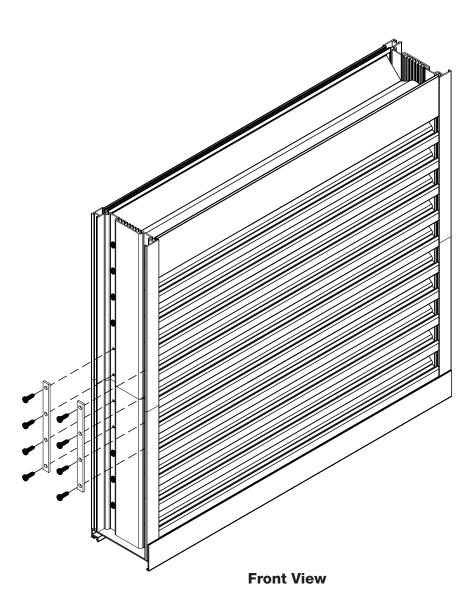

#### <u>Step 1</u>

Units that are to be field stacked will be shipped with alignment plate(s) to be field installed. Remove the appropriate amount of blade screws that hold the blade nearest the splice joint of the mating section (reference model details).

### <u>Step 2</u>

Stack the sections together.

#### Step 3

Attach plates by re-installing blade screws through alignment plate(s), through jambs, and into screw bosses that are extruded in blades.