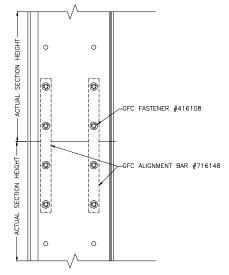

EHH-601, EHH-701 Alignment Plate #716148, 707482, 716149, 712397

## Installation, Operation and Maintenance Manual

Please read and save these instructions for future reference. Read carefully before attempting to assemble, install, operate or maintain the product described. Protect yourself and others by observing all safety information. Failure to comply with these instructions will result in voiding of the product warranty and may result in personal injury and/or property damage.



1

# **INSTALLATION GUIDELINES**

#### <u>Step 1</u>

Units that are to be field stacked will be shipped with alignment plate(s) to be field installed. Remove the appropriate amount of blade screws that hold the blade nearest the splice joint of the mating section (reference model details).

#### EHH-401



### EHH-501, EHH-501X



### <u>Step 2</u>

Stack the sections together.

#### Step 3

Attach plates by re-installing blade screws through alignment plate(s), through jambs, and into screw bosses that are extruded in blades.

#### EHH-601



## **Our Commitment**

As a result of our commitment to continuous improvement, Greenheck reserves the right to change specifications without notice.

Product warranties can be found online at Greenheck.com, either on the specific product page or in the literature section of the website at Greenheck.com/Resources/Library/Literature.



Phone: 715.359.6171 • Fax: 715.355.2399 • Parts: 800.355.5354 • E-mail: gfcinfo@greenheck.com • Website: www.greenheck.com