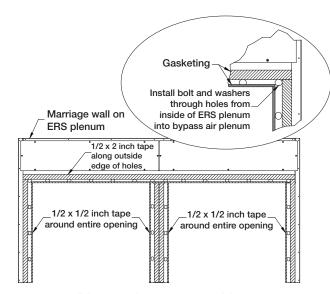

## Assembly Instructions

- 1. See Greenheck Document #474118 (Installation, Operation and Maintenance Manual: Energy Recovery Laboratory Exhaust) for full installation instructions.
- 2. The fastener kit includes fasteners to attach one BAP to the ERS plenum. If the fan array includes multiple BAP sections, multiple fastener kits will be supplied.
- 3. See image on right to locate bolt holes. Install 316 stainless steel bolts with three washers from inside of the ERS plenum through the marriage wall into the threaded nut-inserts on mating wall of BAP.

### NOTE

If gasketing on marriage wall is missing, consult factory before installing hardware.

| BAP TO ERS PLENUM<br>FASTENER KIT |                                    |         | <b>MD2</b><br>914746 | <b>MD3/MD4</b><br>914747 | <b>MD5/MD6</b><br>914748 | <b>MD7</b><br>914749 |
|-----------------------------------|------------------------------------|---------|----------------------|--------------------------|--------------------------|----------------------|
|                                   | Part Description                   | Part #  | Quantities           |                          |                          |                      |
| 1                                 | CS,HH,.313-18X2.5,SS,316           | 416866  | 11                   | 13                       | 15                       | 21                   |
| 2                                 | WSHR,LOCK,.313,SS,316              | 415811  | 11                   | 13                       | 15                       | 21                   |
| 3                                 | WSHR,FLAT,.313X.045X.34X.75,SS,316 | 415798  | 11                   | 13                       | 15                       | 21                   |
| 4                                 | WSHR,FLAT,.5X.06X.531X1.25,SS,316  | 415803  | 11                   | 13                       | 15                       | 21                   |
| 5                                 | WSHR,FLAT,.75X.1X.812X1.75,SS,316  | 415830  | 11                   | 13                       | 15                       | 21                   |
|                                   | Assembly Instructions              | 1016722 | 1                    | 1                        | 1                        | 1                    |