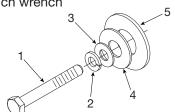

## Assembly Instructions

- 1. See Greenheck Document #474118 (Installation, Operation and Maintenance Manual: Energy Recovery Laboratory Exhaust) for full installation instructions.
- 2. The fastener kit includes fasteners to attach one BAP to the ERS plenum. If the fan array includes multiple BAP sections, multiple fastener kits will be supplied.
- 3. See image on right to locate bolt holes. Install 316 stainless steel bolts with three washers from inside of the ERS plenum through the marriage wall into the threaded nut-inserts on mating wall of BAP.

### NOTE

If gasketing on marriage wall is missing, consult factory before installing hardware.

| BAP TO ERS PLENUM<br>FASTENER KIT |                                    |         | <b>MD2</b><br>914746 | <b>MD3/MD4</b><br>914747 | <b>MD5/MD6</b><br>914748 | <b>MD7</b><br>914749 |
|-----------------------------------|------------------------------------|---------|----------------------|--------------------------|--------------------------|----------------------|
|                                   | Part Description                   | Part #  | Quantities           |                          |                          |                      |
| 1                                 | CS,HH,.313-18X2.5,SS,316           | 416866  | 11                   | 13                       | 15                       | 21                   |
| 2                                 | WSHR,LOCK,.313,SS,316              | 415811  | 11                   | 13                       | 15                       | 21                   |
| 3                                 | WSHR,FLAT,.313X.045X.34X.75,SS,316 | 415798  | 11                   | 13                       | 15                       | 21                   |
| 4                                 | WSHR,FLAT,.5X.06X.531X1.25,SS,316  | 415803  | 11                   | 13                       | 15                       | 21                   |
| 5                                 | WSHR,FLAT,.75X.1X.812X1.75,SS,316  | 415830  | 11                   | 13                       | 15                       | 21                   |
|                                   | Assembly Instructions              | 1016722 | 1                    | 1                        | 1                        | 1                    |