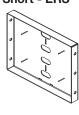

## Assembly Instructions for Curb Panels and Brackets (Fastener Kits 915007-915010)

- See Greenheck Document #474117 (Fan Plenum Curb Assembly) for full installation instructions. 1.
- 2. Fastener kit includes fasteners required to assemble BAP and ERS sections by joining curb panels with bolt in brackets (corner, side, "T", and M-wall). Depending on configuration, some kits may have extra hardware when completed.
- Bolt and Washer Detail 3. See images below to locate bolt holes. Install moly-coated 316 stainless steel bolts through curb panels into brackets. Insulation pieces may need to be removed.
- 4. When curb is fully assembled, fasten insulation back into place using fastener kit 915014.

## **Tools Required**

Cordless drill (electric or pneumatic)

Tall - BAP

Short - ERS

1/2 inch nut setter

BAP Section

| FASTENER KIT – BAP AND ERS CURB SECTIONS |                             |         |          |  |  |
|------------------------------------------|-----------------------------|---------|----------|--|--|
| Kit #                                    | Part Description            | Part #  | Quantity |  |  |
| 915007                                   | CS,HH,.313-18X1,SS,316,MOLY | 416511  | 56       |  |  |
| 915008                                   |                             |         | 72       |  |  |
| 915009                                   |                             |         | 84       |  |  |
| 915010                                   |                             |         | 98       |  |  |
|                                          | Assembly Instructions       | 1016916 | 1        |  |  |