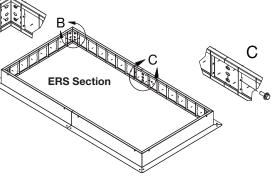

## Assembly Instructions for Curb Panels and Brackets (Fastener Kits 915007-915010)

- See Greenheck Document #474117 (Fan Plenum Curb Assembly) for full installation instructions. 1.
- 2. Fastener kit includes fasteners required to assemble BAP and ERS sections by joining curb panels with bolt in brackets (corner, side, "T", and M-wall). Depending on configuration, some kits may have extra hardware when completed.
- Bolt and Washer Detail 3. See images below to locate bolt holes. Install moly-coated 316 stainless steel bolts through curb panels into brackets. Insulation pieces may need to be removed.
- 4. When curb is fully assembled, fasten insulation back into place using fastener kit 915014.

## **Tools Required**

Cordless drill (electric or pneumatic)

Tall - BAP

Short - ERS

1/2 inch nut setter

BAP Section

| FASTENER KIT – BAP AND ERS CURB SECTIONS |                             |         |          |  |  |
|------------------------------------------|-----------------------------|---------|----------|--|--|
| Kit #                                    | Part Description            | Part #  | Quantity |  |  |
| 915007                                   | CS,HH,.313-18X1,SS,316,MOLY | 416511  | 56       |  |  |
| 915008                                   |                             |         | 72       |  |  |
| 915009                                   |                             |         | 84       |  |  |
| 915010                                   |                             |         | 98       |  |  |
|                                          | Assembly Instructions       | 1016916 | 1        |  |  |