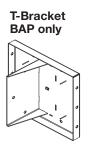

## Assembly Instructions for Curb Panels and Brackets (Fastener Kits 915007-915010)

- See Greenheck Document #474117 (Fan Plenum Curb Assembly) for full installation instructions. 1.
- 2. Fastener kit includes fasteners required to assemble BAP and ERS sections by joining curb panels with bolt in brackets (corner, side, "T", and M-wall). Depending on configuration, some kits may have extra hardware when completed.
- Bolt and Washer Detail 3. See images below to locate bolt holes. Install moly-coated 316 stainless steel bolts through curb panels into brackets. Insulation pieces may need to be removed.
- 4. When curb is fully assembled, fasten insulation back into place using fastener kit 915014.

## **Tools Required**

Cordless drill (electric or pneumatic)

Tall - BAP

Short - ERS

1/2 inch nut setter

BAP Section

| FASTENER KIT – BAP AND ERS CURB SECTIONS |                             |         |          |  |  |
|------------------------------------------|-----------------------------|---------|----------|--|--|
| Kit #                                    | Part Description            | Part #  | Quantity |  |  |
| 915007                                   | CS,HH,.313-18X1,SS,316,MOLY | 416511  | 56       |  |  |
| 915008                                   |                             |         | 72       |  |  |
| 915009                                   |                             |         | 84       |  |  |
| 915010                                   |                             |         | 98       |  |  |
|                                          | Assembly Instructions       | 1016916 | 1        |  |  |