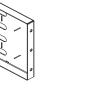

# (Fastener Kits 915011-915013)

- 1. See Greenheck Document #474117 (Fan Plenum Curb Assembly) for full installation instructions.
- 2. The fastener kit includes hardware to bolt together the BAP section to the ERS section as one unit.
- See image to the right to locate bolt holes. Install 316 stainless steel bolts through brackets of ERS section into BAP section. Some insulation may need to be removed.
- 4. When curb is fully assembled, fasten insulation back into place using fastener kit 915014.

# **Tools Required**

- Cordless drill (electric or pneumatic)
- 3/4 inch nut setter
- 3/4 inch wrench

| FASTENER KIT 915011 – JOIN 1X1 BAP AND ERS SECTIONS |        |          |  |  |
|-----------------------------------------------------|--------|----------|--|--|
| Part Description                                    | Part # | Quantity |  |  |
| SCR,CS,HH,.5-13X1.5,SS,316                          | 415782 | 4        |  |  |
| NUT,HEX,.5-13,SS,316                                | 415802 | 4        |  |  |
| WSHR,LOCK,SPLIT,.5,SS,316                           | 415809 | 4        |  |  |
| WSHR,FLAT,.75X.1X.812X1.75,SS,316                   | 415830 | 8        |  |  |
| WSHR,FLAT,.05X.06X.531X1.25,SS,316                  | 415803 | 8        |  |  |