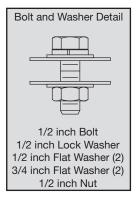

## Assembly Instructions for Curb Panels and Brackets (Fastener Kits 915007-915010)

- See Greenheck Document #474117 (Fan Plenum Curb Assembly) for full installation instructions. 1.
- 2. Fastener kit includes fasteners required to assemble BAP and ERS sections by joining curb panels with bolt in brackets (corner, side, "T", and M-wall). Depending on configuration, some kits may have extra hardware when completed.
- Bolt and Washer Detail 3. See images below to locate bolt holes. Install moly-coated 316 stainless steel bolts through curb panels into brackets. Insulation pieces may need to be removed.
- 4. When curb is fully assembled, fasten insulation back into place using fastener kit 915014.