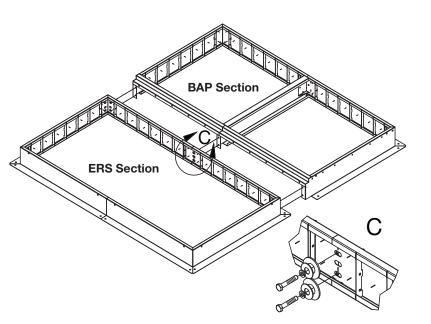

# (Fastener Kits 915011-915013)

- 1. See Greenheck Document #474117 (Fan Plenum Curb Assembly) for full installation instructions.
- 2. The fastener kit includes hardware to bolt together the BAP section to the ERS section as one unit.
- See image to the right to locate bolt holes. Install 316 stainless steel bolts through brackets of ERS section into BAP section. Some insulation may need to be removed.
- 4. When curb is fully assembled, fasten insulation back into place using fastener kit 915014.

# **Tools Required**

- Cordless drill (electric or pneumatic)
- 3/4 inch nut setter
- 3/4 inch wrench

| FASTENER KIT 915011 – JOIN 1X1 BAP AND ERS SECTIONS |        |          |  |  |
|-----------------------------------------------------|--------|----------|--|--|
| Part Description                                    | Part # | Quantity |  |  |
| SCR,CS,HH,.5-13X1.5,SS,316                          | 415782 | 4        |  |  |
| NUT,HEX,.5-13,SS,316                                | 415802 | 4        |  |  |
| WSHR,LOCK,SPLIT,.5,SS,316                           | 415809 | 4        |  |  |
| WSHR,FLAT,.75X.1X.812X1.75,SS,316                   | 415830 | 8        |  |  |
| WSHR,FLAT,.05X.06X.531X1.25,SS,316                  | 415803 | 8        |  |  |