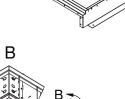

## Assembly Instructions for Curb Panels and Brackets (Fastener Kits 915007-915010)

- See Greenheck Document #474117 (Fan Plenum Curb Assembly) for full installation instructions. 1.
- 2. Fastener kit includes fasteners required to assemble BAP and ERS sections by joining curb panels with bolt in brackets (corner, side, "T", and M-wall). Depending on configuration, some kits may have extra hardware when completed.
- Bolt and Washer Detail 3. See images below to locate bolt holes. Install moly-coated 316 stainless steel bolts through curb panels into brackets. Insulation pieces may need to be removed.
- 4. When curb is fully assembled, fasten insulation back into place using fastener kit 915014.

## **Tools Required**

Cordless drill (electric or pneumatic)

Tall - BAP

Short - ERS

1/2 inch nut setter

BAP Section

| FASTENER KIT – BAP AND ERS CURB SECTIONS |                             |         |          |  |  |
|------------------------------------------|-----------------------------|---------|----------|--|--|
| Kit #                                    | Part Description            | Part #  | Quantity |  |  |
| 915007                                   | CS,HH,.313-18X1,SS,316,MOLY | 416511  | 56       |  |  |
| 915008                                   |                             |         | 72       |  |  |
| 915009                                   |                             |         | 84       |  |  |
| 915010                                   |                             |         | 98       |  |  |
|                                          | Assembly Instructions       | 1016916 | 1        |  |  |