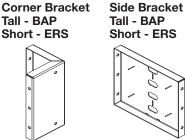

## Assembly Instructions for Curb Panels and Brackets (Fastener Kits 915007-915010)

- See Greenheck Document #474117 (Fan Plenum Curb Assembly) for full installation instructions. 1.
- 2. Fastener kit includes fasteners required to assemble BAP and ERS sections by joining curb panels with bolt in brackets (corner, side, "T", and M-wall). Depending on configuration, some kits may have extra hardware when completed.
- Bolt and Washer Detail 3. See images below to locate bolt holes. Install moly-coated 316 stainless steel bolts through curb panels into brackets. Insulation pieces may need to be removed.
- 4. When curb is fully assembled, fasten insulation back into place using fastener kit 915014.

## **Tools Required**

Cordless drill (electric or pneumatic)

Tall - BAP

Short - ERS

1/2 inch nut setter

BAP Section

| FASTENER KIT – BAP AND ERS CURB SECTIONS |                             |         |          |  |  |
|------------------------------------------|-----------------------------|---------|----------|--|--|
| Kit #                                    | Part Description            | Part #  | Quantity |  |  |
| 915007                                   | CS,HH,.313-18X1,SS,316,MOLY | 416511  | 56       |  |  |
| 915008                                   |                             |         | 72       |  |  |
| 915009                                   |                             |         | 84       |  |  |
| 915010                                   |                             |         | 98       |  |  |
|                                          | Assembly Instructions       | 1016916 | 1        |  |  |