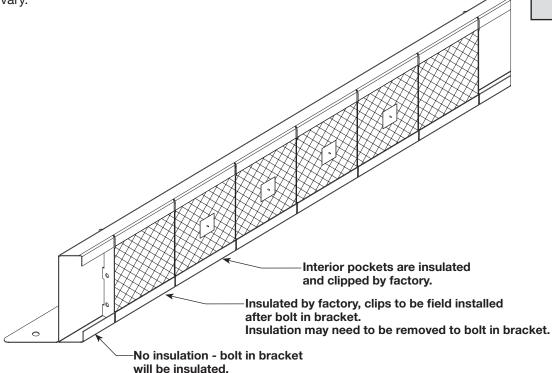

## **Assembly Instructions**

- 1. See Greenheck Document #474117 (Fan Plenum Curb Assembly) for full installation instructions.
- 2. The fastener kit includes insulation clips to secure insulation to curb panels. In some cases, pieces of insulation may need to be removed prior to bolting in brackets. When all brackets are installed and the insulation is replaced, the clips can be pushed onto insulation pins. Do not install clips until curb is fully assembled.
- 3. See image below to locate which insulation pieces require insulation clips to be field installed. Image shown is representation, actual curb panel may vary.

| FASTENER KIT 915014 – ERS CURB, INSULATION CLIPS |         |          |
|--------------------------------------------------|---------|----------|
| Part Description                                 | Part #  | Quantity |
| CLW,INSUL,1.5X1.5,GALV.                          | 415660  | 36       |
| Assembly Instructions                            | 1016917 | 1        |