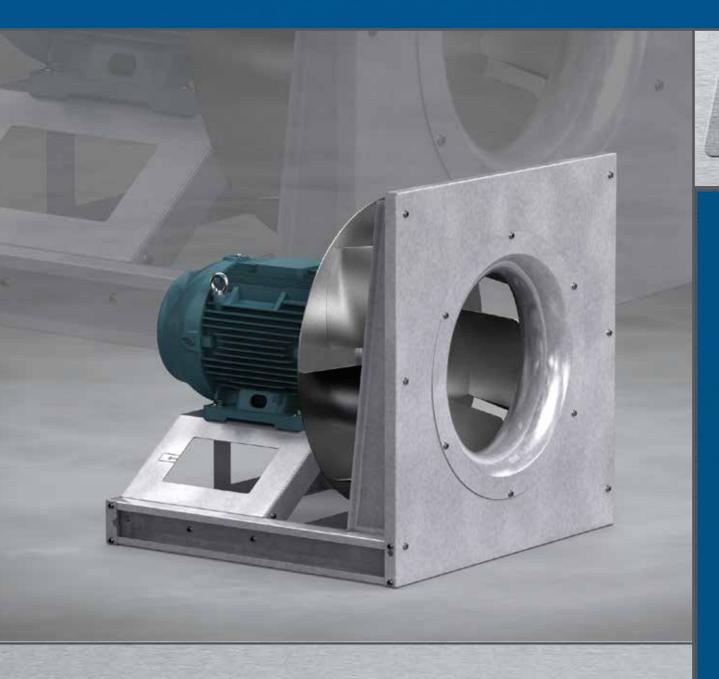

# Quiet & Efficient Plenum Fans

Plenum fans are engineered to provide superior performance and reliability in commercial or industrial applications. They are designed for unhoused operation, resulting in a savings of the space normally occupied by the fan housing. Additional space savings are realized when multiple duct takeoffs are required. Ductwork is connected directly to the pressurized plenum without intermediate transitions.

#### **Standard Construction & Features**

- Corrosion-resistant galvanized construction
- High efficiency airfoil wheel
- 12-bladed airfoil wheel provides reduced sound levels
- Performance up to 36,000 cmh (21,200 cfm) and 1,860 Pa (7.5 in. wg)