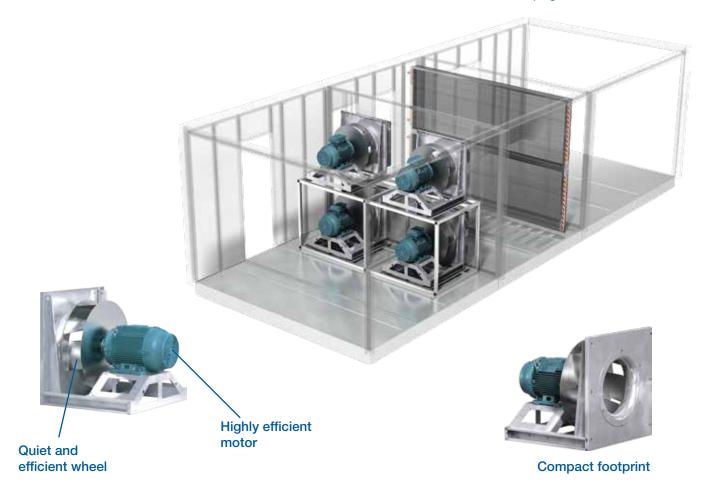

# Quiet & Efficient Plenum Fans

Plenum fans are engineered to provide superior performance and reliability in commercial or industrial applications. They are designed for unhoused operation, resulting in a savings of the space normally occupied by the fan housing. Additional space savings are realized when multiple duct takeoffs are required. Ductwork is connected directly to the pressurized plenum without intermediate transitions.

#### **Benefits**

- Completely selectable in Greenheck's CAPS® program
- Suitable for single or multiple fan array installations
- Selectable for (N-1) redundancy applications
- All fans are tested to ensure vibration-free operation
- · Lightweight and compact footprint
- AMCA licensed for Air & Sound performance

### **Typical Applications**

- Custom air handlers
- Built-up air handlers
- Packaged air handlers
- Parking garages
- General supply and return systems