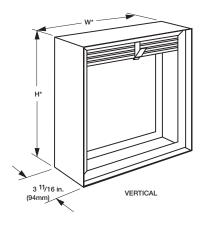

### Construction

|                        | Standard                                       | Optional      |
|------------------------|------------------------------------------------|---------------|
| Frame Material         | Galvanized steel*                              | -             |
| Frame Depth            | 3 <sup>11</sup> / <sub>16</sub> in.<br>(94 mm) | -             |
| Blade Material         | Galvanized steel*                              | -             |
| Closure Spring         | Stainless steel                                | -             |
| Closure Device         | Fusible link                                   | -             |
| Closure<br>Temperature | 165°F (74°C)                                   | 212°F (100°C) |
| Mounting               | Horizontal                                     | -             |