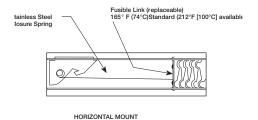

### Construction

|                        | Standard                                       | Optional      |
|------------------------|------------------------------------------------|---------------|
| Frame Material         | Galvanized steel*                              | -             |
| Frame Depth            | 3 <sup>11</sup> / <sub>16</sub> in.<br>(94 mm) | -             |
| Blade Material         | Galvanized steel*                              | -             |
| Closure Spring         | Stainless steel                                | -             |
| Closure Device         | Fusible link                                   | -             |
| Closure<br>Temperature | 165°F (74°C)                                   | 212°F (100°C) |
| Mounting               | Horizontal                                     | -             |