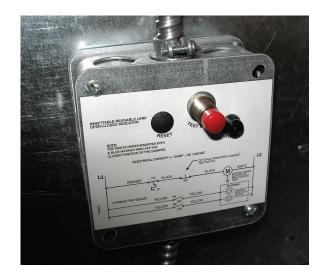

## **Momentary Test Switch**

for FSD and SMD Series

## **Application**

Momentary test switches are available as an option to the FSD, SSFSD, OFSD, SMD, and SSSMD units. Our momentary test switch enables easy maintenance and inspection of our dampers by allowing the dampers to be tested and cycled by one person right at the damper location by simply holding the test switch down. This eliminated the need for the help of another person in the control room. One test switch is required per closure device.

| Momentary Test Switch | Part #823338 |
|-----------------------|--------------|
|-----------------------|--------------|