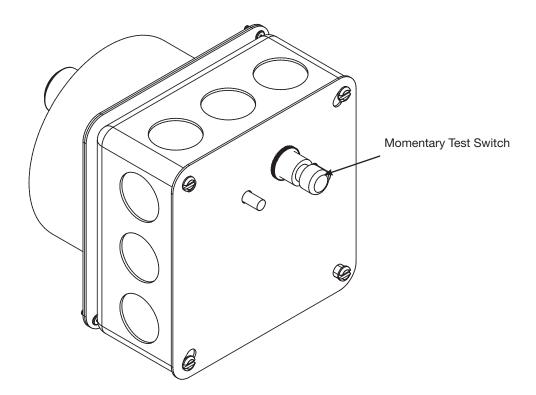

## **Momentary Test Switch**

for FSD and SMD Series

## **Application**

Momentary test switches are available as an option to the FSD, SSFSD, OFSD, SMD, and SSSMD units. Our momentary test switch enables easy maintenance and inspection of our dampers by allowing the dampers to be tested and cycled by one person right at the damper location by simply holding the test switch down. This eliminated the need for the help of another person in the control room. One test switch is required per closure device.

| Momentary Test Switch | Part #823338 |
|-----------------------|--------------|
|-----------------------|--------------|