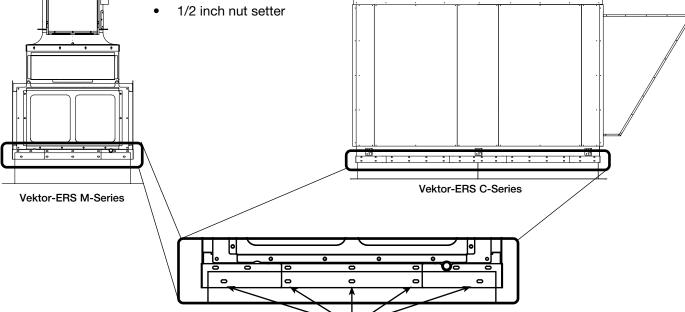

## Assembly Instructions

- 1. See Greenheck Document #474118 (Installation, Operation and Maintenance Manual: Energy Recovery System) for full bypass air plenum (BAP) and ERS installation instructions.
- 2. See image below to locate bolt holes. Install moly-coated 316 stainless steel bolts (provided) in all holes in plenum cap.
- 3. The number of fasteners per side may change with fan size and configuration (2x1 system, 3x1 system, etc.). Depending on configuration, some kits may have extra hardware when complete.

## **Tools Required**

Cordless drill

Install supplied bolts through BAP skirting into roof curb.

| FASTENER KIT – FAN ASSEMBLY TO ROOF CURB* |        |                             |
|-------------------------------------------|--------|-----------------------------|
| Kit #                                     | Part # | Part Description            |
| 915003 - 915006                           | 416980 | CS,HH,.313-18X2,SS,316,MOLY |