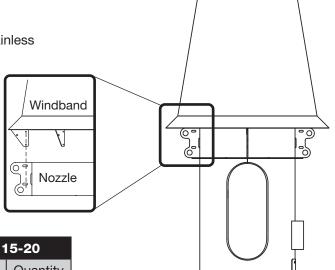

#### **Document Instructions**

Use Document #1016006 with fastener kits 879425 and 879426. These kits are to be used with the Vektor-MD model. The fasteners contained within the kit are to be used to attach the windband to the Vektor-MD nozzle. Use the images located within this document to locate the position of the fasteners on the unit.

## **Assembly Instructions**

- 1. See Greenheck Document #464652 (Installation, Operation and Maintenance Manual: Vektor-MD, Vektor-MH and Vektor-MS) for full installation instructions.
- 2. See image to the right to locate bolt holes. Attach windband using the provided moly-coated 316 stainless steel bolts through the bolt holes.

## **Tools Required**

- Cordless drill (electric or pneumatic)
- 9/16 inch nut setter
- 9/16 inch wrench

| FASTENER KIT 879425 – VEKTOR-MD SIZE 15-20 |         |          |  |  |  |  |
|--------------------------------------------|---------|----------|--|--|--|--|
| Part Description                           | Part #  | Quantity |  |  |  |  |
| CS,HH,.375-16X1.5,SS,316,MOLY              | 415781  | 8        |  |  |  |  |
| NUT,HEX,.375-16,SS,316                     | 415799  | 8        |  |  |  |  |
| WSHR,FLAT,.313X.05X.406X.875,SS,316        | 415800  | 16       |  |  |  |  |
| WSHR,LOCK,SPLIT,.375,SS,316                | 415810  | 8        |  |  |  |  |
| Assembly Instructions                      | 1016006 | 1        |  |  |  |  |

| FASTENER KIT 879426 – VEKTOR-MD SIZE 22-54 |         |          |  |  |  |  |
|--------------------------------------------|---------|----------|--|--|--|--|
| Part Description                           | Part #  | Quantity |  |  |  |  |
| CS,HH,.375-16X1.5,SS,316,MOLY              | 415781  | 12       |  |  |  |  |
| NUT,HEX,.375-16,SS,316                     | 415799  | 12       |  |  |  |  |
| WSHR,FLAT,.313X.05X.406X.875,SS,316        | 415800  | 24       |  |  |  |  |
| WSHR,LOCK,SPLIT,.375,SS,316                | 415810  | 12       |  |  |  |  |
| Assembly Instructions                      | 1016006 | 1        |  |  |  |  |