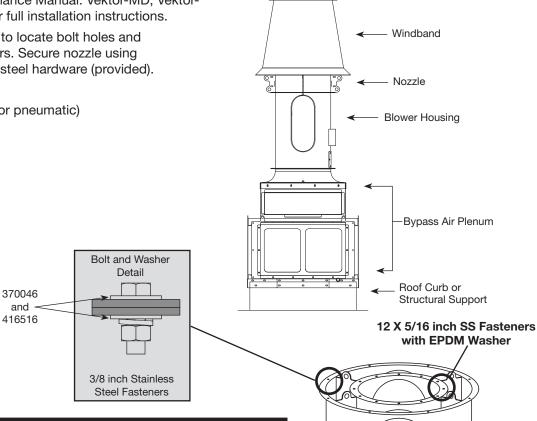

#### **Document Instructions**

Use Document #1016008 with fastener kit 879429. This kit is to be used with the Vektor-MD model. The fasteners contained within the kit are to be used to attach the Vektor-MD dilution style nozzle to the fan body. Use the images located within this document to locate the position of the fasteners on the unit.

## Assembly Instructions

- 1. See Greenheck Document #464652 (Installation, Operation and Maintenance Manual: Vektor-MD, Vektor-MH and Vektor-MS) for full installation instructions.
- See image to the right to locate bolt holes and corresponding fasteners. Secure nozzle using moly-coated stainless steel hardware (provided).

## **Tools Required**

- Cordless drill (electric or pneumatic)
- 9/16 inch nut setter
- 9/16 inch wrench
- 1/2 inch nut setter

| FASTENER KIT 879429 – VEKTOR-MD SIZE 36-54 |         |          |  |  |  |  |
|--------------------------------------------|---------|----------|--|--|--|--|
| Part Description                           | Part #  | Quantity |  |  |  |  |
| CS,HH,.375-16X1.5,SS,316,MOLY              | 415781  | 16       |  |  |  |  |
| NUT,HEX,.375-16,SS,316                     | 415799  | 16       |  |  |  |  |
| WSHR,LOCK,SPLIT,.375,SS,316                | 415810  | 16       |  |  |  |  |
| WSHR,FLAT,.0625X.375X1.25,NEOP             | 370046  | 32       |  |  |  |  |
| WSHR,FLAT,.375X.079X.406X1.5,SS,18-8       | 416516  | 32       |  |  |  |  |
| CS,HH,.313-18X1,SS,316,MOLY,W/EPDM WSHR    | 416511  | 12       |  |  |  |  |
| Assembly Instructions                      | 1016008 | 1        |  |  |  |  |