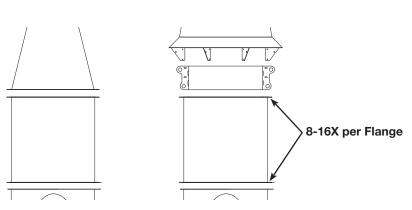

## **Assembly Instructions**

- 1. See Greenheck Document #464652 (Installation, Operation and Maintenance Manual: Vektor-MD, Vektor-MH and Vektor-MS) for full installation instructions.
- 2. See image to the right to locate bolt holes. Attach windband using the provided moly-coated 316 stainless steel bolts through the bolt holes.

## **Tools Required**

- Cordless drill (electric or pneumatic)
- 9/16 inch nut setter
- 9/16 inch wrench

| FASTENER KIT 879425 – VEKTOR-MD SIZE 15-20 |         |          |  |  |  |  |
|--------------------------------------------|---------|----------|--|--|--|--|
| Part Description                           | Part #  | Quantity |  |  |  |  |
| CS,HH,.375-16X1.5,SS,316,MOLY              | 415781  | 8        |  |  |  |  |
| NUT,HEX,.375-16,SS,316                     | 415799  | 8        |  |  |  |  |
| WSHR,FLAT,.313X.05X.406X.875,SS,316        | 415800  | 16       |  |  |  |  |
| WSHR,LOCK,SPLIT,.375,SS,316                | 415810  | 8        |  |  |  |  |
| Assembly Instructions                      | 1016006 | 1        |  |  |  |  |

| FASTENER KIT 879426 – VEKTOR-MD SIZE 22-54 |         |          |  |  |  |  |
|--------------------------------------------|---------|----------|--|--|--|--|
| Part Description                           | Part #  | Quantity |  |  |  |  |
| CS,HH,.375-16X1.5,SS,316,MOLY              | 415781  | 12       |  |  |  |  |
| NUT,HEX,.375-16,SS,316                     | 415799  | 12       |  |  |  |  |
| WSHR,FLAT,.313X.05X.406X.875,SS,316        | 415800  | 24       |  |  |  |  |
| WSHR,LOCK,SPLIT,.375,SS,316                | 415810  | 12       |  |  |  |  |
| Assembly Instructions                      | 1016006 | 1        |  |  |  |  |