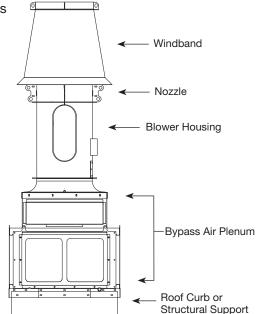

#### **Document Instructions**

Use Document #1016006 with fastener kits 879425 and 879426. These kits are to be used with the Vektor-MD model. The fasteners contained within the kit are to be used to attach the windband to the Vektor-MD nozzle. Use the images located within this document to locate the position of the fasteners on the unit.

#### **Document Instructions**

Use Document #1016008 with fastener kit 879429. This kit is to be used with the Vektor-MD model. The fasteners contained within the kit are to be used to attach the Vektor-MD dilution style nozzle to the fan body. Use the images located within this document to locate the position of the fasteners on the unit.

## **Document Instructions**

Use Document #1016009 with fastener kits 879430 and 879431. These kits are to be used with the Vektor-MD model. The fasteners contained within the kit are to be used to attach the silencer to the Vektor-MD dilution style nozzle, a silencer to the blower housing, or a silencer to a stack extension. Systems supplied with inline discharge silencers always have the nozzle section ship separate. The silencer is installed between the fan housing and nozzle. Use the images located within this document to locate the position of the fasteners on the unit.