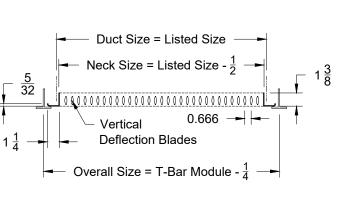

## Submittal: XG-H4002S-AF

Supply Grille Single Deflection Airfoil Blades, Steel

XG-H4002S-AF-1 Steel Frame, Extruded Aluminum Horizontal Airfoil Blades - Flush Surface Mount







XG-V4002S-AF-6 - T-Bar Lay In

**Face View** 





www.greenheck.com

|                                                                                                                                                                                                                                                   | Note: This product complies with NFPA 90A-18 standard 4.3.7.3.2 and 4.3.8.3.2 and is constructed with openings through which a 1/2" sphere can not pass.                                                  |