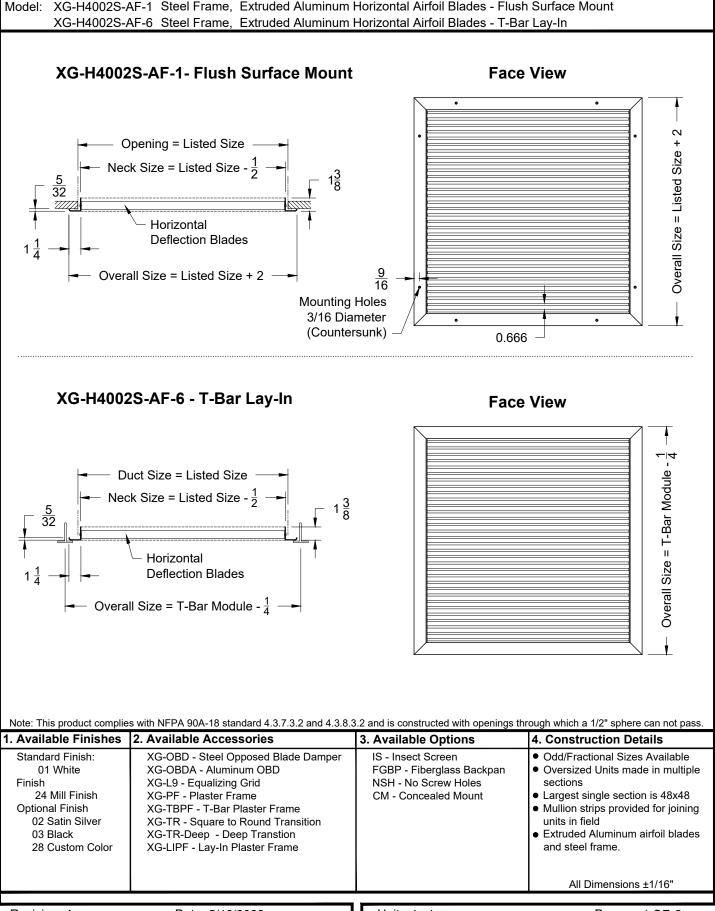

## Submittal: XG-H4002S-AF

Supply Grille Single Deflection Airfoil Blades, Steel

XG-H4002S-AF-1 Steel Frame, Extruded Aluminum Horizontal Airfoil Blades - Flush Surface Mount

XG-V4002S-AF-6 - T-Bar Lay In

**Face View** 

www.greenheck.com

|                                                                                                                                                                                                                                                   | Note: This product complies with NFPA 90A-18 standard 4.3.7.3.2 and 4.3.8.3.2 and is constructed with openings through which a 1/2" sphere can not pass.                                                  |                                                                                                                                                                                                                                                                                                                                                                        |  |
|---------------------------------------------------------------------------------------------------------------------------------------------------------------------------------------------------------------------------------------------------|-----------------------------------------------------------------------------------------------------------------------------------------------------------------------------------------------------------|------------------------------------------------------------------------------------------------------------------------------------------------------------------------------------------------------------------------------------------------------------------------------------------------------------------------------------------------------------------------|--|
| vailable Accessories                                                                                                                                                                                                                              | 3. Available Options                                                                                                                                                                                      | 4. Construction Details                                                                                                                                                                                                                                                                                                                                                |  |
| G-OBD - Steel Opposed Blade Damper<br>G-OBDA - Aluminum OBD<br>G-L9 - Equalizing Grid<br>G-PF - Plaster Frame<br>G-TBPF - T-Bar Plaster Frame<br>G-TR - Square to Round Transition<br>G-TR-Deep - Deep Transtion<br>G-LIPF - Lay-In Plaster Frame | IS - Insect Screen<br>FGBP - Fiberglass Backpan<br>NSH - No Screw Holes<br>CM - Concealed Mount                                                                                                           | <ul> <li>Odd/Fractional Sizes Available</li> <li>Oversized Units made in multiple<br/>sections</li> <li>Largest single section is 48x48</li> <li>Mullion strips provided for joining<br/>units in field</li> <li>Extruded Aluminum airfoil blades<br/>and steel frame.</li> </ul>                                                                                      |  |
|                                                                                                                                                                                                                                                   |                                                                                                                                                                                                           | All Dimensions ±1/16"                                                                                                                                                                                                                                                                                                                                                  |  |
| Date: 5/16/2022                                                                                                                                                                                                                                   | Units: Inches                                                                                                                                                                                             | Page: 2 OF 2                                                                                                                                                                                                                                                                                                                                                           |  |
|                                                                                                                                                                                                                                                   | -OBD - Steel Opposed Blade Damper<br>-OBDA - Aluminum OBD<br>-L9 - Equalizing Grid<br>-PF - Plaster Frame<br>-TBPF - T-Bar Plaster Frame<br>-TR - Square to Round Transition<br>-TR-Deep - Deep Transtion | i-OBD - Steel Opposed Blade Damper       IS - Insect Screen         i-OBDA - Aluminum OBD       FGBP - Fiberglass Backpan         i-L9 - Equalizing Grid       NSH - No Screw Holes         i-FF - Plaster Frame       CM - Concealed Mount         i-TR-Deep - Deep Transtion       IS - Insect Screen         i-LIPF - Lay-In Plaster Frame       IS - Insect Screen |  |