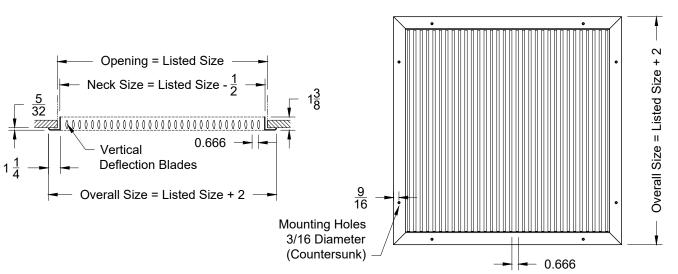

## Submittal: XG-H4002S-AF

Supply Grille Single Deflection Airfoil Blades, Steel

XG-H4002S-AF-1 Steel Frame, Extruded Aluminum Horizontal Airfoil Blades - Flush Surface Mount







XG-V4002S-AF-6 - T-Bar Lay In

**Face View** 





www.greenheck.com

|                                                                                                                                                                                                                                                   | Note: This product complies with NFPA 90A-18 standard 4.3.7.3.2 and 4.3.8.3.2 and is constructed with openings through which a 1/2" sphere can not pass.                                                  |