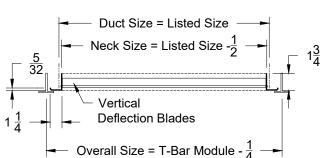

Model: XG-V4002S-6 Vertical Blades - Flush Surface Mount XG-V4002S-6 Vertical Blades - T-Bar Lay In

Overall Size = T-Bar Module -  $\frac{1}{4}$ 

www.greenheck.com

| . Available Finishes                                                                                                          | 2. Available Accessories                                                                                                                                                                                                                                                                                | 3. Available Options                                                    | 4. Construction Details                                                                                                                                                                                            |
|-------------------------------------------------------------------------------------------------------------------------------|---------------------------------------------------------------------------------------------------------------------------------------------------------------------------------------------------------------------------------------------------------------------------------------------------------|-------------------------------------------------------------------------|--------------------------------------------------------------------------------------------------------------------------------------------------------------------------------------------------------------------|
| Standard Finish:<br>01 White<br>Finish<br>24 Mill Finish<br>Optional Finish<br>02 Satin Silver<br>03 Black<br>28 Custom Color | XG-OBD - Steel Opposed Blade Damper<br>XG-OBDA - Aluminum OBD<br>XG-L9 - Equalizing Grid [Sq/Rect]<br>XG-G3 - Equalizing Grid [Round]<br>XG-PF - Plaster Frame<br>XG-TBPF - T-Bar Plaster Frame<br>XG-TR - Square to Round Transition<br>XG-TR-Deep - Deep Transition<br>XG-LIPF - Lay-In Plaster Frame | IS - Insect Screen<br>FGBP - Fiberglass Backpan<br>CM - Concealed Mount | <ul> <li>Odd/Fractional Sizes Available</li> <li>Oversized Units made in multiple<br/>sections</li> <li>Largest single section is 48x48</li> <li>Mullion strips provided for joining<br/>units in field</li> </ul> |
|                                                                                                                               |                                                                                                                                                                                                                                                                                                         |                                                                         | All Dimensions ±1/16"                                                                                                                                                                                              |