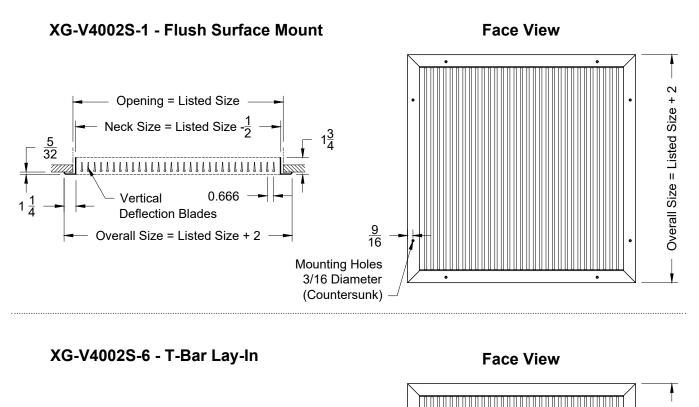

Model: XG-V4002S-6 Vertical Blades - Flush Surface Mount XG-V4002S-6 Vertical Blades - T-Bar Lay In

Overall Size = T-Bar Module -  $\frac{1}{4}$ 

www.greenheck.com

| . Available Finishes                                                                                                          | 2. Available Accessories                                                                                                                                                                                                                                                                                | 3. Available Options                                                    | 4. Construction Details                                                                                                                                                                                            |
|-------------------------------------------------------------------------------------------------------------------------------|---------------------------------------------------------------------------------------------------------------------------------------------------------------------------------------------------------------------------------------------------------------------------------------------------------|-------------------------------------------------------------------------|--------------------------------------------------------------------------------------------------------------------------------------------------------------------------------------------------------------------|
| Standard Finish:<br>01 White<br>Finish<br>24 Mill Finish<br>Optional Finish<br>02 Satin Silver<br>03 Black<br>28 Custom Color | XG-OBD - Steel Opposed Blade Damper<br>XG-OBDA - Aluminum OBD<br>XG-L9 - Equalizing Grid [Sq/Rect]<br>XG-G3 - Equalizing Grid [Round]<br>XG-PF - Plaster Frame<br>XG-TBPF - T-Bar Plaster Frame<br>XG-TR - Square to Round Transition<br>XG-TR-Deep - Deep Transition<br>XG-LIPF - Lay-In Plaster Frame | IS - Insect Screen<br>FGBP - Fiberglass Backpan<br>CM - Concealed Mount | <ul> <li>Odd/Fractional Sizes Available</li> <li>Oversized Units made in multiple<br/>sections</li> <li>Largest single section is 48x48</li> <li>Mullion strips provided for joining<br/>units in field</li> </ul> |
|                                                                                                                               |                                                                                                                                                                                                                                                                                                         |                                                                         | All Dimensions ±1/16"                                                                                                                                                                                              |