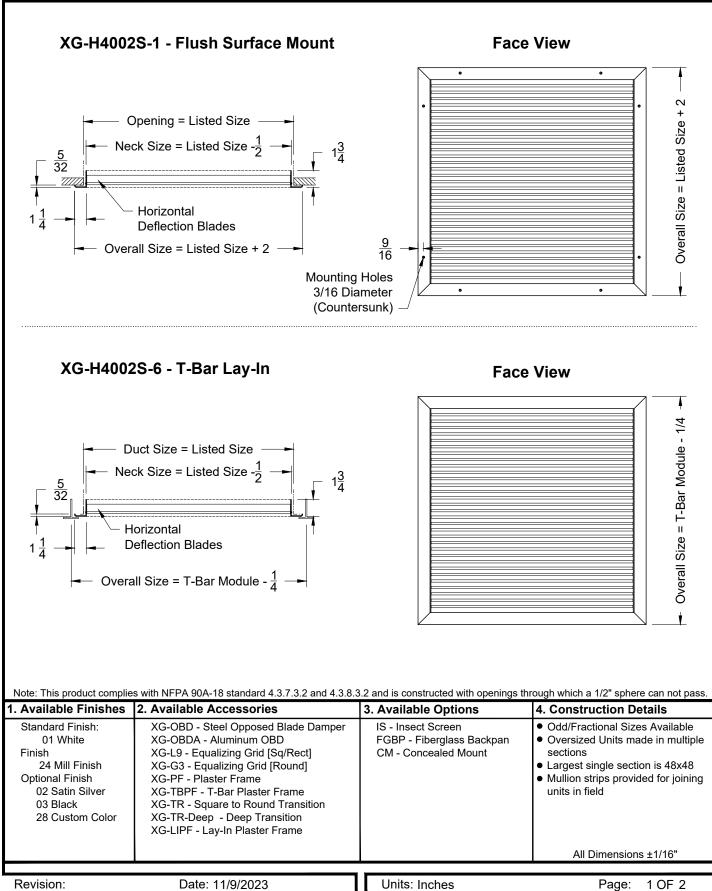

## Submittal: XG-H4002S

Supply Grille Single Deflection, Steel

Model: XG-H4002S-1 Horizontal Blades - Flush Surface Mount XG-H4002S-6 Horizontal Blades - T-Bar Lay In

Submittal: XG-V4002S

Supply Grille Single Deflection, Steel