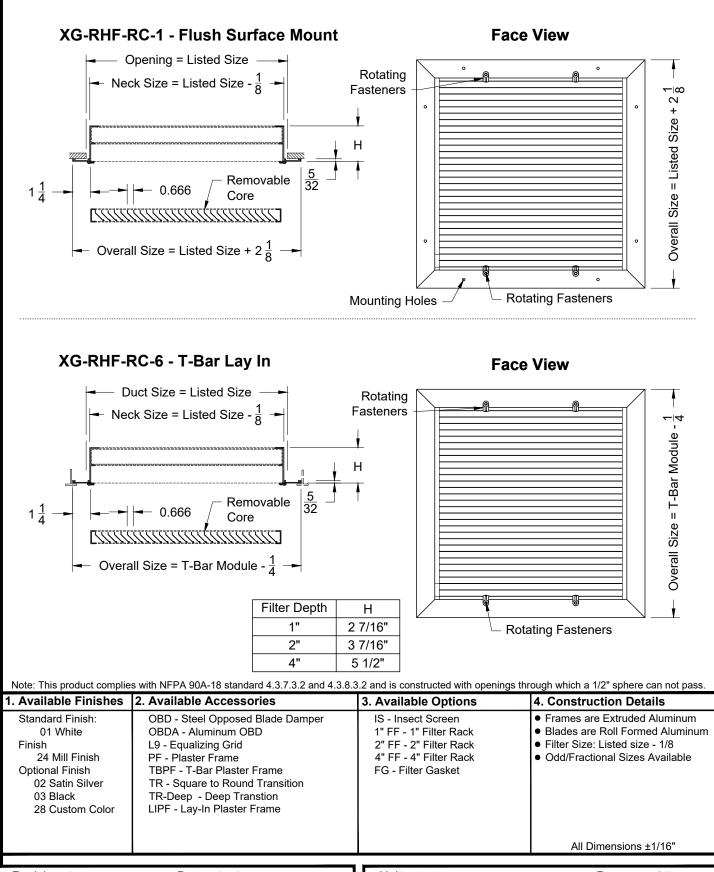

## Submittal: XG-RHF

Return Filter Grille Hinged Louvered Face, Roll-Formed Aluminum

 Model:
 XG-RHF-1
 Removable Core 45° Louvered Face - Flush Surface Mount

 XG-RHF-6
 Removable Core 45° Louvered Face - T-Bar Lay-In