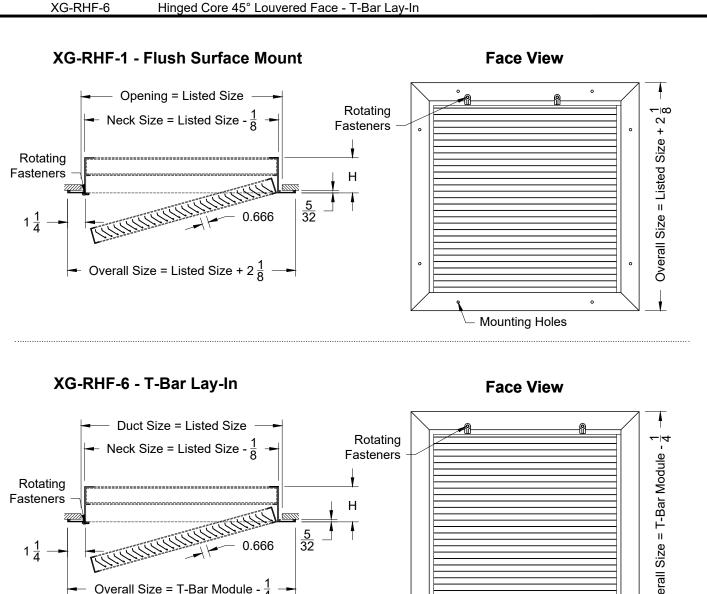

### Submittal: XG-RHF

**Return Filter Grille** Hinged Louvered Face, Roll-Formed Aluminum

Model: XG-RHF-1 XG-RHF-6

 $1\frac{1}{4}$ 

Hinged Core 45° Louvered Face - Flush Surface Mount

| Note: This product complie | Filter Depth<br>1"<br>2"<br>4"<br>s with NEPA 90A-18 standard 4.3.7.3.2 and 4                                                                                                                                                                                 | H<br>2 7/16"<br>3 7/16"<br>5 1/2"                    |                                                                                                            | ngs through which a 1/2" sphere can not pass.                                                                                                                                                              |
|----------------------------|---------------------------------------------------------------------------------------------------------------------------------------------------------------------------------------------------------------------------------------------------------------|------------------------------------------------------|------------------------------------------------------------------------------------------------------------|------------------------------------------------------------------------------------------------------------------------------------------------------------------------------------------------------------|
|                            | 2. Available Accessories<br>OBD - Steel Opposed Blade Damper<br>OBDA - Aluminum OBD<br>L9 - Equalizing Grid<br>PF - Plaster Frame<br>TBPF - T-Bar Plaster Frame<br>TR - Square to Round Transition<br>TR-Deep - Deep Transtion<br>LIPF - Lay-In Plaster Frame | <b>3. Avai</b><br>IS - Ir<br>1" FF<br>2" FF<br>4" FF | lable Options<br>nsect Screen<br>- 1" Filter Rack<br>- 2" Filter Rack<br>- 4" Filter Rack<br>Filter Gasket | <ul> <li>4. Construction Details</li> <li>Frames are Extruded Aluminum</li> <li>Blades are Roll Formed Aluminum</li> <li>Filter Size: Listed size - 1/8</li> <li>Odd/Fractional Sizes Available</li> </ul> |
| Revision: B                | Date: 3/13/2024                                                                                                                                                                                                                                               |                                                      | s: Inches                                                                                                  | All Dimensions ±1/16"<br>Page: 1 OF 3                                                                                                                                                                      |

<u>5</u> 32

0.666

Overall Size = T-Bar Module -  $\frac{1}{4}$ 

www.greenheck.com