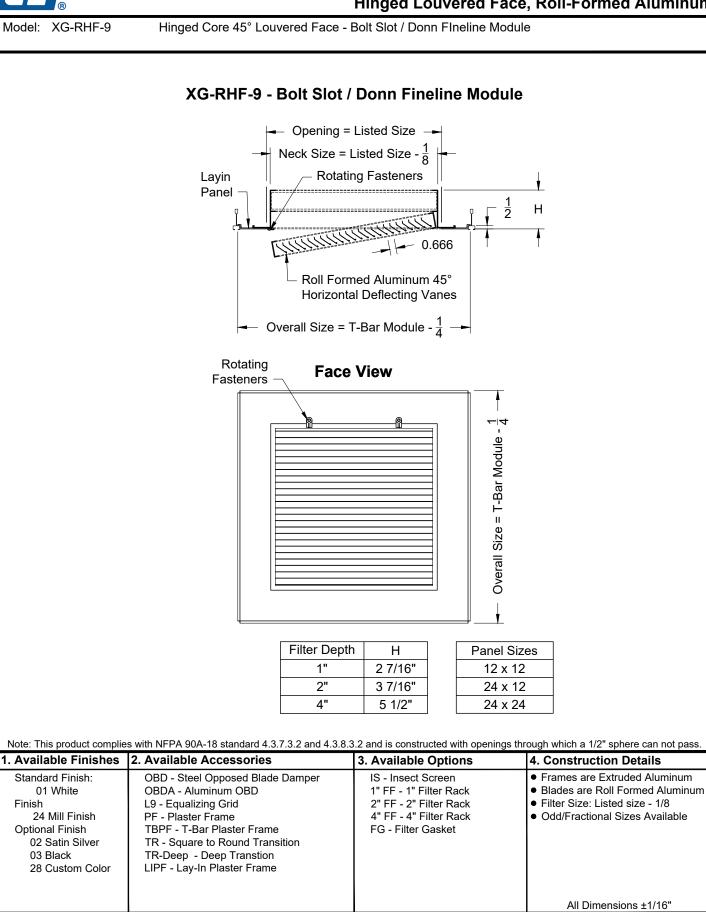

#### Submittal: XG-RHF

Return Filter Grille Hinged Louvered Face, Roll-Formed Aluminum