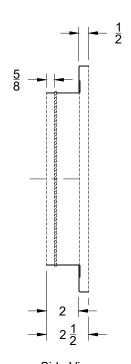

## **XG-TR-AL - Square to Round Transition**

Top View

Side View

| Available Sizes            |                                                    |  |  |
|----------------------------|----------------------------------------------------|--|--|
| Listed Square<br>Neck Size | Available Round Neck Sizes                         |  |  |
| 6 x 6                      | 4, 5, & 6                                          |  |  |
| 8 x 8                      | 5, 6, 7 & 8                                        |  |  |
| 9 x 9                      | 5, 6, 7, 8 & 9                                     |  |  |
| 10 x 10                    | 5, 6, 7, 8, 9 & 10                                 |  |  |
| 12 x 12                    | 5, 6, 7, 8, 9, 10, 11 & 12                         |  |  |
| 14 x 14                    | 5, 6, 7, 8, 9, 10, 11, 12 & 14                     |  |  |
| 15 x 15                    | 5, 6, 7, 8, 9, 10, 11, 12, 14 & 15                 |  |  |
| 16 x 16                    | 5, 6, 7, 8, 9, 10, 11, 12, 14, 15 & 16             |  |  |
| 18 x 18                    | 5, 6, 7, 8, 9, 10, 11, 12, 14, 15, 16 & 18         |  |  |
| 21 x 21                    | 5, 6, 7, 8, 9, 10, 11, 12, 14, 15, 16 & 18         |  |  |
| 22 x 22                    | 5, 6, 7, 8, 9, 10, 11, 12, 14, 15, 16, 18, 20 & 22 |  |  |