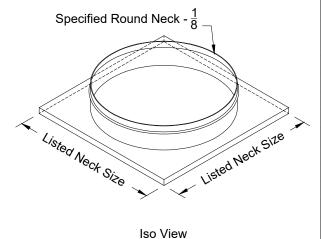

## **XG-TR-AL - Square to Round Transition**

Top View

Side View

| Available Sizes            |                                                    |  |  |
|----------------------------|----------------------------------------------------|--|--|
| Listed Square<br>Neck Size | Available Round Neck Sizes                         |  |  |
| 6 x 6                      | 4, 5, & 6                                          |  |  |
| 8 x 8                      | 5, 6, 7 & 8                                        |  |  |
| 9 x 9                      | 5, 6, 7, 8 & 9                                     |  |  |
| 10 x 10                    | 5, 6, 7, 8, 9 & 10                                 |  |  |
| 12 x 12                    | 5, 6, 7, 8, 9, 10, 11 & 12                         |  |  |
| 14 x 14                    | 5, 6, 7, 8, 9, 10, 11, 12 & 14                     |  |  |
| 15 x 15                    | 5, 6, 7, 8, 9, 10, 11, 12, 14 & 15                 |  |  |
| 16 x 16                    | 5, 6, 7, 8, 9, 10, 11, 12, 14, 15 & 16             |  |  |
| 18 x 18                    | 5, 6, 7, 8, 9, 10, 11, 12, 14, 15, 16 & 18         |  |  |
| 21 x 21                    | 5, 6, 7, 8, 9, 10, 11, 12, 14, 15, 16 & 18         |  |  |
| 22 x 22                    | 5, 6, 7, 8, 9, 10, 11, 12, 14, 15, 16, 18, 20 & 22 |  |  |