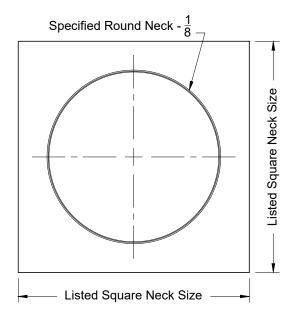

## **XG-TR-AL - Square to Round Transition**

Top View

Side View

| Available Sizes            |                                                    |  |  |
|----------------------------|----------------------------------------------------|--|--|
| Listed Square<br>Neck Size | Available Round Neck Sizes                         |  |  |
| 6 x 6                      | 4, 5, & 6                                          |  |  |
| 8 x 8                      | 5, 6, 7 & 8                                        |  |  |
| 9 x 9                      | 5, 6, 7, 8 & 9                                     |  |  |
| 10 x 10                    | 5, 6, 7, 8, 9 & 10                                 |  |  |
| 12 x 12                    | 5, 6, 7, 8, 9, 10, 11 & 12                         |  |  |
| 14 x 14                    | 5, 6, 7, 8, 9, 10, 11, 12 & 14                     |  |  |
| 15 x 15                    | 5, 6, 7, 8, 9, 10, 11, 12, 14 & 15                 |  |  |
| 16 x 16                    | 5, 6, 7, 8, 9, 10, 11, 12, 14, 15 & 16             |  |  |
| 18 x 18                    | 5, 6, 7, 8, 9, 10, 11, 12, 14, 15, 16 & 18         |  |  |
| 21 x 21                    | 5, 6, 7, 8, 9, 10, 11, 12, 14, 15, 16 & 18         |  |  |
| 22 x 22                    | 5, 6, 7, 8, 9, 10, 11, 12, 14, 15, 16, 18, 20 & 22 |  |  |