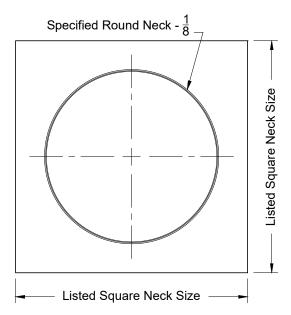

## **XG-TR-DEEP-AL - Square to Round Deep Transition**

Top View

| Available Sizes            |                                                    |  |  |
|----------------------------|----------------------------------------------------|--|--|
| Listed Square<br>Neck Size | Available Round Neck Sizes                         |  |  |
| 6 x 6                      | 4, 5, & 6                                          |  |  |
| 8 x 8                      | 5, 6, 7 & 8                                        |  |  |
| 9 x 9                      | 5, 6, 7, 8 & 9                                     |  |  |
| 10 x 10                    | 5, 6, 7, 8, 9 & 10                                 |  |  |
| 12 x 12                    | 5, 6, 7, 8, 9, 10, 11 & 12                         |  |  |
| 14 x 14                    | 5, 6, 7, 8, 9, 10, 11, 12 & 14                     |  |  |
| 15 x 15                    | 5, 6, 7, 8, 9, 10, 11, 12, 14 & 15                 |  |  |
| 16 x 16                    | 5, 6, 7, 8, 9, 10, 11, 12, 14, 15 & 16             |  |  |
| 18 x 18                    | 5, 6, 7, 8, 9, 10, 11, 12, 14, 15, 16 & 18         |  |  |
| 21 x 21                    | 5, 6, 7, 8, 9, 10, 11, 12, 14, 15, 16 & 18         |  |  |
| 22 x 22                    | 5, 6, 7, 8, 9, 10, 11, 12, 14, 15, 16, 18, 20 & 22 |  |  |