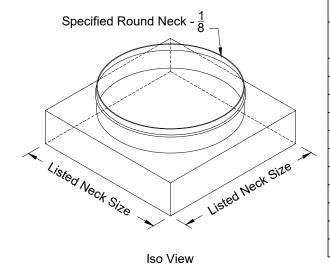

## **XG-TR-DEEP-AL - Square to Round Deep Transition**

Top View

| Available Sizes            |                                                    |  |  |
|----------------------------|----------------------------------------------------|--|--|
| Listed Square<br>Neck Size | Available Round Neck Sizes                         |  |  |
| 6 x 6                      | 4, 5, & 6                                          |  |  |
| 8 x 8                      | 5, 6, 7 & 8                                        |  |  |
| 9 x 9                      | 5, 6, 7, 8 & 9                                     |  |  |
| 10 x 10                    | 5, 6, 7, 8, 9 & 10                                 |  |  |
| 12 x 12                    | 5, 6, 7, 8, 9, 10, 11 & 12                         |  |  |
| 14 x 14                    | 5, 6, 7, 8, 9, 10, 11, 12 & 14                     |  |  |
| 15 x 15                    | 5, 6, 7, 8, 9, 10, 11, 12, 14 & 15                 |  |  |
| 16 x 16                    | 5, 6, 7, 8, 9, 10, 11, 12, 14, 15 & 16             |  |  |
| 18 x 18                    | 5, 6, 7, 8, 9, 10, 11, 12, 14, 15, 16 & 18         |  |  |
| 21 x 21                    | 5, 6, 7, 8, 9, 10, 11, 12, 14, 15, 16 & 18         |  |  |
| 22 x 22                    | 5, 6, 7, 8, 9, 10, 11, 12, 14, 15, 16, 18, 20 & 22 |  |  |