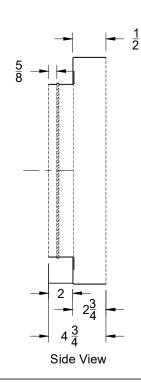

| 1. Available Finishes                                                                                      | 2. Available Accessories | 3. Available Options | 4. Construction Details                                                                                                                                                                                    |
|------------------------------------------------------------------------------------------------------------|--------------------------|----------------------|------------------------------------------------------------------------------------------------------------------------------------------------------------------------------------------------------------|
| Standard Finish:<br>01 White<br>Finish<br>24 Mill Finish<br>Optional Finish<br>02 Satin Silver<br>03 Black |                          |                      | <ul> <li>Aluminum Construction</li> <li>Available in sizes as listed</li> <li>All models are shipped unattached or attached per request</li> <li>Round Inlets can be ordered according to table</li> </ul> |
|                                                                                                            |                          |                      | All Dimensions ±1/16"                                                                                                                                                                                      |
|                                                                                                            |                          |                      |                                                                                                                                                                                                            |