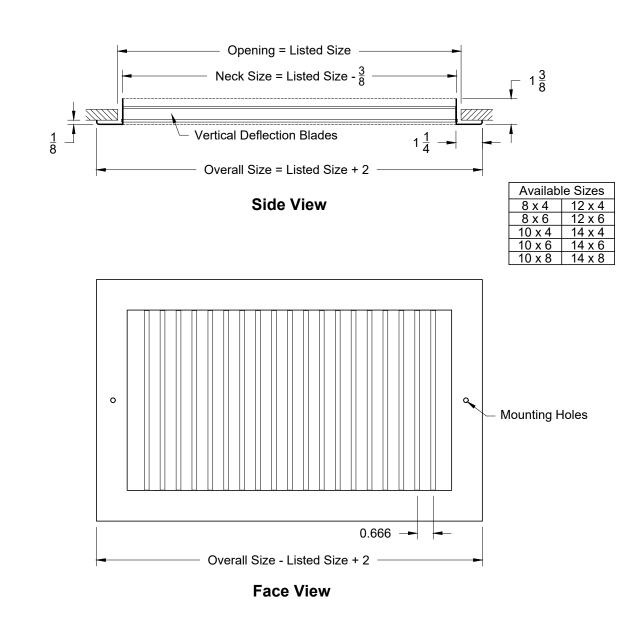

Submittal: XG-V Supply Grille

**Single Deflection - Aluminum** 

Model: XG-V-1

Single Deflection - Vertical Blades - Flush Surface Mount

| 1. Available Finishes                                                                                      | 2. Available Accessories                                                                                                                            | 3. Available Options                          | 4. Construction Details                                                                                                       |
|------------------------------------------------------------------------------------------------------------|-----------------------------------------------------------------------------------------------------------------------------------------------------|-----------------------------------------------|-------------------------------------------------------------------------------------------------------------------------------|
| Standard Finish:<br>01 White<br>Finish<br>24 Mill Finish<br>Optional Finish<br>02 Satin Silver<br>03 Black | XG-OBD - Steel Opposed Blade Damper<br>XG-OBDA - Aluminum OBD<br>XG-L9 - Equalizing Grid<br>XG-PF - Plaster Frame<br>XG-LIPF - Lay-In Plaster Frame | XG-IS - Insect Screen<br>NSH - No Screw Holes | <ul> <li>Sizes available only as listed.</li> <li>Aluminum construction.</li> <li>Frame is one-piece construction.</li> </ul> |
|                                                                                                            |                                                                                                                                                     |                                               | All Dimensions ±1/16"                                                                                                         |