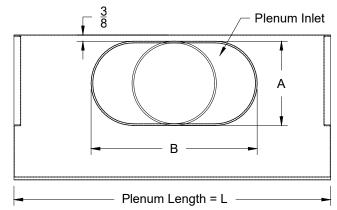

## **XG-ROD - Remote Operated Damper**

Damper is adjusted through the face of the linear

3D View

Operator with Locking Coupler

| Inlet Sizes |       |       |         |  |  |
|-------------|-------|-------|---------|--|--|
| Size        | Type  | Α     | В       |  |  |
| 6           | Round | 5 7/8 | N/A     |  |  |
| 8           | Oval  | 5 7/8 | 8 15/16 |  |  |
| 10          | Oval  | 5 7/8 | 12 1/16 |  |  |
| 12          | Oval  | 5 7/8 | 15 1/4  |  |  |