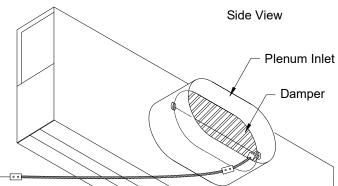

## **XG-ROD - Remote Operated Damper**

Damper is adjusted through the face of the linear

3D View

Operator with Locking Coupler

| Inlet Sizes |       |       |         |  |  |
|-------------|-------|-------|---------|--|--|
| Size        | Type  | Α     | В       |  |  |
| 6           | Round | 5 7/8 | N/A     |  |  |
| 8           | Oval  | 5 7/8 | 8 15/16 |  |  |
| 10          | Oval  | 5 7/8 | 12 1/16 |  |  |
| 12          | Oval  | 5 7/8 | 15 1/4  |  |  |

| 1. Available Finishes | 2. Available Accessories | 3. Available Options | 4. Construction Details                                                                                                                                                              |
|-----------------------|--------------------------|----------------------|--------------------------------------------------------------------------------------------------------------------------------------------------------------------------------------|
|                       |                          |                      | <ul> <li>1/2" Aluminum Shaft Galvanized Blade, Blade Stop</li> <li>Beaded Steel Collar Neoprene Bearings</li> <li>Steel Flexible Casting and Wire</li> <li>Steel Coupling</li> </ul> |
|                       |                          |                      | All Dimensions ±1/16"                                                                                                                                                                |