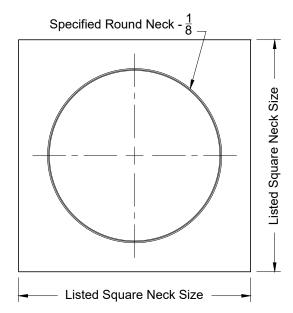

## **XG-TR-DEEP - Square to Round Deep Transition**

Top View

| Available Sizes            |                                                    |  |  |  |
|----------------------------|----------------------------------------------------|--|--|--|
| Listed Square<br>Neck Size | Available Round Neck Sizes                         |  |  |  |
| 6 x 6                      | 4, 5, & 6                                          |  |  |  |
| 8 x 8                      | 5, 6, 7 & 8                                        |  |  |  |
| 9 x 9                      | 5, 6, 7, 8 & 9                                     |  |  |  |
| 10 x 10                    | 5, 6, 7, 8, 9 & 10                                 |  |  |  |
| 12 x 12                    | 5, 6, 7, 8, 9, 10, 11 & 12                         |  |  |  |
| 14 x 14                    | 5, 6, 7, 8, 9, 10, 11, 12 & 14                     |  |  |  |
| 15 x 15                    | 5, 6, 7, 8, 9, 10, 11, 12, 14 & 15                 |  |  |  |
| 16 x 16                    | 5, 6, 7, 8, 9, 10, 11, 12, 14, 15 & 16             |  |  |  |
| 18 x 18                    | 5, 6, 7, 8, 9, 10, 11, 12, 14, 15, 16 & 18         |  |  |  |
| 21 x 21                    | 5, 6, 7, 8, 9, 10, 11, 12, 14, 15, 16 & 18         |  |  |  |
| 22 x 22                    | 5, 6, 7, 8, 9, 10, 11, 12, 14, 15, 16, 18, 20 & 22 |  |  |  |