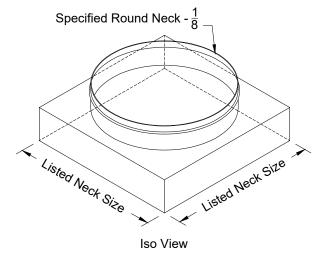

## **XG-TR-DEEP - Square to Round Deep Transition**

Top View

| Available Sizes            |                                                    |  |  |  |
|----------------------------|----------------------------------------------------|--|--|--|
| Listed Square<br>Neck Size | Available Round Neck Sizes                         |  |  |  |
| 6 x 6                      | 4, 5, & 6                                          |  |  |  |
| 8 x 8                      | 5, 6, 7 & 8                                        |  |  |  |
| 9 x 9                      | 5, 6, 7, 8 & 9                                     |  |  |  |
| 10 x 10                    | 5, 6, 7, 8, 9 & 10                                 |  |  |  |
| 12 x 12                    | 5, 6, 7, 8, 9, 10, 11 & 12                         |  |  |  |
| 14 x 14                    | 5, 6, 7, 8, 9, 10, 11, 12 & 14                     |  |  |  |
| 15 x 15                    | 5, 6, 7, 8, 9, 10, 11, 12, 14 & 15                 |  |  |  |
| 16 x 16                    | 5, 6, 7, 8, 9, 10, 11, 12, 14, 15 & 16             |  |  |  |
| 18 x 18                    | 5, 6, 7, 8, 9, 10, 11, 12, 14, 15, 16 & 18         |  |  |  |
| 21 x 21                    | 5, 6, 7, 8, 9, 10, 11, 12, 14, 15, 16 & 18         |  |  |  |
| 22 x 22                    | 5, 6, 7, 8, 9, 10, 11, 12, 14, 15, 16, 18, 20 & 22 |  |  |  |