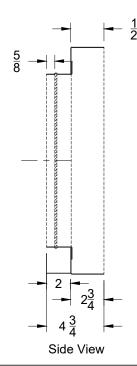

## **XG-TR-DEEP - Square to Round Deep Transition**

Top View

| Available Sizes            |                                                    |  |  |  |
|----------------------------|----------------------------------------------------|--|--|--|
| Listed Square<br>Neck Size | Available Round Neck Sizes                         |  |  |  |
| 6 x 6                      | 4, 5, & 6                                          |  |  |  |
| 8 x 8                      | 5, 6, 7 & 8                                        |  |  |  |
| 9 x 9                      | 5, 6, 7, 8 & 9                                     |  |  |  |
| 10 x 10                    | 5, 6, 7, 8, 9 & 10                                 |  |  |  |
| 12 x 12                    | 5, 6, 7, 8, 9, 10, 11 & 12                         |  |  |  |
| 14 x 14                    | 5, 6, 7, 8, 9, 10, 11, 12 & 14                     |  |  |  |
| 15 x 15                    | 5, 6, 7, 8, 9, 10, 11, 12, 14 & 15                 |  |  |  |
| 16 x 16                    | 5, 6, 7, 8, 9, 10, 11, 12, 14, 15 & 16             |  |  |  |
| 18 x 18                    | 5, 6, 7, 8, 9, 10, 11, 12, 14, 15, 16 & 18         |  |  |  |
| 21 x 21                    | 5, 6, 7, 8, 9, 10, 11, 12, 14, 15, 16 & 18         |  |  |  |
| 22 x 22                    | 5, 6, 7, 8, 9, 10, 11, 12, 14, 15, 16, 18, 20 & 22 |  |  |  |