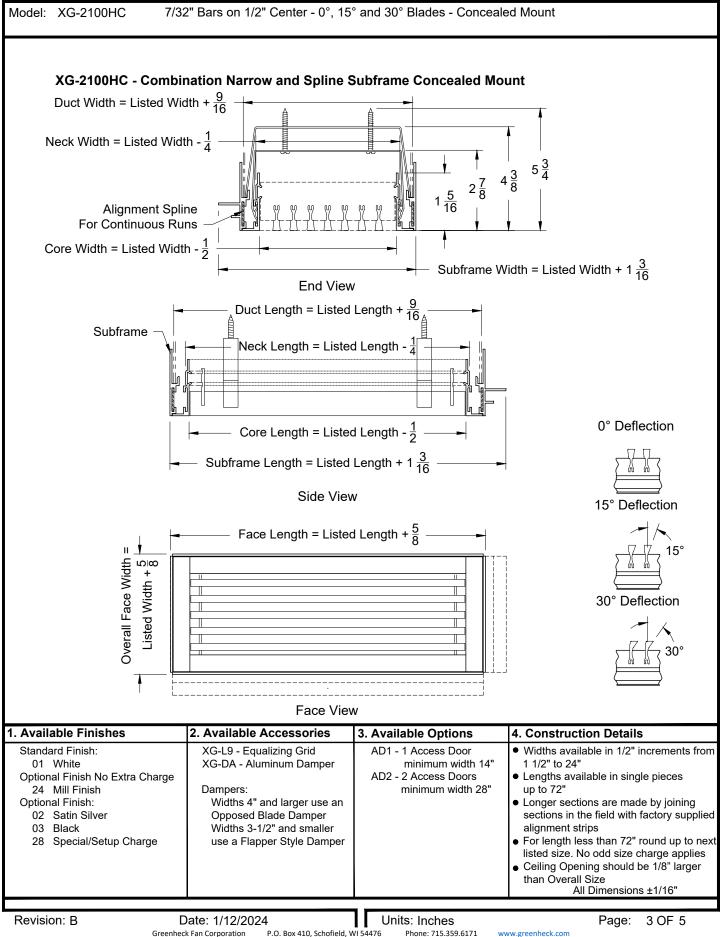

# Submittal: XG-2100

#### **Linear Bar Grilles** 1/2" Border, Aluminum

Model: XG-2100

7/32" Bars on 1/2" Center - 0°, 15° and 30° Blades - 1/2" Border Floor/Wall Mount



P.O. Box 410, Schofield, WI 54476 Phone: 715.359.6171 Greenheck Fan Corporation



# Submittal: XG-2100H

**Linear Bar Grilles** 1/2" Border, Aluminum

Model: XG-2100H

7/32" Bars on 1/2" Center - 0°, 15° and 30° Blades - Concealed Mount





## Submittal: XG-2100HC

Linear Bar Grilles 1/2" Border, Aluminum





## Submittal: XG-2100HP

Linear Bar Grille 1/2" Border, Aluminum





Revision: B

01 White

03 Black

Units: Inches Date: 1/12/2024 P.O. Box 410, Schofield, WI 54476 Phone: 715.359.6171 Greenheck Fan Corporation



### Submittal: XG-2100HW

Linear Bar Grille 1/2" Border, Aluminum

Model: XG-2100HW

7/32" Bars on 1/2" Center - 0°, 15° and 30° Blades - Narrow Mounted