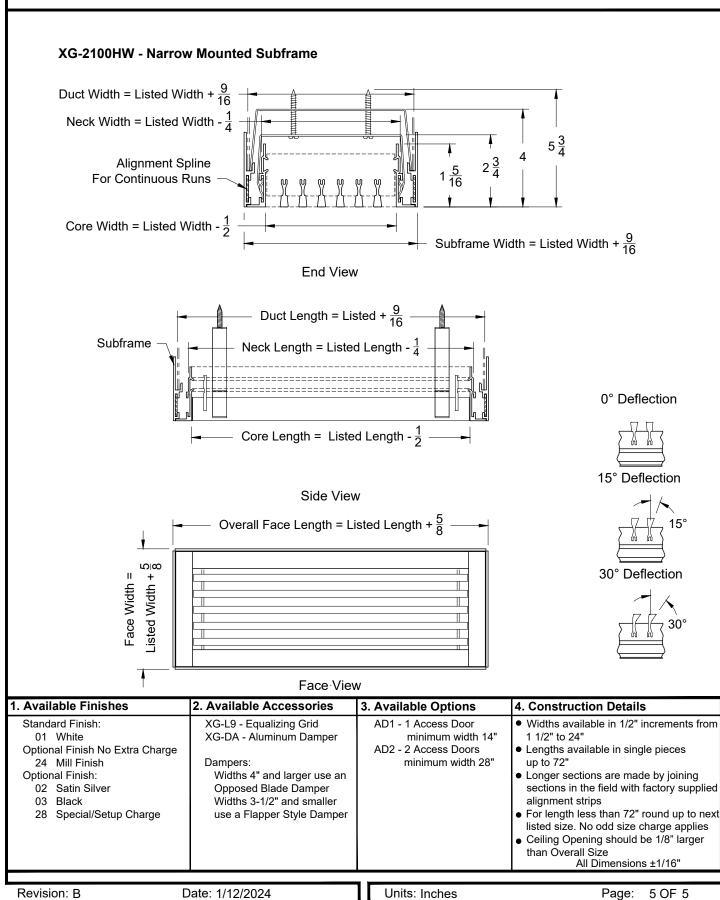

### Submittal: XG-2100HW

Linear Bar Grille 1/2" Border, Aluminum

Model: XG-2100HW

7/32" Bars on 1/2" Center - 0°, 15° and 30° Blades - Narrow Mounted