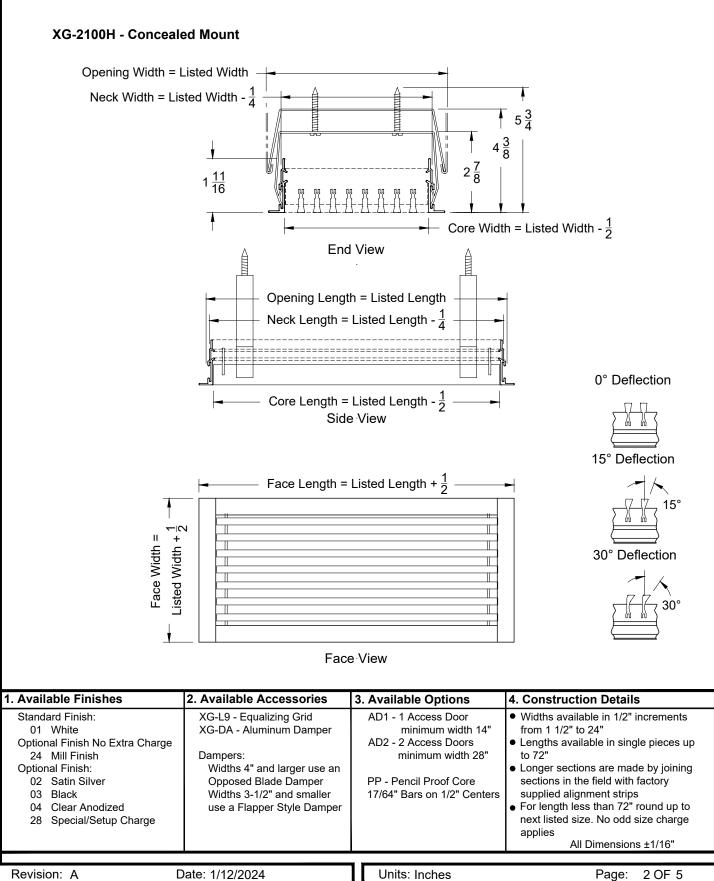

# Submittal: XG-2100H

**Linear Bar Grilles** 1/2" Border, Aluminum

Model: XG-2100H

7/32" Bars on 1/2" Center - 0°, 15° and 30° Blades - Concealed Mount