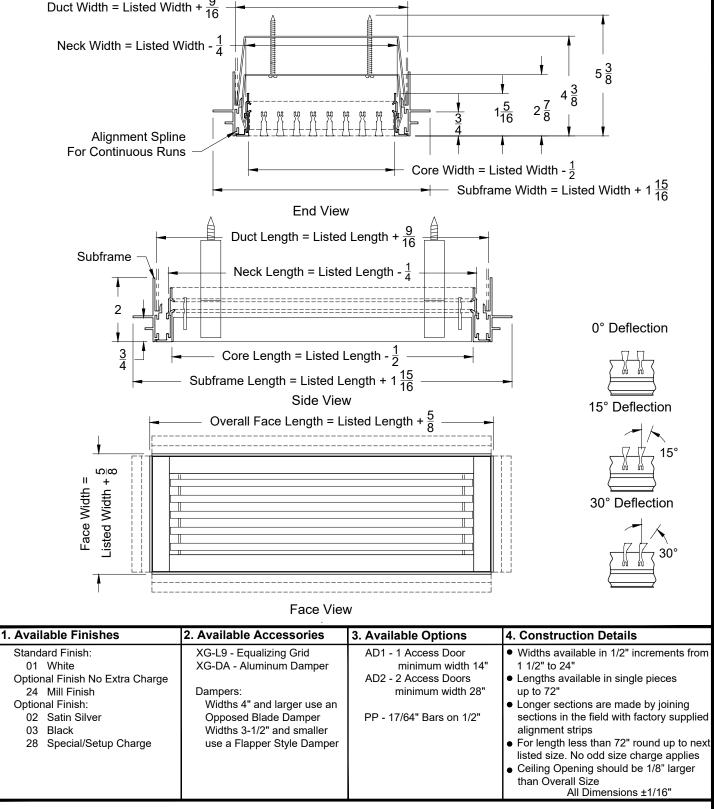

# Submittal: XG-2100H

**Linear Bar Grilles** 1/2" Border, Aluminum

Model: XG-2100H

7/32" Bars on 1/2" Center - 0°, 15° and 30° Blades - Concealed Mount

## Submittal: XG-2100HC

Linear Bar Grilles 1/2" Border, Aluminum