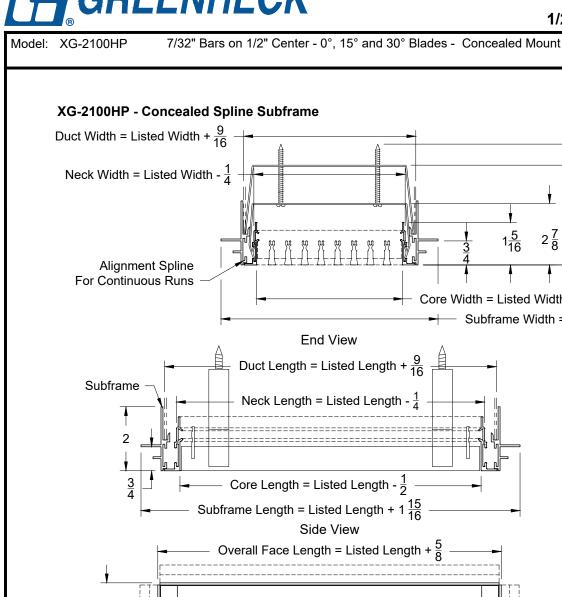

## Submittal: XG-2100HP

Linear Bar Grille 1/2" Border, Aluminum

Revision: B

01 White

03 Black

Units: Inches Date: 1/12/2024 P.O. Box 410, Schofield, WI 54476 Phone: 715.359.6171 Greenheck Fan Corporation