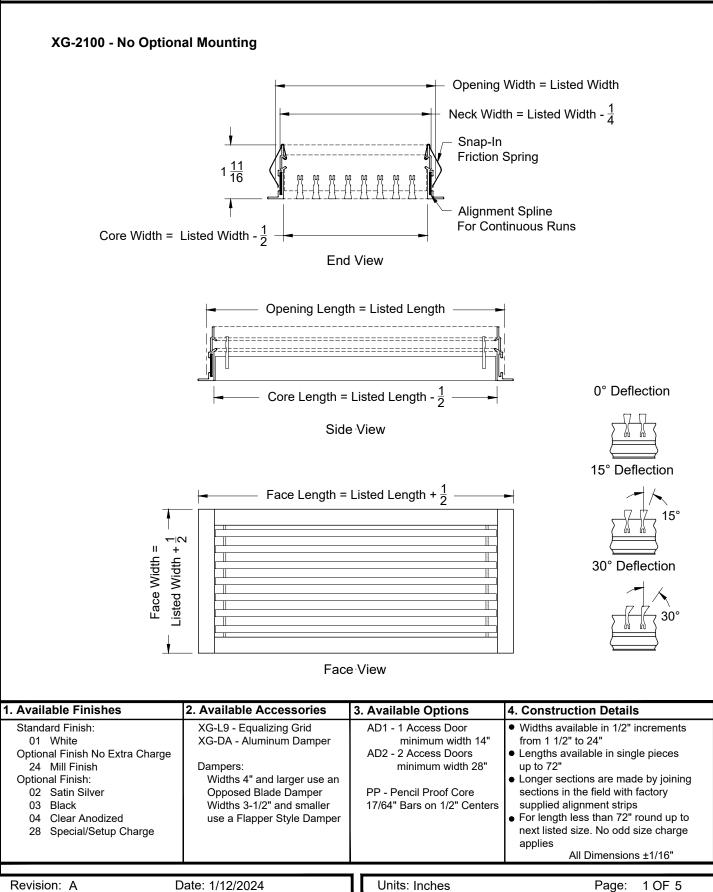

#### **Linear Bar Grilles** 1/2" Border, Aluminum

Model: XG-2100

7/32" Bars on 1/2" Center - 0°, 15° and 30° Blades - 1/2" Border Floor/Wall Mount

P.O. Box 410, Schofield, WI 54476 Phone: 715.359.6171 Greenheck Fan Corporation