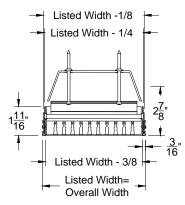

## Notes: (check if provided)

| 1. Available Finishes           | 2. Available Accessories | 3. Available Options | 4. Construction Details                                 |
|---------------------------------|--------------------------|----------------------|---------------------------------------------------------|
| Standard Finish:                |                          |                      | <ul> <li>Widths available in 1/2" increments</li> </ul> |
| 01 White.                       |                          |                      | from 1 1/2" to 8 for Series 2200H.                      |
| Optional Finish (Extra Charge): |                          |                      | <ul> <li>Length available in single pieces</li> </ul>   |
| 02 Satin Silver                 |                          |                      | up to 72".                                              |
| 03 Black                        |                          |                      | <ul> <li>Longer sections are available only</li> </ul>  |
| 04 Clear Anodized               |                          |                      | as separate non-connected sections.                     |
| 28 Special Color/Setup Charge   |                          |                      | <ul> <li>Core welded in place.</li> </ul>               |
|                                 |                          |                      |                                                         |