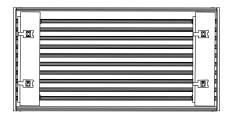

## Linear Bar Grilles - Fixed Core - 1/2" Centers Extruded Aluminum - Non Flange Concealed Mounting/Ceiling/Side Wall

| Models: | XG-2200H | 0° Deflection - 7/32" Bars - Ceiling/Wall  |
|---------|----------|--------------------------------------------|
|         | XG-2215H | 15° Deflection - 7/32" Bars - Ceiling/Wall |
|         | XG-2230H | 30° Deflection - 7/32" Bars - Ceiling/Wall |