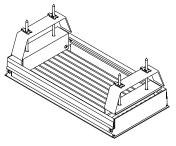

## Linear Bar Grilles - Fixed Core - 1/2" Centers Extruded Aluminum - Non Flange Concealed Mounting/Ceiling/Side Wall

| Models: | XG-2200H | 0° Deflection - 7/32" Bars - Ceiling/Wall  |
|---------|----------|--------------------------------------------|
|         | XG-2215H | 15° Deflection - 7/32" Bars - Ceiling/Wall |
|         | XG-2230H | 30° Deflection - 7/32" Bars - Ceiling/Wall |