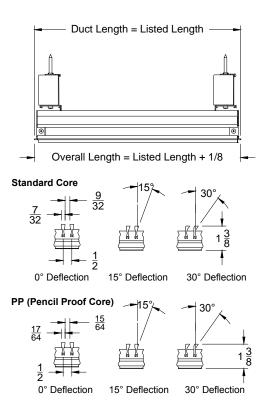

## Linear Bar Grilles - Fixed Core - 1/2" Centers Extruded Aluminum - Non Flange Concealed Mounting/Ceiling/Side Wall

| Models: | XG-2200H | 0° Deflection - 7/32" Bars - Ceiling/Wall  |
|---------|----------|--------------------------------------------|
|         | XG-2215H | 15° Deflection - 7/32" Bars - Ceiling/Wall |
|         | XG-2230H | 30° Deflection - 7/32" Bars - Ceiling/Wall |

## Notes: (check if provided)

| 1. Available Finishes           | 2. Available Accessories | 3. Available Options | 4. Construction Details                                 |
|---------------------------------|--------------------------|----------------------|---------------------------------------------------------|
| Standard Finish:                |                          |                      | <ul> <li>Widths available in 1/2" increments</li> </ul> |
| 01 White.                       |                          |                      | from 1 1/2" to 8 for Series 2200H.                      |
| Optional Finish (Extra Charge): |                          |                      | <ul> <li>Length available in single pieces</li> </ul>   |
| 02 Satin Silver                 |                          |                      | up to 72".                                              |
| 03 Black                        |                          |                      | <ul> <li>Longer sections are available only</li> </ul>  |
| 04 Clear Anodized               |                          |                      | as separate non-connected sections.                     |
| 28 Special Color/Setup Charge   |                          |                      | <ul> <li>Core welded in place.</li> </ul>               |
|                                 |                          |                      |                                                         |