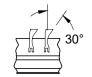

## 0° Deflection

15° Deflection

30° Deflection

| 1. Available Finishes                                                                                                                                                          | 2. Available Accessories                     | 3. Available Options                                                                                                       | 4. Construction Details |
|--------------------------------------------------------------------------------------------------------------------------------------------------------------------------------|----------------------------------------------|----------------------------------------------------------------------------------------------------------------------------|-------------------------|
| Standard Finish: 01 White Optional Finish No Extra Charge 24 Mill Finish Optional Finish ( extra charge ) 02 Satin Silver 03 Black 04 Clear Anodized 28 - Special/Setup Charge | L9 - Equalizing Grid<br>DA - Aluminum Damper | Dampers:<br>Widths 4" and larger use an<br>Opposed Blade Damper<br>Widths 3-1/2" and smaller<br>use a Flapper Style Damper | Extruded Aluminum       |
|                                                                                                                                                                                |                                              |                                                                                                                            | All Dimensions ±1/16"   |