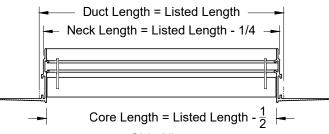

## **Submittal: XG-2300TS**

**Linear Bar Grille** 1 5/8" Border Tape and Spackle, Aluminum

1/8" Bars on 1/4" Centers - 0°, 15° and 30° Deflection - Plaster Wall and Ceiling Model: XG-2300TS

## XG-2300TS - Tape and Spackle





## Side View



**Face View** 

## 0° Deflection



15° Deflection



30° Deflection



| 1. Available Finishes                                                                                                                                                          | 2. Available Accessories                     | 3. Available Options                                                                                                       | 4. Construction Details |
|--------------------------------------------------------------------------------------------------------------------------------------------------------------------------------|----------------------------------------------|------------------------------------------------------------------------------------------------------------