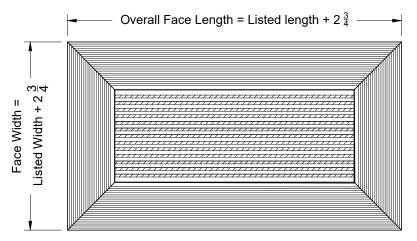

## **Submittal: XG-2300TS**

**Linear Bar Grille** 1 5/8" Border Tape and Spackle, Aluminum

1/8" Bars on 1/4" Centers - 0°, 15° and 30° Deflection - Plaster Wall and Ceiling Model: XG-2300TS

## XG-2300TS - Tape and Spackle





## Side View



**Face View** 

## 0° Deflection



15° Deflection



30° Deflection



| 1. Available Finishes                                                                                                                                                          | 2. Available Accessories                     | 3. Available Options                                                                                                       | 4. Construction Details |
|--------------------------------------------------------------------------------------------------------------------------------------------------------------------------------|----------------------------------------------|----------------------------------------------------------------------------------------------------------------------------