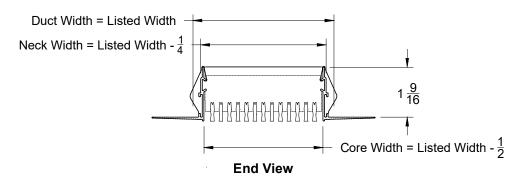

## **Submittal: XG-2300TS**

**Linear Bar Grille** 1 5/8" Border Tape and Spackle, Aluminum

1/8" Bars on 1/4" Centers - 0°, 15° and 30° Deflection - Plaster Wall and Ceiling Model: XG-2300TS

## XG-2300TS - Tape and Spackle





## Side View



**Face View** 

## 0° Deflection



15° Deflection



30° Deflection



| 1. Available Finishes                                                                                                                                                          | 2. Available Accessories                     | 3. Available Options                                                                                                       | 4. Construction Details |
|--------------------------------------------------------------------------------------------------------------------------------------------------------------------------------|----------------------------------------------|----------------------------------------------------------------------------------------------------------