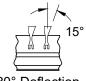

## 0° Deflection

15° Deflection

30° Deflection

| 1. Available Finishes                                                                                                                                                          | 2. Available Accessories                     | 3. Available Options                                                                                                       | 4. Construction Details |
|--------------------------------------------------------------------------------------------------------------------------------------------------------------------------------|----------------------------------------------|----------------------------------------------------------------------------------------------------------------------------|-------------------------|
| Standard Finish: 01 White Optional Finish No Extra Charge 24 Mill Finish Optional Finish ( extra charge ) 02 Satin Silver 03 Black 04 Clear Anodized 28 - Special/Setup Charge | L9 - Equalizing Grid<br>DA - Aluminum Damper | Dampers:<br>Widths 4" and larger use an<br>Opposed Blade Damper<br>Widths 3-1/2" and smaller<br>use a Flapper Style Damper | Extruded Aluminum       |
|                                                                                                                                                                                |                                              |                                                                                                                            | All Dimensions ±1/16"   |