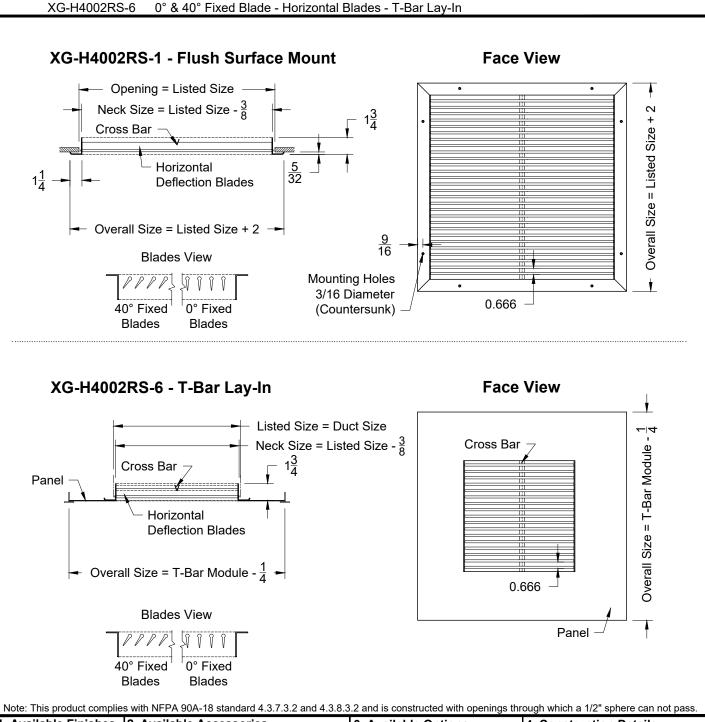

## Submittal: XG-4002RS

Return and Exhaust Grilles 0° & 40° Fixed Blade, Roll-Formed Steel

Model:XG-H4002RS-10° & 40° Fixed Blade - Horizontal Blades - Flush Surface MountXG-H4002RS-60° & 40° Fixed Blade - Horizontal Blades - T-Bar Lay-In

| Note. This product compiles with NFFR 90A-to standard 4.5.7.5.2 and 4.5.6.5.2 and is constructed with openings through which a 1/2" sphere can not pass. |                                                                                                                                                                                                                                                            |                                                                         |                                                                                                                                                                    |
|----------------------------------------------------------------------------------------------------------------------------------------------------------|------------------------------------------------------------------------------------------------------------------------------------------------------------------------------------------------------------------------------------------------------------|-------------------------------------------------------------------------|--------------------------------------------------------------------------------------------------------------------------------------------------------------------|
| 1. Available Finishes                                                                                                                                    | 2. Available Accessories                                                                                                                                                                                                                                   | 3. Available Options                                                    | 4. Construction Details                                                                                                                                            |
| Standard Finish:<br>01 White<br>Finish<br>24 Mill Finish<br>Optional Finish<br>02 Satin Silver<br>03 Black                                               | XG-OBD - Steel Opposed Blade Damper<br>XG-OBDA - Aluminum OBD<br>XG-L9 - Equalizing Grid<br>XG-PF - Plaster Frame<br>XG-TBPF - T-Bar Plaster Frame<br>XG-LIPF - Lay-In Plaster Frame<br>XG-TR - Square to Round Transition<br>XG-TR-Deep - Deep Transition | IS - Insect Screen<br>FGBP - Fiberglass Backpan<br>CM - Concealed Mount | <ul> <li>Oversized Units made in multiple sections</li> <li>Largest single section is 48x48</li> <li>Mullion strips provided for joining units in field</li> </ul> |
|                                                                                                                                                          |                                                                                                                                                                                                                                                            |                                                                         |                                                                                                                                                                    |
| Revision: A                                                                                                                                              | Date: 11/20/2023                                                                                                                                                                                                                                           | Linits: Inches                                                          |                                                                                                                                                                    |