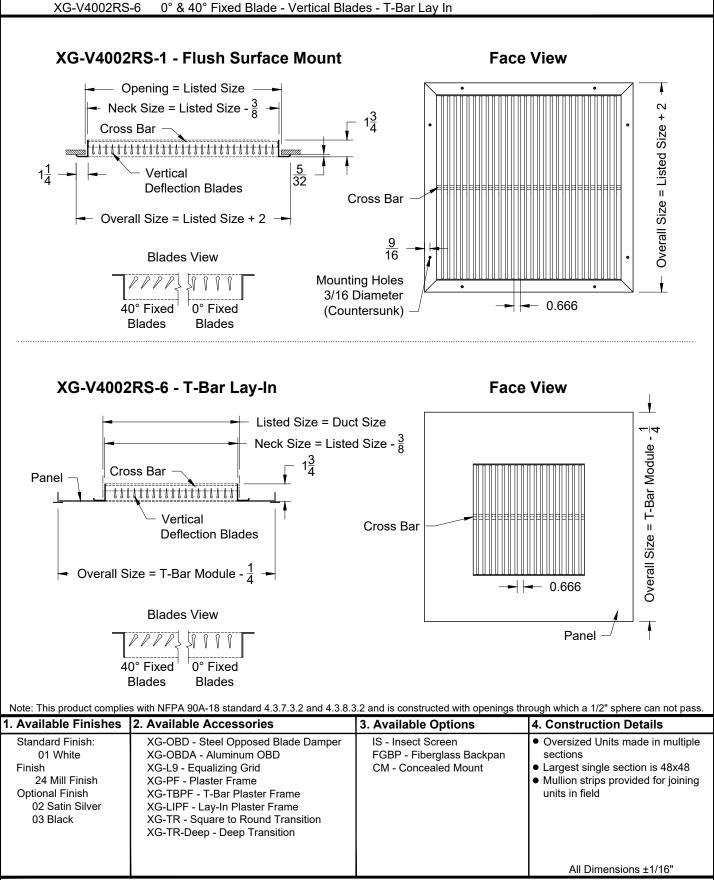

## Submittal: XG-4002RS

Return and Exhaust Grilles 0° & 40° Fixed Blade, Roll-Formed Steel

Model: XG-V4002RS-1 0° & 40° Fixed Blade - Vertical Blades - Flush Surface Mount XG-V4002RS-6 0° & 40° Fixed Blade - Vertical Blades - T-Bar Lay In

| Note. This product compiles with NFFR 90A-to standard 4.5.7.5.2 and 4.5.6.5.2 and is constructed with openings through which a 1/2" sphere can not pass. |                                                                                                                                                                                                                                                            |                                                                         |                                                                                                                                                                    |
|----------------------------------------------------------------------------------------------------------------------------------------------------------|------------------------------------------------------------------------------------------------------------------------------------------------------------------------------------------------------------------------------------------------------------|-------------------------------------------------------------------------|--------------------------------------------------------------------------------------------------------------------------------------------------------------------|
| 1. Available Finishes                                                                                                                                    | 2. Available Accessories                                                                                                                                                                                                                                   | 3. Available Options                                                    | 4. Construction Details                                                                                                                                            |
| Standard Finish:<br>01 White<br>Finish<br>24 Mill Finish<br>Optional Finish<br>02 Satin Silver<br>03 Black                                               | XG-OBD - Steel Opposed Blade Damper<br>XG-OBDA - Aluminum OBD<br>XG-L9 - Equalizing Grid<br>XG-PF - Plaster Frame<br>XG-TBPF - T-Bar Plaster Frame<br>XG-LIPF - Lay-In Plaster Frame<br>XG-TR - Square to Round Transition<br>XG-TR-Deep - Deep Transition | IS - Insect Screen<br>FGBP - Fiberglass Backpan<br>CM - Concealed Mount | <ul> <li>Oversized Units made in multiple sections</li> <li>Largest single section is 48x48</li> <li>Mullion strips provided for joining units in field</li> </ul> |
|                                                                                                                                                          |                                                                                                                                                                                                                                                            |                                                                         |                                                                                                                                                                    |
| Revision: A                                                                                                                                              | Date: 11/20/2023                                                                                                                                                                                                                                           | Linits: Inches                                                          |                                                                                                                                                                    |