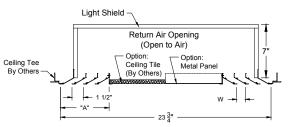

## Notes: ( check if provided)

| 1. Available Finishes                                                                                  | 2. Available Accessories                                                                                                                   | 4. Construction Details                                                                                                                                                                                                                                                                |
|--------------------------------------------------------------------------------------------------------|--------------------------------------------------------------------------------------------------------------------------------------------|----------------------------------------------------------------------------------------------------------------------------------------------------------------------------------------------------------------------------------------------------------------------------------------|
| Standard Finish<br>01 White with Black Plenum.<br>Optional Finishes ( additional charge):<br>03 Black. | Aluminum Radial Opposed Blade Damper.<br>XG-BDS - Round Damper.<br>XG-RSD - Radial Shutter Round Damper.<br>XG-TBPF - T-Bar Plaster Frame. | <ul> <li>Insulated units have 1/2" Tuffskin insulation.</li> <li>Center Ceiling Tile supplied by others, field installed.</li> <li>Return units are non-ducted, with light shields.</li> <li>Available in 1 1/2" spacers with 1,2,3 and 4 slots (3 slot units shown above).</li> </ul> |