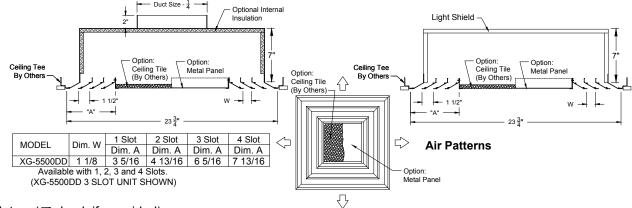

## XG-5500 DD

## Architectural Deflection Diffusers Aluminum - Fixed Louvered Face

Models:XG-5500DD (DDI)-6Supply - Non Insulated (Insulated) - T-Bar Lay in<br/>Supply - Non Insulated (Insulated) - Tegular T-Bar<br/>Supply - Non Insulated (Insulated) - 24x24 Donn (USG) Ceiling Grid<br/>Return - Non Insulated - T-Bar Lay in<br/>Return - Non Insulated - Tegular T-Bar<br/>Return - Non Insulated - 24x24 Donn (USG) Ceiling GridXG-5500 DDR-8<br/>XG-5500 DDR-9Return - Non Insulated - 24x24 Donn (USG) Ceiling Grid

Model:XG-5500DD-8 = Tegular T-Bar Non InsulatedModel:XG-5500DDI-8 = Tegular T-Bar Insulated

Model:XG-5500DD-9 = 24x24 Donn (USG) Ceiling Grid Non InsulatedModel:XG-500DDI-9 = 24x24 Donn (USG) Ceiling Grid Insulated

Model: XG-5500DDR-8 = Tegular T-Bar

XG-5500DDR-9 = 24x24 Donn (USG) Ceiling Grid

## Notes: ( check if provided)

| 1. Available Finishes                                                                                  | 2. Available Accessories                                                                                                                   | 4. Construction Details                                                                                                                                                                                                                                                                |
|--------------------------------------------------------------------------------------------------------|--------------------------------------------------------------------------------------------------------------------------------------------|----------------------------------------------------------------------------------------------------------------------------------------------------------------------------------------------------------------------------------------------------------------------------------------|
| Standard Finish<br>01 White with Black Plenum.<br>Optional Finishes ( additional charge):<br>03 Black. | Aluminum Radial Opposed Blade Damper.<br>XG-BDS - Round Damper.<br>XG-RSD - Radial Shutter Round Damper.<br>XG-TBPF - T-Bar Plaster Frame. | <ul> <li>Insulated units have 1/2" Tuffskin insulation.</li> <li>Center Ceiling Tile supplied by others, field installed.</li> <li>Return units are non-ducted, with light shields.</li> <li>Available in 1 1/2" spacers with 1,2,3 and 4 slots (3 slot units shown above).</li> </ul> |