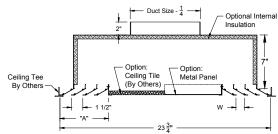

## Notes: ( check if provided)

| 1. Available Finishes                                                                                  | 2. Available Accessories                                                                                                                   | 4. Construction Details                                                                                                                                                                                                                                                                |
|--------------------------------------------------------------------------------------------------------|--------------------------------------------------------------------------------------------------------------------------------------------|----------------------------------------------------------------------------------------------------------------------------------------------------------------------------------------------------------------------------------------------------------------------------------------|
| Standard Finish<br>01 White with Black Plenum.<br>Optional Finishes ( additional charge):<br>03 Black. | Aluminum Radial Opposed Blade Damper.<br>XG-BDS - Round Damper.<br>XG-RSD - Radial Shutter Round Damper.<br>XG-TBPF - T-Bar Plaster Frame. | <ul> <li>Insulated units have 1/2" Tuffskin insulation.</li> <li>Center Ceiling Tile supplied by others, field installed.</li> <li>Return units are non-ducted, with light shields.</li> <li>Available in 1 1/2" spacers with 1,2,3 and 4 slots (3 slot units shown above).</li> </ul> |