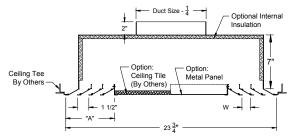

## Notes: ( check if provided)

| 1. Available Finishes                                                                                  | 2. Available Accessories                                                                                                                   | 4. Construction Details                                                                                                                                                                                                                                                                |
|--------------------------------------------------------------------------------------------------------|--------------------------------------------------------------------------------------------------------------------------------------------|----------------------------------------------------------------------------------------------------------------------------------------------------------------------------------------------------------------------------------------------------------------------------------------|
| Standard Finish<br>01 White with Black Plenum.<br>Optional Finishes ( additional charge):<br>03 Black. | Aluminum Radial Opposed Blade Damper.<br>XG-BDS - Round Damper.<br>XG-RSD - Radial Shutter Round Damper.<br>XG-TBPF - T-Bar Plaster Frame. | <ul> <li>Insulated units have 1/2" Tuffskin insulation.</li> <li>Center Ceiling Tile supplied by others, field installed.</li> <li>Return units are non-ducted, with light shields.</li> <li>Available in 1 1/2" spacers with 1,2,3 and 4 slots (3 slot units shown above).</li> </ul> |