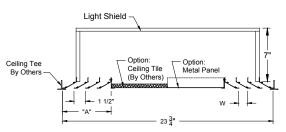

## Notes: ( check if provided)

| 1. Available Finishes                                                                                  | 2. Available Accessories                                                                                                                   | 4. Construction Details                                                                                                                                                                                                                                                                |
|--------------------------------------------------------------------------------------------------------|--------------------------------------------------------------------------------------------------------------------------------------------|----------------------------------------------------------------------------------------------------------------------------------------------------------------------------------------------------------------------------------------------------------------------------------------|
| Standard Finish<br>01 White with Black Plenum.<br>Optional Finishes ( additional charge):<br>03 Black. | Aluminum Radial Opposed Blade Damper.<br>XG-BDS - Round Damper.<br>XG-RSD - Radial Shutter Round Damper.<br>XG-TBPF - T-Bar Plaster Frame. | <ul> <li>Insulated units have 1/2" Tuffskin insulation.</li> <li>Center Ceiling Tile supplied by others, field installed.</li> <li>Return units are non-ducted, with light shields.</li> <li>Available in 1 1/2" spacers with 1,2,3 and 4 slots (3 slot units shown above).</li> </ul> |