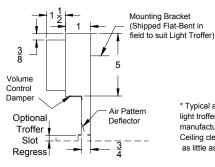

## Model: XG-DS-LT-6, XG-DSI-LT-6 (Options: XG-DST-LT-6, XG-DSTI-LT-6)

|      | Nominal<br>Light Troffer |    | Typical Air<br>Diffuser Dimensions |    |  |
|------|--------------------------|----|------------------------------------|----|--|
| (Wie | (Width x Length)         | W* | L*                                 | С  |  |
|      | 12 x 48                  | 12 | 40                                 | 18 |  |
|      | 24 X 24                  | 24 | 17                                 | 12 |  |
|      | 24 X 48                  | 24 | 40                                 | 18 |  |
|      | 36 X 36                  | 36 | 25 3/4                             | 18 |  |

\* Typical air diffuser widths and lengths vary with air handling light troffer manufacturer. Specify the light fixture manufacturer's name and model number on all orders. Ceiling clearance required is typically 8" but can be as little as 6" above the ceiling line. Top inlet units extend above this dimension. Entire diffuser is shipped completely assembled to the job site.