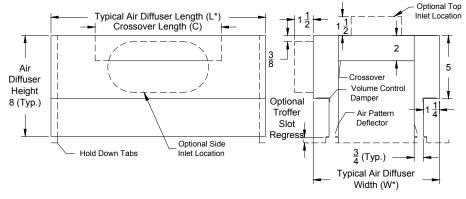

## Model: XG-DS-LT-6, XG-DSI-LT-6 (Options: XG-DST-LT-6, XG-DSTI-LT-6)

|      | Nominal<br>Light Troffer |    | Typical Air<br>Diffuser Dimensions |    |  |
|------|--------------------------|----|------------------------------------|----|--|
| (Wie | (Width x Length)         | W* | L*                                 | С  |  |
|      | 12 x 48                  | 12 | 40                                 | 18 |  |
|      | 24 X 24                  | 24 | 17                                 | 12 |  |
|      | 24 X 48                  | 24 | 40                                 | 18 |  |
|      | 36 X 36                  | 36 | 25 3/4                             | 18 |  |

\* Typical air diffuser widths and lengths vary with air handling light troffer manufacturer. Specify the light fixture manufacturer's name and model number on all orders. Ceiling clearance required is typically 8" but can be as little as 6" above the ceiling line. Top inlet units extend above this dimension. Entire diffuser is shipped completely assembled to the job site.