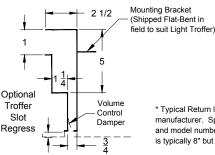

\* Typical air diffuser lengths vary with air handling light troffer manufacturer. Specify the light fixture manufacturer's name and model number on all orders. Ceiling clearance required is typically 8" but can be as little as 6" above the ceiling line.

\* Typical air diffuser widths and lengths vary with air handling light troffer manufacturer. Specify the light fixture manufacturer's name and model number on all orders. Ceiling clearance required is typically 8" but can be as little as 6" above the ceiling line. Top inlet units extend above this dimension. Entire diffuser is shipped completely assembled to the job site.

\* Typical Return lengths vary with air handling light troffer manufacturer. Specify the light fixture manufacturer's name and model number on all orders. Ceiling clearance required is typically 8" but can be as little as 6" above the ceiling line.