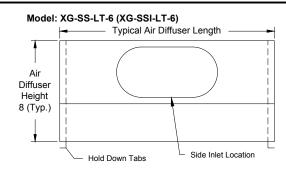

## Light Troffer Diffuser Galvanized Steel

Models: XG-SS-LT-6 Single Sided Supply - Non Insulated

XG-SSI-LT-6 Single Sided Supply - Insulated XG-SSR-LT-6 Single Sided Return - Non Insulated XG-SSRI-LT-6 Single Sided Return - Insulated

\* Typical air diffuser lengths vary with air handling light troffer manufacturer. Specify the light fixture manufacturer's name and model number on all orders. Ceiling clearance required is typically 8" but can be as little as 6" above the ceiling line.