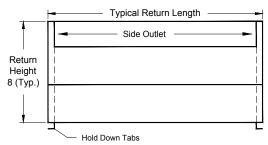

## Model: XG-SSR-LT-6 (XG-SSRI-LTI-6)

|   | Nominal<br>Light Troffer<br>Length | Typical Return<br>Length |
|---|------------------------------------|--------------------------|
| Γ | 24                                 | 17                       |
| Γ | 36                                 | 25 3/4                   |
|   | 48                                 | 40                       |

\* Typical Return lengths vary with air handling light troffer manufacturer. Specify the light fixture manufacturer's name and model number on all orders. Ceiling clearance required is typically 8" but can be as little as 6" above the ceiling line.