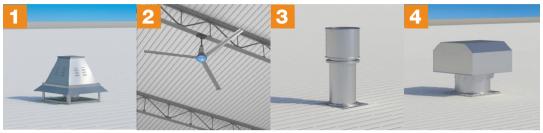

# Warehouse Buildings

Please note fan layout pictured above is not to be used as a design guide.

- 1 RV-D Rooftop Ventilator
- 2 DS-M HVLS Fan
- RA-3 Axial Roof Exhaust with Butterfly Damper
- RA Axial Roof Exhaust with Roof Hood

RV-D

- Low maintenance direct drive
- Low flows, higher pressure
- Compact roof-mounted footprint

### DS-M

- Balances temperature in warm and Low maintenance cold environments
- Easy installation

### RA-3

- Built-in VFD for custom fan speed
  Low to high airflow capacity

  - Rain preventive weatherhood

### RA

- · Low to high airflow capacity
- Low maintenance
- Rain preventive weatherhood