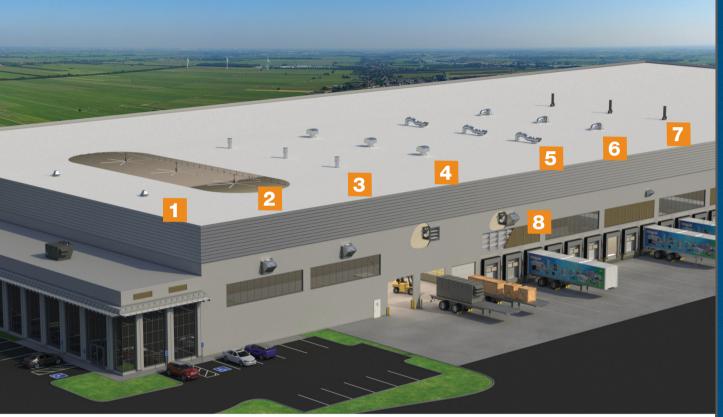

# Warehouse Buildings

Please note fan layout pictured above is not to be used as a design guide.

- 1 RV-D Rooftop Ventilator
- 2 DS-M HVLS Fan
- RA-3 Axial Roof Exhaust with Butterfly Damper
- RA Axial Roof Exhaust with Roof Hood

- 5 RA with Ductwork
- CSB Centrifugal Blower with Rounded Ductwork
- 7 FJ-M Fume Exhaust Fan
- 8 AER-M Sidewall Fan with Weatherhood