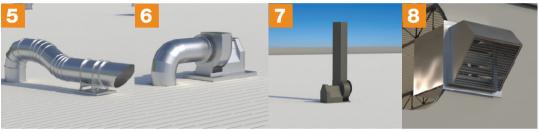

- 5 RA with Ductwork
- CSB Centrifugal Blower with Rounded Ductwork
- 7 FJ-M Fume Exhaust Fan
- 8 AER-M Sidewall Fan with Weatherhood

### **CSB**

- General exhaust or supply
- Belt drive setup for custom
- Custom orientation for ideal duct

### FJ-M

- Integral stack expels fumes
- · Spark resistant construction
- No guy-wires

### AER-M

- Exhaust or supply
- · High airflow capacity
- · Pre-engineering wall mounting kits