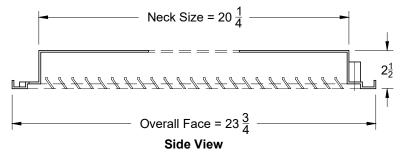

| 1. Available Finishes        | 2. Available Accessories     | 3. Available Options | 4. Construction Details                                                                                                                                                                             |
|------------------------------|------------------------------|----------------------|-----------------------------------------------------------------------------------------------------------------------------------------------------------------------------------------------------|
| Standard Finish:<br>01 White | XG-FGBP - Fiberglass Backpan |                      | <ul> <li>Only available in 24 x 24</li> <li>White finish is through-color Matte White (not painted)</li> <li>UL-94HB Rated ABS Plastic</li> <li>Accepts Industry Standard 20x20x1 Filter</li> </ul> |
|                              |                              |                      | All Dimensions ±1/16"                                                                                                                                                                               |