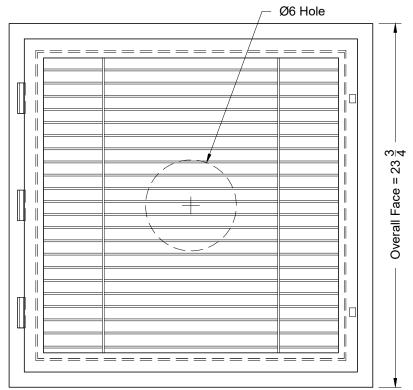

## XG-EPRHF-6 - Lay In T-Bar

**Face View** 

| Round Neck Sizes |     |  |  |
|------------------|-----|--|--|
| Available        |     |  |  |
| Min              | Max |  |  |
| 6                | 16  |  |  |

| 1. Available Finishes        | 2. Available Accessories     | 3. Available Options | 4. Construction Details                                                                                                                                                                             |
|------------------------------|------------------------------|----------------------|-----------------------------------------------------------------------------------------------------------------------------------------------------------------------------------------------------|
| Standard Finish:<br>01 White | XG-FGBP - Fiberglass Backpan |                      | <ul> <li>Only available in 24 x 24</li> <li>White finish is through-color Matte White (not painted)</li> <li>UL-94HB Rated ABS Plastic</li> <li>Accepts Industry Standard 20x20x1 Filter</li> </ul> |
|                              |                              |                      | All Dimensions ±1/16"                                                                                                                                                                               |