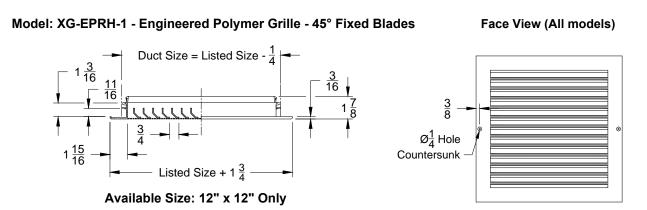

## Engineered Polymer Grilles and Registers Louver Face Return / Exhaust - Surface Mount

Models: XG-EPRH-1 Engineered Polymer Grille - 45° Fixed Blades - 12" x 12" Size Only