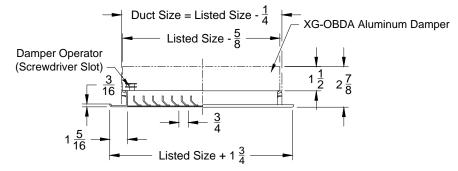

## Option: XG-EPRHD-1 - Engineered Polymer Register - with Aluminum Damper - 45° Fixed Blades

Option: XG-EPRHDP-1 (Engineered Polymer Register - with Polymer Damper - 45° Fixed Blades)