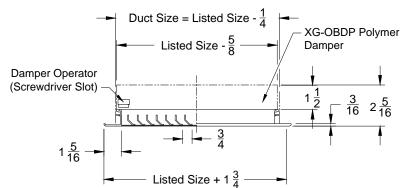

## Option: XG-EPRHD-1 - Engineered Polymer Register - with Aluminum Damper - 45° Fixed Blades

Option: XG-EPRHDP-1 (Engineered Polymer Register - with Polymer Damper - 45° Fixed Blades)