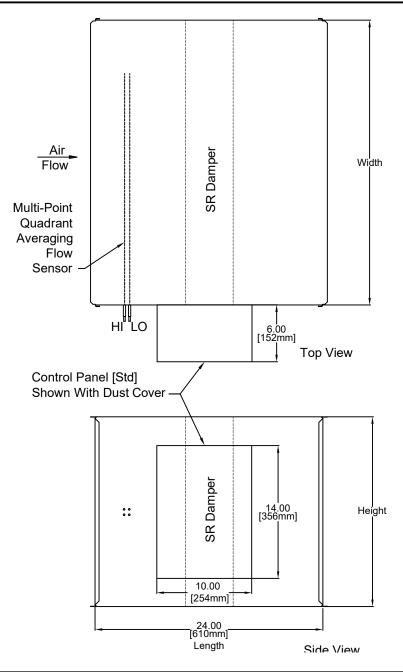

The standard location for control panel is Right Hand on Square Retrofit Air Terminal

Looking in the direction of airflow, the control panel is on the right.

## Standard Construction

- 1/2" Dual Density, Coated Fiberglass
- All Insulations Meet NFPA 90A And UL 181
- All Fiberglass Insulations Have Coated Edges To Prevent Fiber Migration
- Units Are Constructed With 20 Gauge Frame & 18 Gauge Damper Blade(s)
- Inlet Airflow Sensor
- Control Panel with Dust Cover