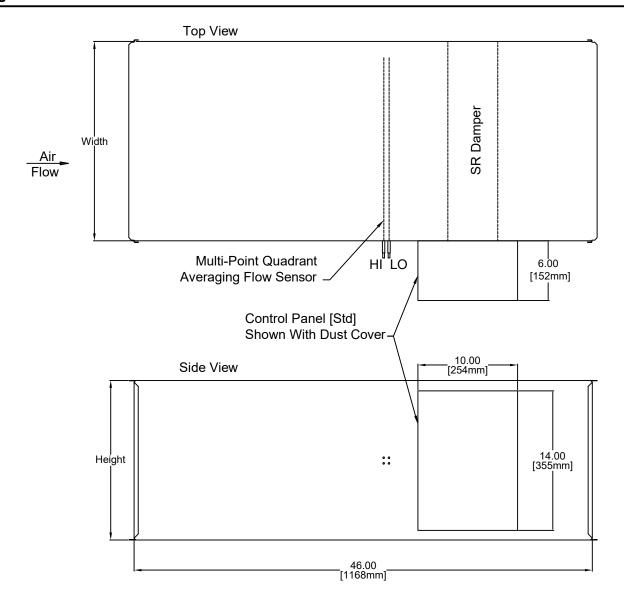

The standard location for control panel is Right Hand on Square Retrofit Air Terminal. Looking in the direction of airflow, the control panel is on the right.

## Standard Construction 1/2" Dual Density, Coated Fiberglass All Insulations Meet NFPA 90A And UL 181 All Fiberglass Insulations Have Coated Edges To Prevent Fiber Migration Standard Construction Units Are Constructed With 22 Gauge Frame & 18 Gauge Damper Blade(s) Control Panel with Dust Cover