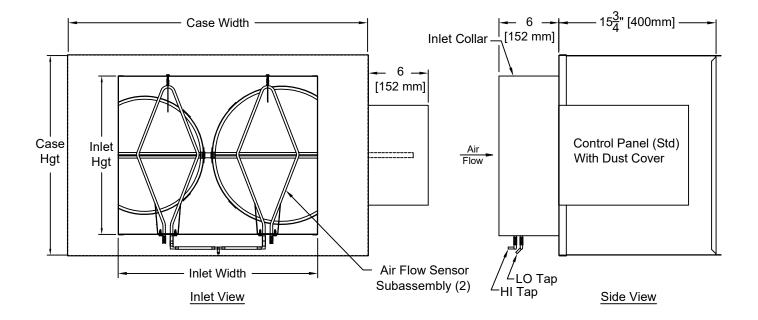

## XG-TH500-007

Single Duct Air Terminal Unit Dual Flow Sensors and Dampers on 20" and 24" Inlets

| Unit | Case     |          | Inlet    |          |
|------|----------|----------|----------|----------|
| Size | Width    | Height   | Width    | Height   |
| 20   | 30 (762) | 20 (508) | 20 (508) | 16 (406) |
| 24   | 38 (965) | 20 (508) | 24 (610) | 16 (406) |

The standard location for control panel is Right Hand on Single Duct Air Terminal Unit. Looking in the direction of airflow, the control panel is on the right.

| Standard Construction                                                                           |                                                                 |                                                                                                                                                                                 |  |  |  |
|-------------------------------------------------------------------------------------------------|-----------------------------------------------------------------|---------------------------------------------------------------------------------------------------------------------------------------------------------------------------------|--|--|--|
| 1/2" Dual Density, Coated Fiberglass                                                            | Units Are Constructed With 22 Gauge Casing & Inlet Duct         | <ul> <li>Dual dampers are mounted to a common full length damper shaft, which has integral damper position indicator.</li> <li>Slip &amp; Drive Discharge Connection</li> </ul> |  |  |  |
| All Insulations Meet NFPA 90A And UL 181                                                        |                                                                 |                                                                                                                                                                                 |  |  |  |
| <ul> <li>All Fiberglass Insulations Have Coated<br/>Edges To Prevent Fiber Migration</li> </ul> | 18 Gauge Equivalent Damper Assembly<br>With Integral Blade Seal |                                                                                                                                                                                 |  |  |  |
|                                                                                                 | Control Panel With Dust Cover                                   | Inlet Airflow Sensor                                                                                                                                                            |  |  |  |