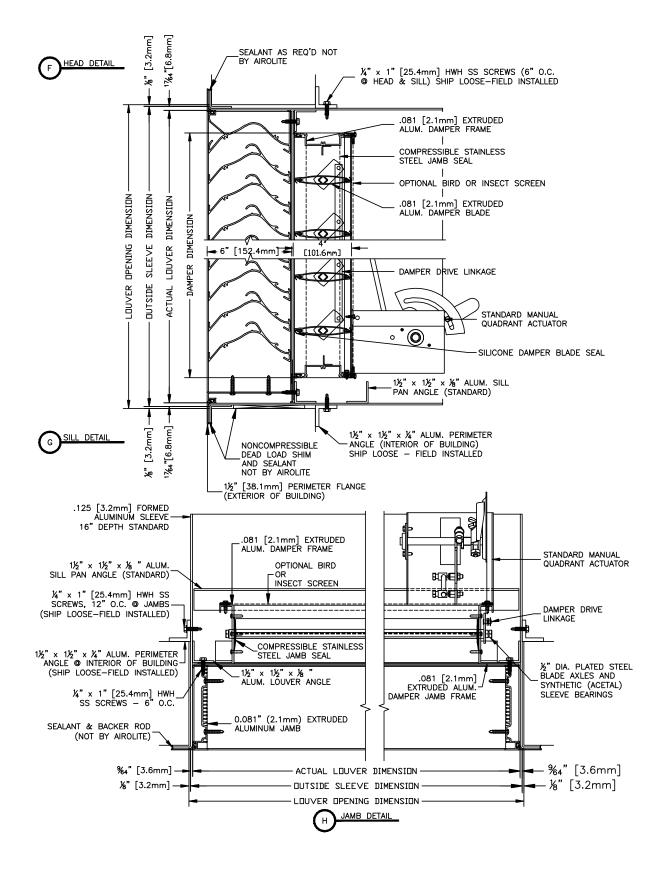

#### **Single Section**

Height ≤ 96 ½

Height > 96 1/2 ≤ 144 1/2

# **Single Section**

Height  $\leq$  96  $\frac{1}{2}$ 

Height > 96 ½ ≤ 144 ½

P.O. Box 410, 525 Western Road, Schofield, WI 54476-0410 USA 715.841.8757 • fax 715.841.8773 • www.airolite.com As a result of our commitment to continuous improvement, Airolite reserves the right to change specifications without notice.