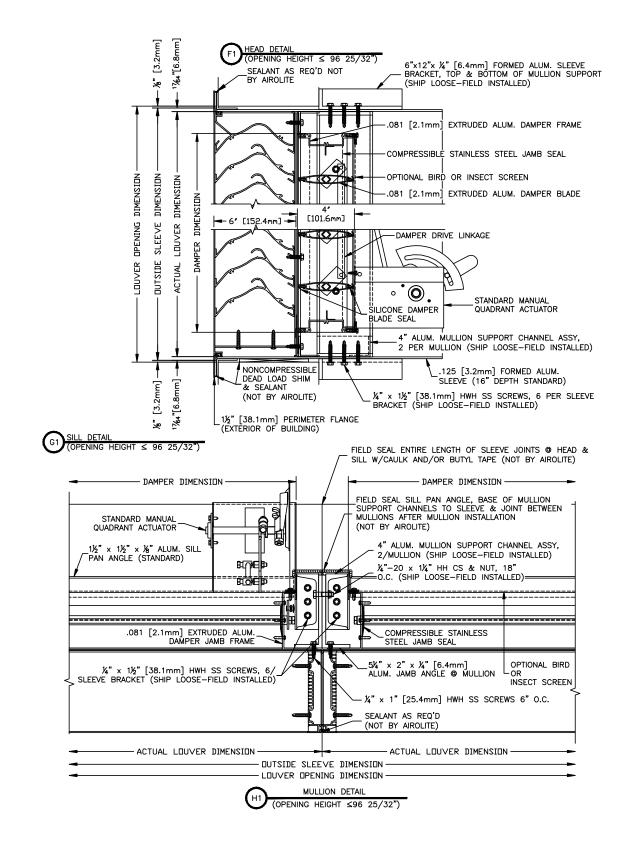

#### **Single Section**

Height ≤ 96 ½

Height > 96 1/2 ≤ 144 1/2

# **Single Section**

Height  $\leq$  96  $\frac{1}{2}$ 

Height > 96 ½ ≤ 144 ½

P.O. Box 410, 525 Western Road, Schofield, WI 54476-0410 USA 715.841.8757 • fax 715.841.8773 • www.airolite.com As a result of our commitment to continuous improvement, Airolite reserves the right to change specifications without notice.