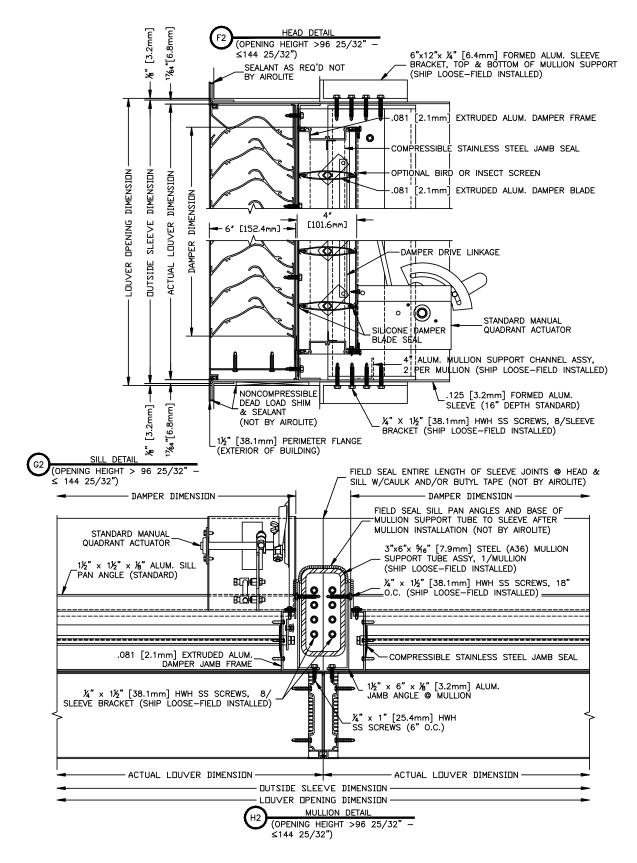

#### **Maximum Size and Installation Information**

Model SCH601MD with VCD-40 is a Miami-Dade Qualified and Florida Product Approved louver and must be installed in accordance with the installation instructions shown herein. Model SCH601MD with VCD-40 is qualified for installation within concrete/masonry, steel stud, structural steel or wood framed building conditions. Model SCH601MD with VCD-40 is structurally calculated to withstand positive and negative wind-loads up to 150 PSF. The maximum single section rough opening width is 36.538 in. The maximum single section rough opening height is 144.788 in. While the maximum rough opening height is limited to 144.788 in., the rough opening width is limited to 1,000 in. as multiple sections may be installed side by side in accordance with installation instructions.

# **Building Condition/Substrate Limitations**

- All wood substrate shall be G= 0.55 density or better
- All metal stud substrate should be min. 16 Ga. FY= 50 KSI
- All structural steel substrate shall be min. 0.25 in. thick FY= 36 KSI
- All concrete substrate shall be min. 3000 PSI
- Concrete masonry shall be ASTM C90, Type II, 2000 PSI, grout-filled