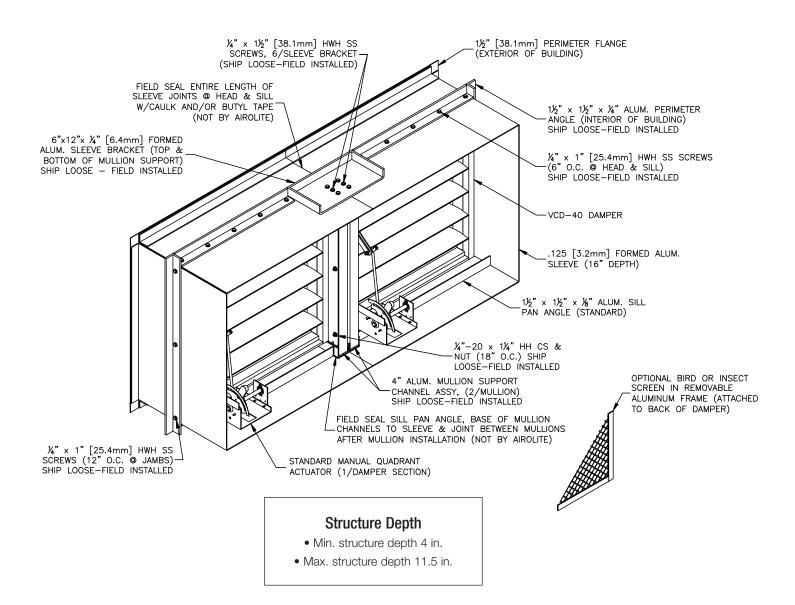

#### **Maximum Size and Installation Information**

Model SCH601MD with VCD-40 is a Miami-Dade Qualified and Florida Product Approved louver and must be installed in accordance with the installation instructions shown herein. Model SCH601MD with VCD-40 is qualified for installation within concrete/masonry, steel stud, structural steel or wood framed building conditions. Model SCH601MD with VCD-40 is structurally calculated to withstand positive and negative wind-loads up to 150 PSF. The maximum single section rough opening width is 36.538 in. The maximum single section rough opening height is 144.788 in. While the maximum rough opening height is limited to 144.788 in., the rough opening width is limited to 1,000 in. as multiple sections may be installed side by side in accordance with installation instructions.

# **Building Condition/Substrate Limitations**

- All wood substrate shall be G= 0.55 density or better
- All metal stud substrate should be min. 16 Ga. FY= 50 KSI
- All structural steel substrate shall be min. 0.25 in. thick FY= 36 KSI
- All concrete substrate shall be min. 3000 PSI
- Concrete masonry shall be ASTM C90, Type II, 2000 PSI, grout-filled