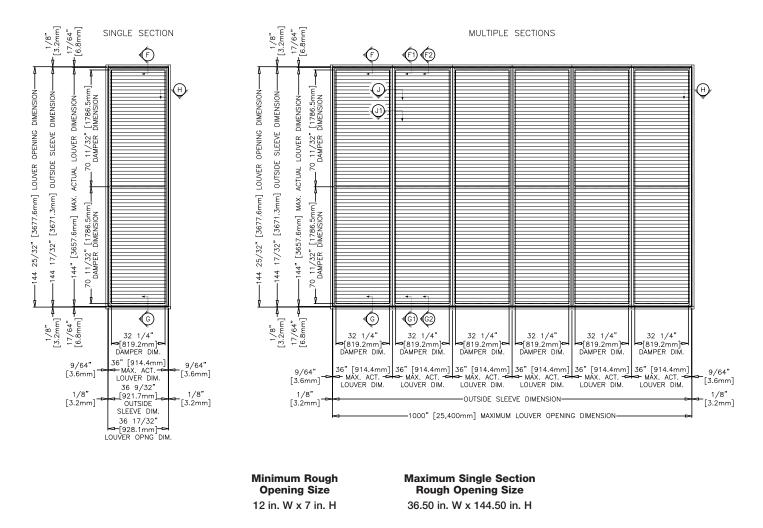

#### **Maximum Size and Installation Information**

Model SCH601MD with VCD-40 is a Miami-Dade Qualified and Florida Product Approved louver and must be installed in accordance with the installation instructions shown herein. Model SCH601MD with VCD-40 is qualified for installation within concrete/masonry, steel stud, structural steel or wood framed building conditions. Model SCH601MD with VCD-40 is structurally calculated to withstand positive and negative wind-loads up to 150 PSF. The maximum single section rough opening width is 36.538 in. The maximum single section rough opening height is 144.788 in. While the maximum rough opening height is limited to 144.788 in., the rough opening width is limited to 1,000 in. as multiple sections may be installed side by side in accordance with installation instructions.