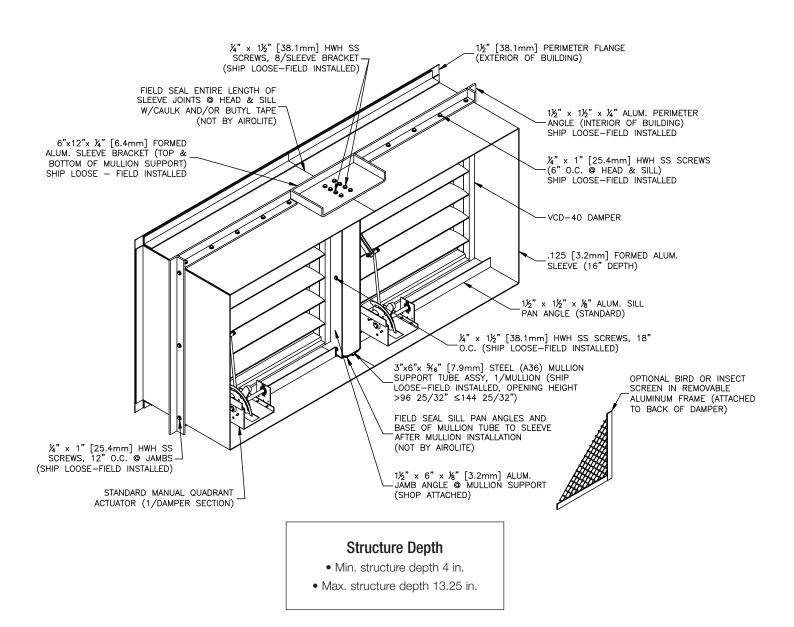

#### **Maximum Size and Installation Information**

Model SCH601MD with VCD-40 is a Miami-Dade Qualified and Florida Product Approved louver and must be installed in accordance with the installation instructions shown herein. Model SCH601MD with VCD-40 is qualified for installation within concrete/masonry, steel stud, structural steel or wood framed building conditions. Model SCH601MD with VCD-40 is structurally calculated to withstand positive and negative wind-loads up to 150 PSF. The maximum single section rough opening width is 36.538 in. The maximum single section rough opening height is 144.788 in. While the maximum rough opening height is limited to 144.788 in., the rough opening width is limited to 1,000 in. as multiple sections may be installed side by side in accordance with installation instructions.

# **Building Condition/Substrate Limitations**

- All wood substrate shall be G= 0.55 density or better
- All metal stud substrate should be min. 16 Ga. FY= 50 KSI
- All structural steel substrate shall be min. 0.25 in. thick FY= 36 KSI
- All concrete substrate shall be min. 3000 PSI
- Concrete masonry shall be ASTM C90, Type II, 2000 PSI, grout-filled