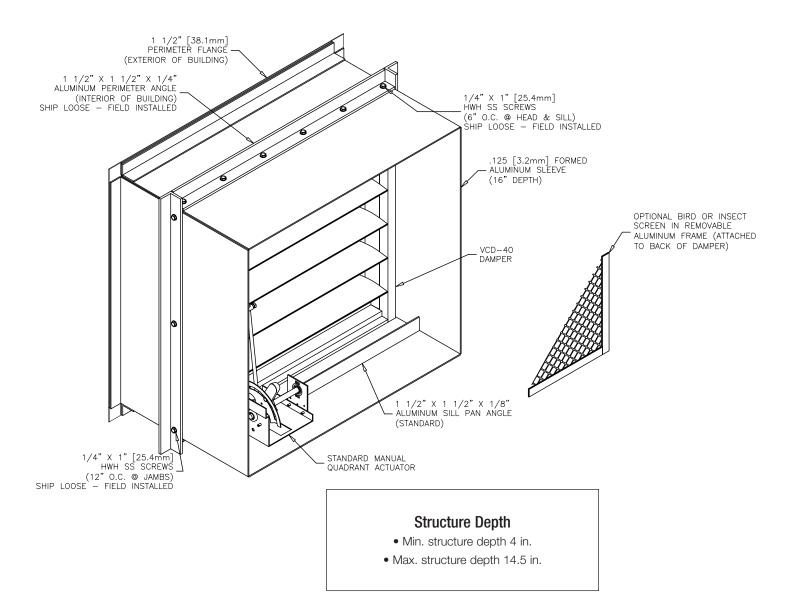

#### **Maximum Size and Installation Information**

Model SCH601MD with VCD-40 is a Miami-Dade Qualified and Florida Product Approved louver and must be installed in accordance with the installation instructions shown herein. Model SCH601MD with VCD-40 is qualified for installation within concrete/masonry, steel stud, structural steel or wood framed building conditions. Model SCH601MD with VCD-40 is structurally calculated to withstand positive and negative wind-loads up to 150 PSF. The maximum single section rough opening width is 36.538 in. The maximum single section rough opening height is 144.788 in. While the maximum rough opening height is limited to 144.788 in., the rough opening width is limited to 1,000 in. as multiple sections may be installed side by side in accordance with installation instructions.

# **Building Condition/Substrate Limitations**

- All wood substrate shall be G= 0.55 density or better
- All metal stud substrate should be min. 16 Ga. FY= 50 KSI
- All structural steel substrate shall be min. 0.25 in. thick FY= 36 KSI
- All concrete substrate shall be min. 3000 PSI
- Concrete masonry shall be ASTM C90, Type II, 2000 PSI, grout-filled