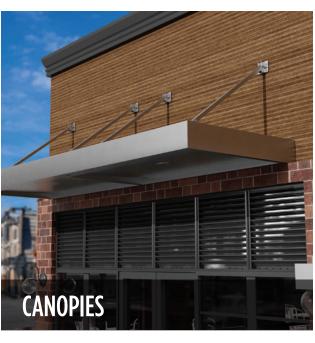

AIROLITE

For architects, contractors, and building owners across the US, Airolite provides innovative product solutions that make a unique visual statement while performing critical building functions. Airolite architectural louvers, custom grilles, louver equipment screens, sun controls, and canopies ventilate, illuminate, reduce glare, prevent water penetration, save energy, provide visual screens, and add security to new and renovated buildings—while making a stunning first impression. We call it "the look that works."