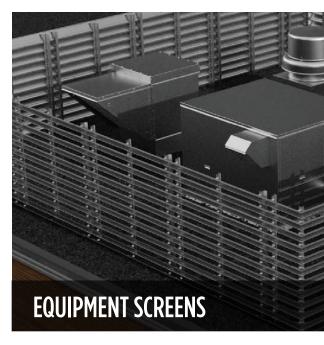

AIROLITE

For architects, contractors, and building owners across the US, Airolite provides innovative product solutions that make a unique visual statement while performing critical building functions. Airolite architectural louvers, custom grilles, louver equipment screens, sun controls, and canopies ventilate, illuminate, reduce glare, prevent water penetration, save energy, provide visual screens, and add security to new and renovated buildings—while making a stunning first impression. We call it "the look that works."