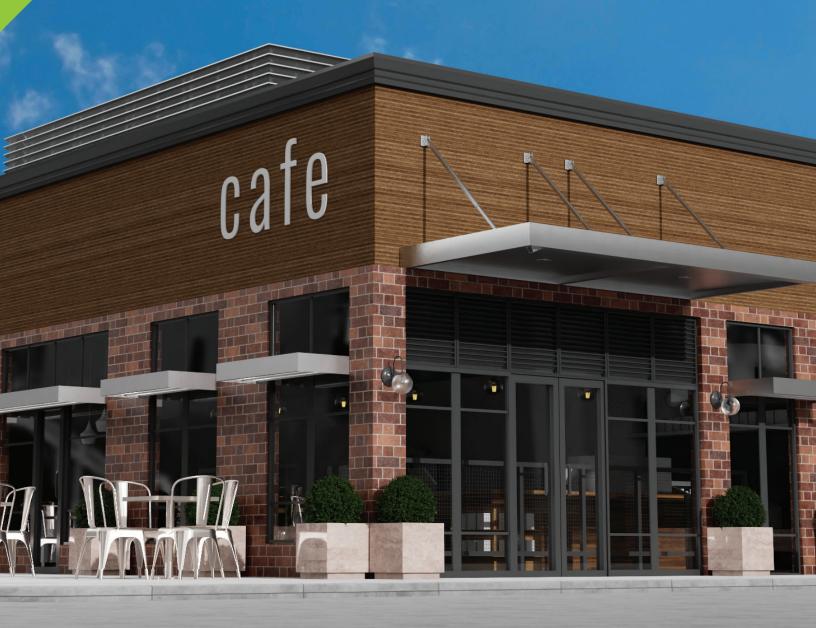

AIROLITE

For architects, contractors, and building owners across the US, Airolite provides innovative product solutions that make a unique visual statement while performing critical building functions. Airolite architectural louvers, custom grilles, louver equipment screens, sun controls, and canopies ventilate, illuminate, reduce glare, prevent water penetration, save energy, provide visual screens, and add security to new and renovated buildings—while making a stunning first impression. We call it "the look that works."