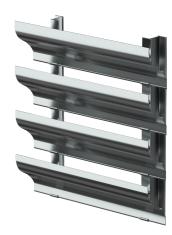

Airolite equipment screen ENCB6500 is a versatile, horizontal and inverted blade equipment screen that functions well as a sight and security barrier and yields high free area.

#### **Standard Construction**

| Material               | Extruded 6063-T5 aluminum   |
|------------------------|-----------------------------|
| Stationary<br>Blade    | 0.081 in. (2.06 mm)         |
| Vertical Support       | Extruded aluminum Z support |
| Louver Screen<br>Depth | 4 in. (101.6 mm)            |
| Percent Free<br>Area   | 50%                         |