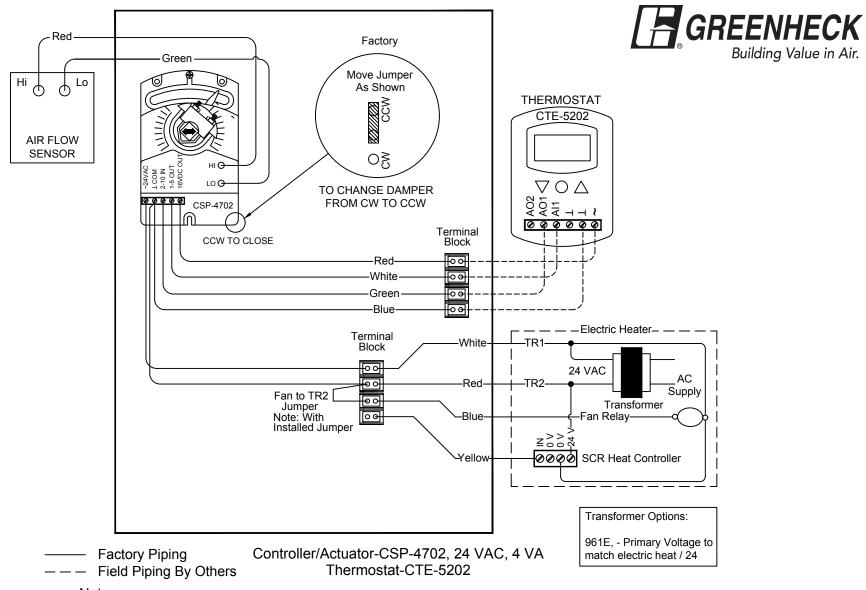

## **Control Wiring Diagram**

Building Value in Air.

FAN POWERED AIR TERMINAL UNIT COOLING WITH SCR ELECTRIC HEAT

K

DWG. NO. DSG DATE 10/14/02 DWN. BY FCCD961E-SCR SCALE NTS CHK'D BY

Notes:

Maximum connected 24 Vac load connections not to exceed 20 VA

FCCD 961E-SCR (CDS) ATU\CONTROL DIAGRAMS\ANALOG\

Phone: 715.359.6171 Fax: 715.355.2399 Parts: 800.355.5354 gfcinfo@greenheck.com www.greenheck.com