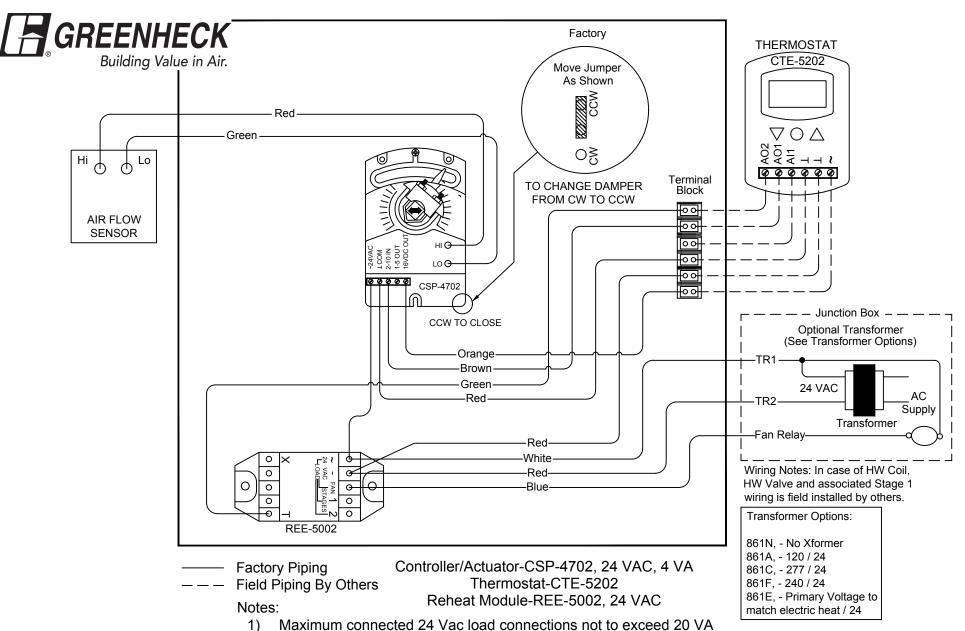

 Maximum connected 24 Vac load connections not to exceed 20 VA total, 24 VAC NEC Class 2 for field connected loads.

**FVCD 861** 

## (CDS) ATU\CONTROL DIAGRAMS\ANALOG\

SCALE NTS

Phone: 715.359.6171 Fax: 715.355.2399 Parts: 800.355.5354 gfcinfo@greenheck.com www.greenheck.com

|          |     |                       |          |           | 1. Dimensio              |
|----------|-----|-----------------------|----------|-----------|--------------------------|
|          |     |                       |          |           | 2. Tolerance Fractions D |
|          |     |                       |          |           | ±1/32 ±                  |
| N/A      | В   | Removed logo          | 7/14/21  | CG        | ±.X                      |
| NA       | Α   | UPDATED TO NEW FORMAT | 06/16/17 |           | DWN. BY                  |
| ECN. No. | Rev | Description           | Date     | Rev'd By: | CHK'D BY                 |

## **Control Wiring Diagram**

COOLING ONLY WITH FAN RELAY HW VALVE OPTION (FIELD INSTALLED)

DWG. NO. FVCD861

B