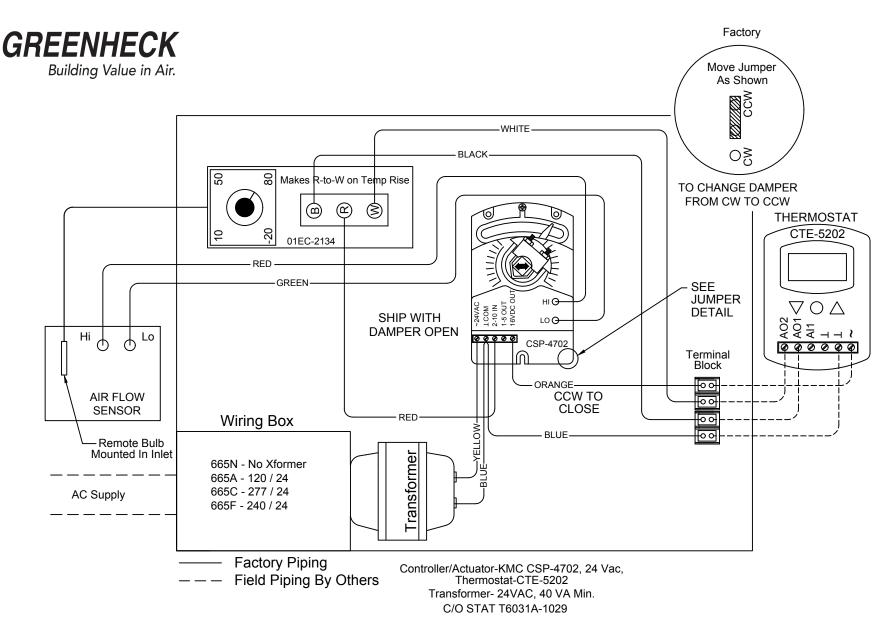

## **RTCD 665**

## **Control Wiring Diagram**

SINGLE DUCT VAV **HEAT/COOL CHANGEOVER** 

DWG. NO. RTCD665

REV. В