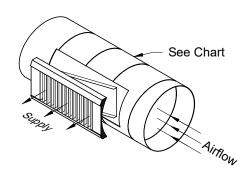

## **Submittal: XG-4004SP**

Spiral Mount Grilles Double Deflection, Galvanized Steel

Model: XG-4004SP-1 Double Deflection - Universal Frame - Vertical Front Blades - Surface Mount - Supply

## XG-4004SP-1 - Surface Mount