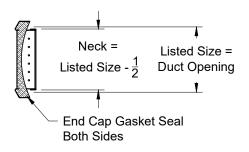

| 1. Available Finishes                                    | 2. Available Accessories | 3. Available Options                 | 4. Construction Details                                                                                                                                                                                                                                    |
|----------------------------------------------------------|--------------------------|--------------------------------------|------------------------------------------------------------------------------------------------------------------------------------------------------------------------------------------------------------------------------------------------------------|
| Standard Finish:<br>01 White<br>Finish<br>24 Mill Finish |                          | AS - Air Scoop<br>NAS - No Air Scoop | <ul> <li>Air Scoop includes wire handle for operation</li> <li>Ends are supplied with foam gasket to seal around duct</li> <li>Units are surface mount, provided with screw template to mount into duct</li> <li>Available in Listed Sizes Only</li> </ul> |
|                                                          |                          |                                      | All Dimensions ±1/16"                                                                                                                                                                                                                                      |