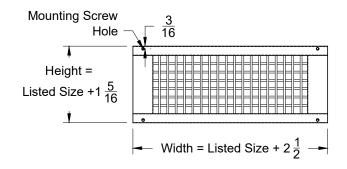

## **Isometric View**

**Face View** 

**End View** 

|        | Width |                                 |       |       |       |       |       |       |       |       |       |       |       |       |       |
|--------|-------|---------------------------------|-------|-------|-------|-------|-------|-------|-------|-------|-------|-------|-------|-------|-------|
| Height | 10"   | 12"                             | 14"   | 16"   | 18"   | 20"   | 24"   | 30"   | 36"   | 38"   | 40"   | 42"   | 44"   | 46"   | 48"   |
|        |       | Minimum / Maximum Duct Diameter |       |       |       |       |       |       |       |       |       |       |       |       |       |
| 3"     | 6/24  | 6/24                            | 6/24  | 6/24  | 6/24  | 6/24  | 6/24  | 6/24  | 6/24  | 6/24  | 6/24  | 6/24  | 6/24  | 6/24  | 6/24  |
| 4"     | 8/24  | 8/24                            | 8/24  | 8/24  | 8/24  | 8/24  | 8/24  | 8/24  | 8/24  | 8/24  | 8/24  | 8/24  | 8/24  | 8/24  | 8/24  |
| 6"     | 12/24 | 12/24                           | 12/24 | 12/24 | 12/24 | 12/24 | 12/24 | 12/24 | 12/24 | 12/24 | 12/24 | 12/24 | 12/24 | 12/24 | 12/24 |
| 8"     | N/A   | N/A                             | 20/36 | 20/36 | 20/36 | 20/36 | 20/36 | 20/36 | 20/36 | 20/36 | 20/36 | 20/36 | 20/36 | 20/36 | 20/36 |
| 10"    | N/A   | N/A                             | N/A   | N/A   | 30/48 | 30/48 | 30/48 | 30/48 | 30/48 | 30/48 | 30/48 | 30/48 | 30/48 | 30/48 | 30/48 |
| 12"    | N/A   | N/A                             | N/A   | N/A   | 42/48 | 42/48 | 42/48 | 42/48 | 42/48 | 42/48 | 42/48 | 42/48 | 42/48 | 42/48 | 42/48 |