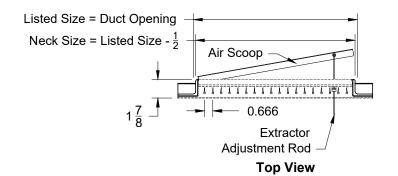

| 1. Available Finishes                                    | 2. Available Accessories | 3. Available Options                 | 4. Construction Details                                                                                                                                                                                                                                    |
|----------------------------------------------------------|--------------------------|--------------------------------------|------------------------------------------------------------------------------------------------------------------------------------------------------------------------------------------------------------------------------------------------------------|
| Standard Finish:<br>01 White<br>Finish<br>24 Mill Finish |                          | AS - Air Scoop<br>NAS - No Air Scoop | <ul> <li>Air Scoop includes wire handle for operation</li> <li>Ends are supplied with foam gasket to seal around duct</li> <li>Units are surface mount, provided with screw template to mount into duct</li> <li>Available in Listed Sizes Only</li> </ul> |
|                                                          |                          |                                      | All Dimensions ±1/16"                                                                                                                                                                                                                                      |