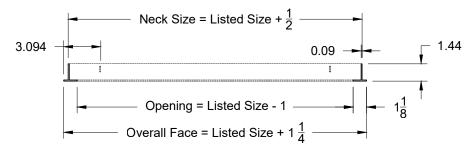

## **XG-EPTBPF - T-Bar Plaster Frame**

Side View

**Face View** 

| 1. Available Finishes        | 2. Available Accessories | 3. Available Options | 4. Construction Details                                                                                                                               |
|------------------------------|--------------------------|----------------------|-------------------------------------------------------------------------------------------------------------------------------------------------------|
| Standard Finish:<br>01 White |                          |                      | <ul> <li>Only available in 24 x 24</li> <li>White finish is through-color<br/>Matte White (not painted)</li> <li>UL-94HB Rated ABS Plastic</li> </ul> |
|                              |                          |                      | All Dimensions ±1/16"                                                                                                                                 |