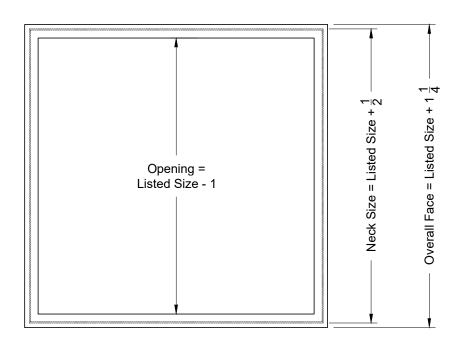

## **XG-EPTBPF - T-Bar Plaster Frame**

Side View

**Face View** 

| 1. Available Finishes        | 2. Available Accessories | 3. Available Options | 4. Construction Details                                                                                                                               |
|------------------------------|--------------------------|----------------------|-------------------------------------------------------------------------------------------------------------------------------------------------------|
| Standard Finish:<br>01 White |                          |                      | <ul> <li>Only available in 24 x 24</li> <li>White finish is through-color<br/>Matte White (not painted)</li> <li>UL-94HB Rated ABS Plastic</li> </ul> |
|                              |                          |                      | All Dimensions ±1/16"                                                                                                                                 |